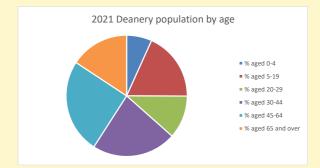

NB different age groups: 5-17 in 2011, 5-19 in 2021

Census data: taken from the 2011 and 2021 national Census and the 2018 population update. Deprivation statistics: IMD taken from the English Indices of Deprivation, published