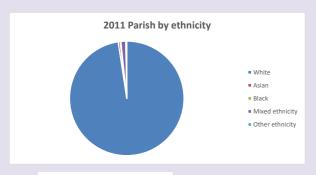

oduced by Diocese of Oxford September 2024



NB different age groups: 5-17 in 2011, 5-19 in 2021



Census data: taken from the 2011 and 2021 national Census and the 2018 population update. Deprivation statistics: IMD taken from the English Indices of Deprivation, published

by the Ministry of Housing, Communities & Local Government, Sept 2019.

The above statistics have been mapped onto parish boundaries so are approximations.

For more information, see:

https://www.churchofengland.org/researchandstats

#### Long Crendon in the Deanery of AYLESBURY

### Religion of those in your parish



In 2021





Your parish population in 2021 was

54.0% said they are Christian.

That is

1423 people. In your parish your average weekly attendance is

2635

57

## Ethnicity of those in your parish







# Thoughts to ponder:

What has surprised you in these tables and charts?

Does your congregation(s) reflect the age and ethnic mix of your parish?

Where are those who have identified as Christians who do not attend your church(es)? Do you have other Christian denomination churches in your parish?

How might this influence your mission plans?

This dashboard contains figures as submitted by churches currently in the parish Attendance statistics: taken from annual Statistics for Mission returns.

Average weekly attendance: attendance at Sunday and midweek church services & fresh expressions in October.

Every effort has been made to ensure that data are reliable. We would be pleased to be notified of any significant errors or omissions by email to parishreturns@oxford.anglican.org