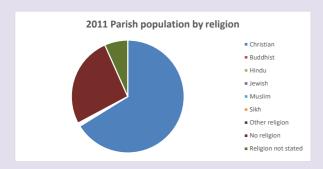

### Religion of those in your parish

In 2021

Your parish population in 2021 was

54.0% said they are Christian.

That is

1423 people. In your parish your average weekly attendance is

2635

57