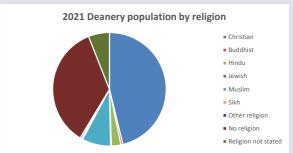

### Religion of those in your parish

In 2021

Your parish population in 2021 was

54.0% said they are Christian.

That is

1423 people. In your parish your average weekly attendance is

2635

57