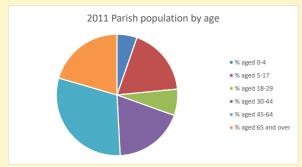

# Census Dashboard for the parish of Long Crendon in the Deanery of AYLESBURY

### Population of parish and deanery 2011, 2018 and 2021 Parish Deanery 2011 2461 104369

# 2018 2544 121653 124298 2021 2635



# Parish population, Census and deprivation summary

**Deprivation Rank** 2019 12,047

As at Jan 2024. 1=most deprived parish in the Church of England, 12,307=least deprived









Number of churches in parish (2022): I

For more detailed census & deprivation info: see http://arcg.is/1RaS4CS

https://www.churchofengland.org/researchandstats and http://www2.cuf.org.uk/poverty-england/poverty-map

V2 Produced by Diocese of Oxford September 2024



NB different age groups: 5-17 in 2011, 5-19 in 2021



Census data: taken from the 2011 and 2021 national Census and the 2018 population update. Deprivation statistics: IMD taken from the English Indices of Deprivation, published

by the Ministry of Housing, Communities & Local Government, Sept 2019.

The above statistics have been mapped onto parish boundaries so are approximations.

For more information, see:

https://www.churchofengland.org/researchandstats

#### Long Crendon in the Deanery of AYLESBURY

### Religion o