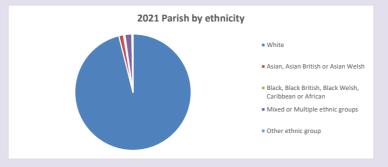

uced by Diocese of Oxford September 2024



NB different age groups: 5-17 in 2011, 5-19 in 2021



Census data: taken from the 2011 and 2021 national Census and the 2018 population update. Deprivation statistics: IMD taken from the English Indices of Deprivation, published

by the Ministry of Housing, Communities & Local Government, Sept 2019.

The above statistics have been mapped onto parish boundaries so are approximations.

For more information, see:

https://www.churchofengland.org/researchandstats

#### Long Crendon in the Deanery of AYLESBURY

### Religion of those in your parish



In 2021





Your parish population in 2021 was

54.0% said they are Christian.

That is

1423 people. In your parish your average weekly attendance is

2635

57

## Ethnicity of those in your parish







# Thoughts to ponder:

What has surprised you in these tables and charts?

Does your congregation(s) reflect the age and ethnic mix of your parish?

Where are those who have identified as Christians who do not attend your church(es)? Do you have other Christian denomination churches in your parish?

How might this influence your mission plans?

This dashboard contains figures as submitted by churches currently in the parish Attendance statistics: taken from annual Statistics for Mission returns.

Average weekly attendance: attendance at Sunday and midweek church services & fresh expressions in October.

Every effort has been made to ensure that data are reliable. We would be pleased to be notified of any significant errors or omissions by email to parishreturns@oxford.anglican.org