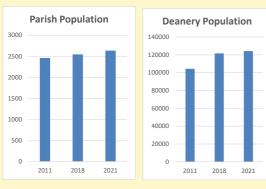

### Population of parish and deanery 2011, 2018 and 2021 Parish Deanery 2011 2461 104369

# 2018 2544 121653 124298 2021 2635