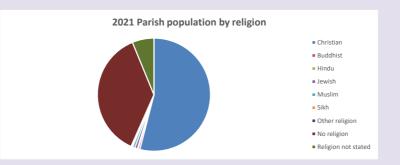

### Religion of those in your parish

In 2021

Your parish population in 2021 was

54.0% said they are Christian.

That is

1423 people. In your parish your average weekly attendance is

2635

57