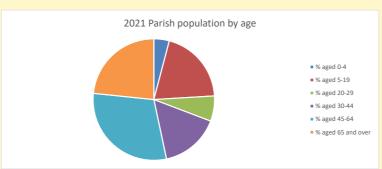

NB different age groups: 5-17 in 2011, 5-19 in 2021

Census data: taken from the 2011 and 2021 national Census and the 2018 population update. Deprivation statistics: IMD taken from the English Indices of Deprivation, published