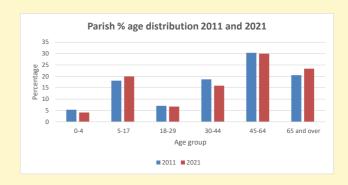

NB different age groups: 5-17 in 2011, 5-19 in 2021

Census data: taken from the 2011 and 2021 national Census and the 2018 population update. Deprivation statistics: IMD taken from the English Indices of Deprivation, published