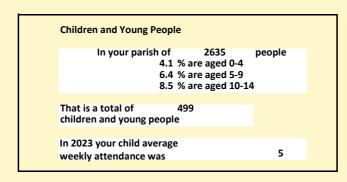

# 2018 2544 121653 124298 2021 2635

### Religion of those in your parish

In 2021

Your parish population in 2021 was

54.0% said they are Christian.

That is

1423 people. In your parish your average weekly attendance is

2635

57