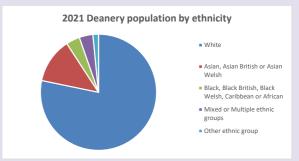

ed by Diocese of Oxford September 2024



NB different age groups: 5-17 in 2011, 5-19 in 2021



Census data: taken from the 2011 and 2021 national Census and the 2018 population update. Deprivation statistics: IMD taken from the English Indices of Deprivation, published

by the Ministry of Housing, Communities & Local Government, Sept 2019.

The above statistics have been mapped onto parish boundaries so are approximations.

For more information, see:

https://www.churchofengland.org/researchandstats

#### Long Crendon in the Deanery of AYLESBURY

### Religion of those in your parish



In 2021





Your parish population in 2021 was

54.0% said they are Christian.

That is

1423 people. In your parish your average weekly attendance is

2635

57

## Ethnicity of those in your parish







# Thoughts to ponder:

What has surprised you in these tables and charts?

Does your congregation(s) reflect the age and ethnic mix of your parish?

Where are those who have identified as Christians who do not attend your church(es)? Do you have other Christian denomination churches in your parish?

How might this influence your mission plans?

This dashboard contains figures as submitted by churches currently in the parish Attendance statistics: taken from annual Statistics for Mission returns.

Average weekly attendance: attendance at Sunday and midweek church services & fresh expressions in October.

Every effort has been made to ensure that data are reliable. We would be pleased to be notified of any significant errors or omissions by email to parishreturns@oxford.anglican.org