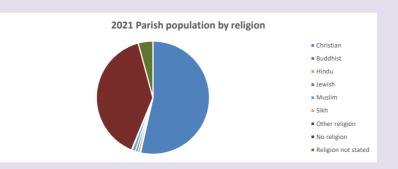

### Religion of those in your parish

In 2021

Your parish population in 2021 was

53.5% said they are Christian.

That is

316 people. In your parish your average weekly attendance is

591

57