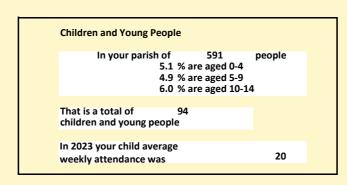

### Religion of those in your parish

In 2021

Your parish population in 2021 was

53.5% said they are Christian.

That is

316 people. In your parish your average weekly attendance is

591

57