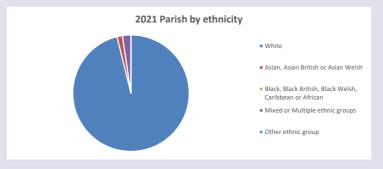

### Ethnicity of those in your parish

## Thoughts to ponder:

What has surprised you in these tables and charts?

Does your congregation(s) reflect the age and ethnic mix of your parish?

Where are those who have identified as Christians who do not attend your church(es)? Do you have other Christian denomination churches in your parish?