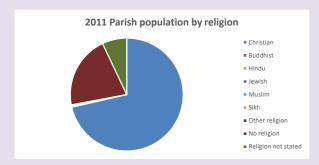

### Religion of those in your parish

In 2021

Your parish population in 2021 was

53.5% said they are Christian.

That is

316 people. In your parish your average weekly attendance is

591

57