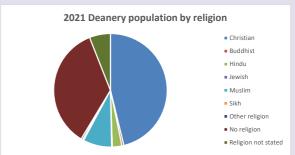

### Religion of those in your parish

In 2021

Your parish population in 2021 was

53.5% said they are Christian.

That is

316 people. In your parish your average weekly attendance is

591

57