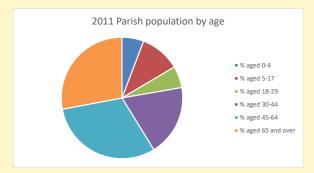

NB different age groups: 5-17 in 2011, 5-19 in 2021

Census data: taken from the 2011 and 2021 national Census and the 2018 population update.

Deprivation statistics: IMD taken from the English Indices of Deprivation, published by the Ministry of Housing, Communities & Local Government, Sept 2019.