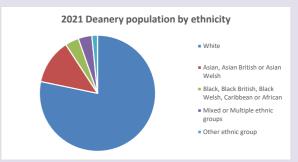

### Ethnicity of those in your parish

## Thoughts to ponder:

What has surprised you in these tables and charts?

Does your congregation(s) reflect the age and ethnic mix of your parish?

Where are those who have identified as Christians who do not attend your church(es)? Do you have other Christian denomination churches in your parish?