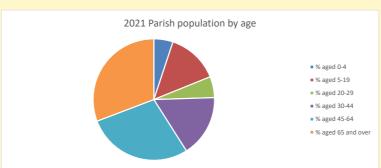

NB different age groups: 5-17 in 2011, 5-19 in 2021

Census data: taken from the 2011 and 2021 national Census and the 2018 population update.

Deprivation statistics: IMD taken from the English Indices of Deprivation, published by the Ministry of Housing, Communities & Local Government, Sept 2019.