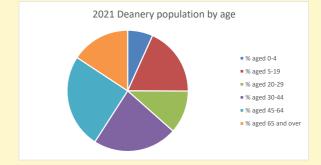

NB different age groups: 5-17 in 2011, 5-19 in 2021

Census data: taken from the 2011 and 2021 national Census and the 2018 population update.

Deprivation statistics: IMD taken from the English Indices of Deprivation, published by the Ministry of Housing, Communities & Local Government, Sept 2019.