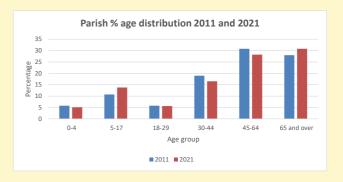

NB different age groups: 5-17 in 2011, 5-19 in 2021

Census data: taken from the 2011 and 2021 national Census and the 2018 population update.

Deprivation statistics: IMD taken from the English Indices of Deprivation, published by the Ministry of Housing, Communities & Local Government, Sept 2019.