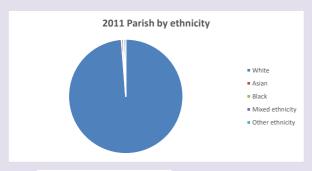

### Ethnicity of those in your parish

## Thoughts to ponder:

What has surprised you in these tables and charts?

Does your congregation(s) reflect the age and ethnic mix of your parish?

Where are those who have identified as Christians who do not attend your church(es)? Do you have other Christian denomination churches in your parish?