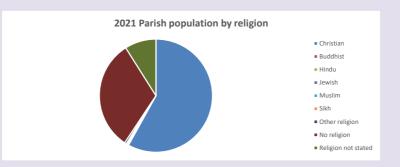

### Religion of those in your parish

Your parish population in 2021 was

In 2021 58.1% said they are Christian.

That is

317 people. In your parish your average weekly attendance is

546

18