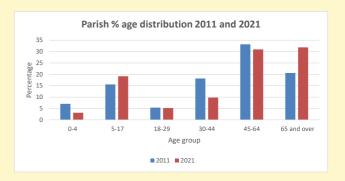

V2 Produced by Diocese of Oxford September 2024

NB different age groups: 5-17 in 2011, 5-19 in 2021

Census data: taken from the 2011 and 2021 national Census and the 2018 population update. Deprivation statistics: IMD taken from the English Indices of Deprivation, published by the Ministry of Housing, Communities & Local Government, Sept 2019. The above statistics have been mapped onto parish boundaries so are approximations.