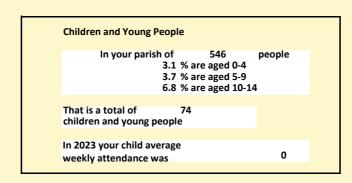

### Religion of those in your parish

Your parish population in 2021 was

In 2021 58.1% said they are Christian.

That is

317 people. In your parish your average weekly attendance is

546

18