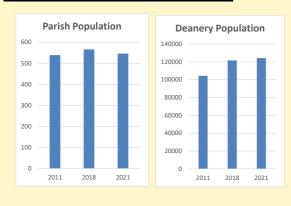

### Population of parish and deanery 2011, 2018 and 2021 Parish Deanery 2011 539 104369

# 2018 566 121653 124298 2021 546