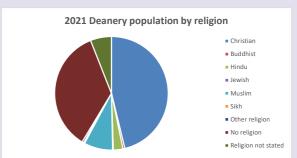

### Religion of those in your parish

Your parish population in 2021 was

In 2021 58.1% said they are Christian.

That is

317 people. In your parish your average weekly attendance is

546

18