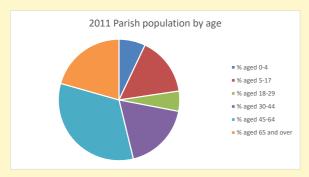

## Census Dashboard for the parish of Chearsley in the Deanery of AYLESBURY

### Population of parish and deanery 2011, 2018 and 2021 Parish Deanery 2011 539 104369

# 2018 566 121653 124298 2021 546



## Parish population, Census and deprivation summary

**Deprivation Rank** 2019 11,480

As at Jan 2024. 1=most deprived parish in the Church of England, 12,307=least deprived









#### Number of churches in parish (2022): I

For more detailed census & deprivation info: see http://arcg.is/1RaS4CS

https://www.churchofengland.org/researchandstats and http://www2.cuf.org.uk/poverty-england/poverty-map

V2 Produced by Diocese of Oxford September 2024



NB different age groups: 5-17 in 2011, 5-19 in 2021



Census data: taken from the 2011 and 2021 national Census and the 2018 population update. Deprivation statistics: IMD taken from the English Indices of Deprivation, published by the Ministry of Housing, Communities & Local Government, Sept 2019. The above statistics have been mapped onto parish boundaries so are approximations.

For more information, see:

https://www.churchofengland.org/researchandstats

### Chearsley in the Deanery of AYLESBURY

### Religion of