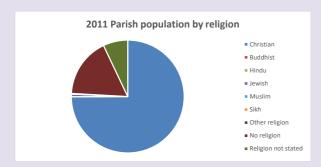

### Religion of those in your parish

Your parish population in 2021 was

In 2021 58.1% said they are Christian.

That is

317 people. In your parish your average weekly attendance is

546

18