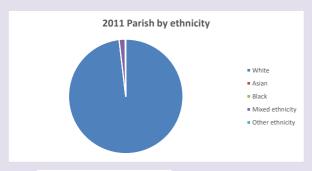

ap

V2 Produced by Diocese of Oxford September 2024



NB different age groups: 5-17 in 2011, 5-19 in 2021



Census data: taken from the 2011 and 2021 national Census and the 2018 population update. Deprivation statistics: IMD taken from the English Indices of Deprivation, published by the Ministry of Housing, Communities & Local Government, Sept 2019. The above statistics have been mapped onto parish boundaries so are approximations.

For more information, see:

https://www.churchofengland.org/researchandstats

### Chearsley in the Deanery of AYLESBURY

### Religion of those in your parish







Your parish population in 2021 was

In 2021 58.1% said they are Christian.

That is

317 people. In your parish your average weekly attendance is

546

18

## Ethnicity of those in your parish







# Thoughts to ponder:

What has surprised you in these tables and charts?

Does your congregation(s) reflect the age and ethnic mix of your parish?

Where are those who have identified as Christians who do not attend your church(es)? Do you have other Christian denomination churches in your parish?

How might this influence your mission plans?

This dashboard contains figures as submitted by churches currently in the parish Attendance statistics: taken from annual Statistics for Mission returns.

Average weekly attendance: attendance at Sunday and midweek church services & fresh expressions in October.