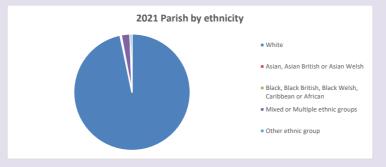

V2 Produced by Diocese of Oxford September 2024



NB different age groups: 5-17 in 2011, 5-19 in 2021



Census data: taken from the 2011 and 2021 national Census and the 2018 population update. Deprivation statistics: IMD taken from the English Indices of Deprivation, published by the Ministry of Housing, Communities & Local Government, Sept 2019. The above statistics have been mapped onto parish boundaries so are approximations.

For more information, see:

https://www.churchofengland.org/researchandstats

### Chearsley in the Deanery of AYLESBURY

### Religion of those in your parish







Your parish population in 2021 was

In 2021 58.1% said they are Christian.

That is

317 people. In your parish your average weekly attendance is

546

18

## Ethnicity of those in your parish







# Thoughts to ponder:

What has surprised you in these tables and charts?

Does your congregation(s) reflect the age and ethnic mix of your parish?

Where are those who have identified as Christians who do not attend your church(es)? Do you have other Christian denomination churches in your parish?

How might this influence your mission plans?

This dashboard contains figures as submitted by churches currently in the parish Attendance statistics: taken from annual Statistics for Mission returns.

Average weekly attendance: attendance at Sunday and midweek church services & fresh expressions in October.