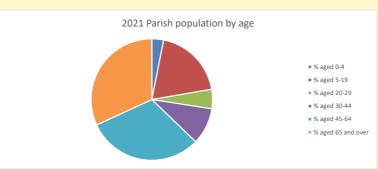

## Census Dashboard for the parish of Chearsley in the Deanery of AYLESBURY

### Population of parish and deanery 2011, 2018 and 2021 Parish Deanery 2011 539 104369

# 2018 566 121653 124298 2021 546



## Parish population, Census and deprivation summary

**Deprivation Rank** 2019 11,480

As at Jan 2024. 1=most deprived parish in the Church of England, 12,307=least deprived









#### Number of churches in parish (2022): I

For more detailed census & deprivation info: see http://arcg.is/1RaS4CS

https://www.churchofengland.org/researchandstats and http://www2.cuf.org.uk/poverty-england/poverty-map

V2 Produced by Diocese of Oxford September 2024



NB different age groups: 5-17 in 2011, 5-19 in 2021



Census data: taken from the 2011 and 2021 national Census and the 2018 population update. Deprivation statistics: IMD taken from the English Indices of Deprivation, published by the Ministry of Housing, Communities & Local Government, Sept 2019. The above statistics have been mapped onto parish boundaries so are approximations.

For more information, see:

https://www.churchofengland.org/researchandstats

### Chearsley in the Deanery of AYLESBURY

### Religion of those in your parish







Your parish population in 2021 was

In 2021 58.1% said they are Christian.

That is

317 people. In your parish your average weekly attendance is

546

18

## Ethnicity of those in your parish







# Thoughts to ponder:

What has surprised you i