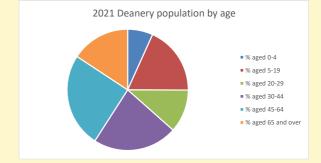

## Census Dashboard for the parish of Chearsley in the Deanery of AYLESBURY

### Population of parish and deanery 2011, 2018 and 2021 Parish Deanery 2011 539 104369

# 2018 566 121653 124298 2021 546



## Parish population, Census and deprivation summary

**Deprivation Rank** 2019 11,480

As at Jan 2024. 1=most deprived parish in the Church of England, 12,307=least deprived









#### Number of churches in parish (2022): I

For more detailed census & deprivation info: see http://arcg.is/1RaS4CS

https://www.churchofengland.org/researchandstats and http://www2.cuf.org.uk/poverty-england/poverty-map

V2 Produced by Diocese of Oxford September 2024



NB different age groups: 5-17 in 2011, 5-19 in 2021



Census data: taken from the 2011 and 2021 national Census and the 2018 population update. Deprivation statistics: IMD taken from the English Indices of Deprivation, published by the Ministry of Housing, Communities & Local Government, Sept 2019. The above statistics have been mapped onto parish boundaries so are approximations.

For more information, see:

https://www.churchofengland.org/researchandstats

### Chearsley in the Deanery of AYLESBURY

### Religion of those in your parish







Your parish population in 2021 was

In 2021 58.1% said they are Christian.

That is

317 people. In your parish your average weekly attendance is

546

18

## Ethnicity of those in your parish







# Thoughts to ponder:

What has surprised you in these tables and charts?

Does your congregation(s) r