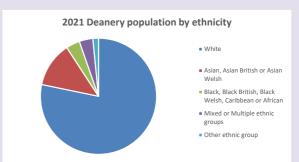

V2 Produced by Diocese of Oxford September 2024



NB different age groups: 5-17 in 2011, 5-19 in 2021



Census data: taken from the 2011 and 2021 national Census and the 2018 population update. Deprivation statistics: IMD taken from the English Indices of Deprivation, published by the Ministry of Housing, Communities & Local Government, Sept 2019. The above statistics have been mapped onto parish boundaries so are approximations.

For more information, see:

https://www.churchofengland.org/researchandstats

### Chearsley in the Deanery of AYLESBURY

### Religion of those in your parish







Your parish population in 2021 was

In 2021 58.1% said they are Christian.

That is

317 people. In your parish your average weekly attendance is

546

18

## Ethnicity of those in your parish







# Thoughts to ponder:

What has surprised you in these tables and charts?

Does your congregation(s) reflect the age and ethnic mix of your parish?

Where are those who have identified as Christians who do not attend your church(es)? Do you have other Christian denomination churches in your parish?

How might this influence your mission plans?

This dashboard contains figures as submitted by churches currently in the parish Attendance statistics: taken from annual Statistics for Mission returns.

Average weekly attendance: attendance at Sunday and midweek church services & fresh expressions in October.