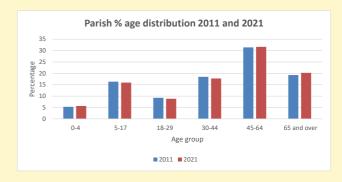

# Parish population, Census and deprivation summary

Deprivation Rank 2019 10,688

As at Jan 2024. 1=most deprived parish in the Church of England, 12,307=least deprived

NB different age groups: 5-17 in 2011, 5-19 in 2021