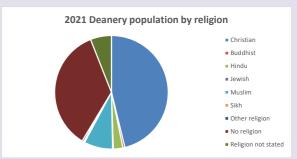

# Religion of those in your parish

In 2021

Your parish population in 2021 was

54.3% said they are Christian.

That is

951 people. In your parish your average weekly attendance is

1752

46