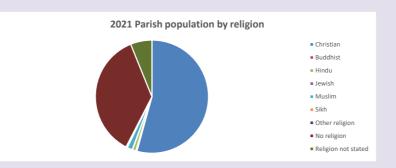

# Religion of those in your parish

In 2021

Your parish population in 2021 was

54.3% said they are Christian.

That is

951 people. In your parish your average weekly attendance is

1752

46