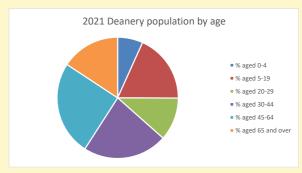

# Population of parish and deanery 2011, 2018 and 2021 Parish Deanery 2011 1533 104369 2018 1499 121653 2021 1752 124298

# Parish population, Census and deprivation summary

Deprivation Rank 2019 10,688

As at Jan 2024. 1=most deprived parish in the Church of England, 12,307=least deprived

NB different age groups: 5-17 in 2011, 5-19 in 2021