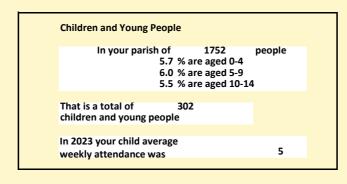

# Population of parish and deanery 2011, 2018 and 2021 Parish Deanery 2011 1533 104369 2018 1499 121653 2021 1752 124298

# Religion of those in your parish

In 2021

Your parish population in 2021 was

54.3% said they are Christian.

That is

951 people. In your parish your average weekly attendance is

1752

46