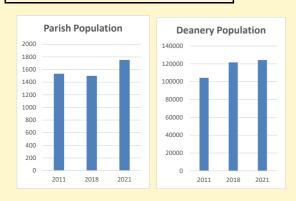

# Population of parish and deanery 2011, 2018 and 2021 Parish Deanery 2011 1533 104369 2018 1499 121653 2021 1752 124298