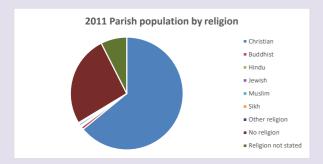

# Religion of those in your parish

In 2021

Your parish population in 2021 was

54.3% said they are Christian.

That is

951 people. In your parish your average weekly attendance is

1752

46