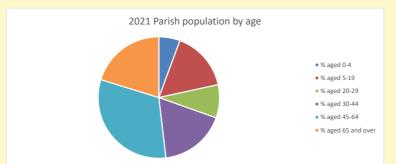

# Population of parish and deanery 2011, 2018 and 2021 Parish Deanery 2011 1533 104369 2018 1499 121653 2021 1752 124298

# Parish population, Census and deprivation summary

Deprivation Rank 2019 10,688

As at Jan 2024. 1=most deprived parish in the Church of England, 12,307=least deprived

NB different age groups: 5-17 in 2011, 5-19 in 2021