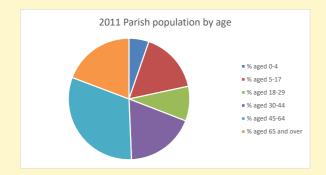

# Parish population, Census and deprivation summary

Deprivation Rank 2019 10,688

As at Jan 2024. 1=most deprived parish in the Church of England, 12,307=least deprived

NB different age groups: 5-17 in 2011, 5-19 in 2021