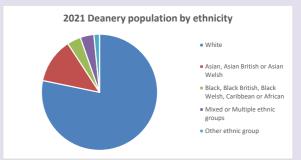

rty-england/poverty-map$ 

260

V2 Produced by Diocese of Oxford September 2024

Census data: taken from the 2011 and 2021 national Census and the 2018 population update.

Deprivation statistics: IMD taken from the English Indices of Deprivation, published

by the Ministry of Housing, Communities & Local Government, Sept 2019.

The above statistics have been mapped onto parish boundaries so are approximations.

For more information, see:

https://www.churchofengland.org/researchandstats

### Bledlow w Saunderton & Horsenden in the Deanery of AYLESBURY

# Religion of those in your parish



In 2021





Your parish population in 2021 was

54.3% said they are Christian.

That is

951 people. In your parish your average weekly attendance is

1752

46

# Ethnicity of those in your parish







# Thoughts to ponder:

What has surprised you in these tables and charts?

Does your congregation(s) reflect the age and ethnic mix of your parish?

Where are those who have identified as Christians who do not attend your church(es)? Do you have other Christian denomination churches in your parish?

How might this influence your mission plans?

This dashboard contains figures as submitted by churches currently in the parish Attendance statistics: taken from annual Statistics for Mission returns.

Average weekly attendance: attendance at Sunday and midweek church services & fresh expressions in October.