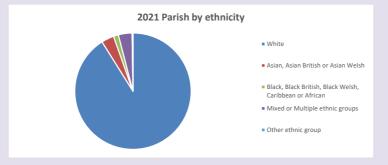

verty-england/poverty-map$ 

260

V2 Produced by Diocese of Oxford September 2024

Census data: taken from the 2011 and 2021 national Census and the 2018 population update.

Deprivation statistics: IMD taken from the English Indices of Deprivation, published

by the Ministry of Housing, Communities & Local Government, Sept 2019.

The above statistics have been mapped onto parish boundaries so are approximations.

For more information, see:

https://www.churchofengland.org/researchandstats

### Bledlow w Saunderton & Horsenden in the Deanery of AYLESBURY

# Religion of those in your parish



In 2021





Your parish population in 2021 was

54.3% said they are Christian.

That is

951 people. In your parish your average weekly attendance is

1752

46

# Ethnicity of those in your parish







# Thoughts to ponder:

What has surprised you in these tables and charts?

Does your congregation(s) reflect the age and ethnic mix of your parish?

Where are those who have identified as Christians who do not attend your church(es)? Do you have other Christian denomination churches in your parish?

How might this influence your mission plans?

This dashboard contains figures as submitted by churches currently in the parish Attendance statistics: taken from annual Statistics for Mission returns.

Average weekly attendance: attendance at Sunday and midweek church services & fresh expressions in October.