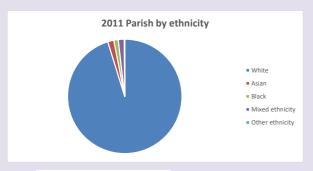

poverty-england/poverty-map$ 

260

V2 Produced by Diocese of Oxford September 2024

Census data: taken from the 2011 and 2021 national Census and the 2018 population update.

Deprivation statistics: IMD taken from the English Indices of Deprivation, published

by the Ministry of Housing, Communities & Local Government, Sept 2019.

The above statistics have been mapped onto parish boundaries so are approximations.

For more information, see:

https://www.churchofengland.org/researchandstats

### Bledlow w Saunderton & Horsenden in the Deanery of AYLESBURY

# Religion of those in your parish



In 2021





Your parish population in 2021 was

54.3% said they are Christian.

That is

951 people. In your parish your average weekly attendance is

1752

46

# Ethnicity of those in your parish







# Thoughts to ponder:

What has surprised you in these tables and charts?

Does your congregation(s) reflect the age and ethnic mix of your parish?

Where are those who have identified as Christians who do not attend your church(es)? Do you have other Christian denomination churches in your parish?

How might this influence your mission plans?

This dashboard contains figures as submitted by churches currently in the parish Attendance statistics: taken from annual Statistics for Mission returns.

Average weekly attendance: attendance at Sunday and midweek church services & fresh expressions in October.