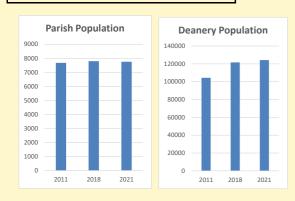

#### Population of parish and deanery 2011, 2018 and 2021 Parish Deanery 2011 7674 104369 2018 7790 121653

2021

7755

124298