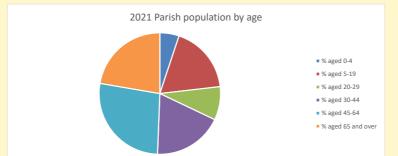

# Parish population, Census and deprivation summary

**Deprivation Rank** 2019 12,142

As at Jan 2024. 1=most deprived parish in the Church of England, 12,307=least deprived

NB different age groups: 5-17 in 2011, 5-19 in 2021