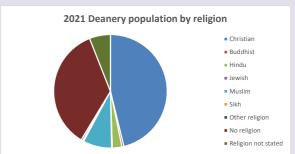

### Religion of those in your parish

In 2021

Your parish population in 2021 was

49.9% said they are Christian.

That is

3868 people. In your parish your average weekly attendance is

7755

146