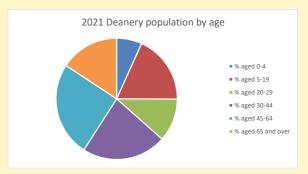

# Parish population, Census and deprivation summary

**Deprivation Rank** 2019 12,142

As at Jan 2024. 1=most deprived parish in the Church of England, 12,307=least deprived

NB different age groups: 5-17 in 2011, 5-19 in 2021