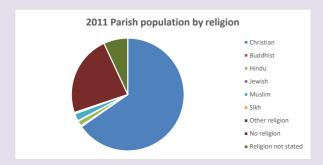

### Religion of those in your parish

In 2021

Your parish population in 2021 was

49.9% said they are Christian.

That is

3868 people. In your parish your average weekly attendance is

7755

146