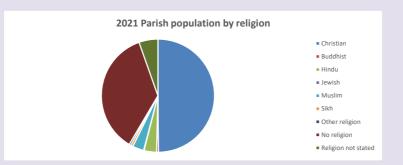

### Religion of those in your parish

In 2021

Your parish population in 2021 was

49.9% said they are Christian.

That is

3868 people. In your parish your average weekly attendance is

7755

146