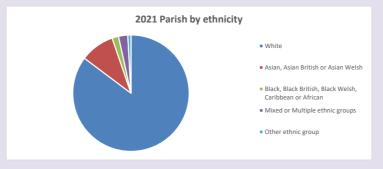

www.churchofengland.org/researchandstats and http://www2.cuf.org.uk/poverty-england/poverty-map

V2 Produced by Diocese of Oxford September 2024

Census data: taken from the 2011 and 2021 national Census and the 2018 population update.

Deprivation statistics: IMD taken from the English Indices of Deprivation, published by the Ministry of Housing, Communities & Local Government, Sept 2019.

The above statistics have been mapped onto parish boundaries so are approximations.

For more information, see:

https://www.churchofengland.org/researchandstats

### Religion of those in your parish



In 2021





Your parish population in 2021 was

49.9% said they are Christian.

That is

3868 people. In your parish your average weekly attendance is

7755

146

# Ethnicity of those in your parish







# Thoughts to ponder:

What has surprised you in these tables and charts?

Does your congregation(s) reflect the age and ethnic mix of your parish?

Every effort has been made to ensure that data are reliable. We would be pleased to be notified of any significant errors or omissions by email to parishreturns@oxford.anglican.org

Where are those who have identified as Christians who do not attend your church(es)? Do you have other Christian denomination churches in your parish?

How might this influence your mission plans?

This dashboard contains figures as submitted by churches currently in the parish Attendance statistics: taken from annual Statistics for Mission returns.

Average weekly attendance: attendance at Sunday and midweek church services & fresh expressions in October.