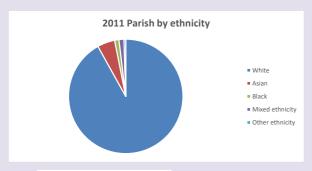

//www.churchofengland.org/researchandstats and http://www2.cuf.org.uk/poverty-england/poverty-map

V2 Produced by Diocese of Oxford September 2024

Census data: taken from the 2011 and 2021 national Census and the 2018 population update.

Deprivation statistics: IMD taken from the English Indices of Deprivation, published by the Ministry of Housing, Communities & Local Government, Sept 2019.

The above statistics have been mapped onto parish boundaries so are approximations.

For more information, see:

https://www.churchofengland.org/researchandstats

### Religion of those in your parish



In 2021





Your parish population in 2021 was

49.9% said they are Christian.

That is

3868 people. In your parish your average weekly attendance is

7755

146

# Ethnicity of those in your parish







# Thoughts to ponder:

What has surprised you in these tables and charts?

Does your congregation(s) reflect the age and ethnic mix of your parish?

Every effort has been made to ensure that data are reliable. We would be pleased to be notified of any significant errors or omissions by email to parishreturns@oxford.anglican.org

Where are those who have identified as Christians who do not attend your church(es)? Do you have other Christian denomination churches in your parish?

How might this influence your mission plans?

This dashboard contains figures as submitted by churches currently in the parish Attendance statistics: taken from annual Statistics for Mission returns.

Average weekly attendance: attendance at Sunday and midweek church services & fresh expressions in October.