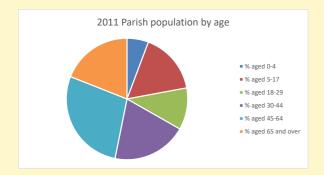

# Parish population, Census and deprivation summary

**Deprivation Rank** 2019 12,142

As at Jan 2024. 1=most deprived parish in the Church of England, 12,307=least deprived

NB different age groups: 5-17 in 2011, 5-19 in 2021