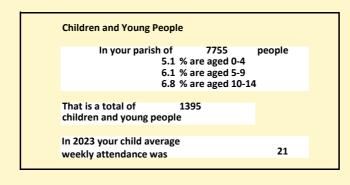

#### Population of parish and deanery 2011, 2018 and 2021 Parish Deanery 2011 7674 104369 2018 7790 121653

2021

7755

124298

### Religion of those in your parish

In 2021

Your parish population in 2021 was

49.9% said they are Christian.

That is

3868 people. In your parish your average weekly attendance is

7755

146