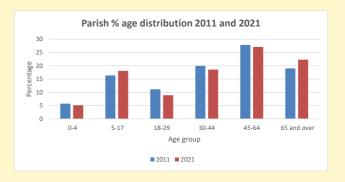

# Parish population, Census and deprivation summary

**Deprivation Rank** 2019 12,142

As at Jan 2024. 1=most deprived parish in the Church of England, 12,307=least deprived

NB different age groups: 5-17 in 2011, 5-19 in 2021