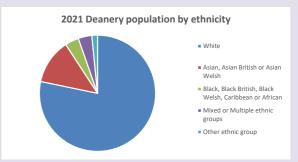

w.churchofengland.org/researchandstats and http://www2.cuf.org.uk/poverty-england/poverty-map

V2 Produced by Diocese of Oxford September 2024

Census data: taken from the 2011 and 2021 national Census and the 2018 population update.

Deprivation statistics: IMD taken from the English Indices of Deprivation, published by the Ministry of Housing, Communities & Local Government, Sept 2019.

The above statistics have been mapped onto parish boundaries so are approximations.

For more information, see:

https://www.churchofengland.org/researchandstats

### Religion of those in your parish



In 2021





Your parish population in 2021 was

49.9% said they are Christian.

That is

3868 people. In your parish your average weekly attendance is

7755

146

# Ethnicity of those in your parish







# Thoughts to ponder:

What has surprised you in these tables and charts?

Does your congregation(s) reflect the age and ethnic mix of your parish?

Every effort has been made to ensure that data are reliable. We would be pleased to be notified of any significant errors or omissions by email to parishreturns@oxford.anglican.org

Where are those who have identified as Christians who do not attend your church(es)? Do you have other Christian denomination churches in your parish?

How might this influence your mission plans?

This dashboard contains figures as submitted by churches currently in the parish Attendance statistics: taken from annual Statistics for Mission returns.

Average weekly attendance: attendance at Sunday and midweek church services & fresh expressions in October.