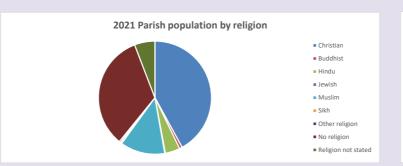

#### Religion of those in your parish

Your parish population in 2021 was

38184

In 2021

42.0% said they are Christian.

That is

16047 people. In your parish your average weekly attendance is

178