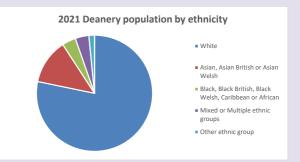

.uk/poverty-england/poverty-map

V2 Produced by Diocese of Oxford September 2024



NB different age groups: 5-17 in 2011, 5-19 in 2021



Census data: taken from the 2011 and 2021 national Census and the 2018 population update. Deprivation statistics: IMD taken from the English Indices of Deprivation, published

by the Ministry of Housing, Communities & Local Government, Sept 2019.

The above statistics have been mapped onto parish boundaries so are approximations.

For more information, see:

https://www.churchofengland.org/researchandstats

#### Religion of those in your parish







Your parish population in 2021 was

38184

In 2021

42.0% said they are Christian.

That is

16047 people. In your parish your average weekly attendance is

178

### Ethnicity of those in your parish







# Thoughts to ponder:

What has surprised you in these tables and charts?

Does your congregation(s) reflect the age and ethnic mix of your parish?

Where are those who have identified as Christians who do not attend your church(es)? Do you have other Christian denomination churches in your parish?

How might this influence your mission plans?

This dashboard contains figures as submitted by churches currently in the parish Attendance statistics: taken from annual Statistics for Mission returns.

Average weekly attendance: attendance at Sunday and midweek church services & fresh expressions in October.