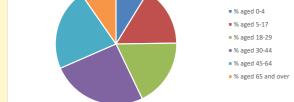

NB different age groups: 5-17 in 2011, 5-19 in 2021

Census data: taken from the 2011 and 2021 national Census and the 2018 population update. Deprivation statistics: IMD taken from the English Indices of Deprivation, published