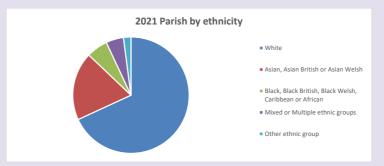

rg.uk/poverty-england/poverty-map

V2 Produced by Diocese of Oxford September 2024



NB different age groups: 5-17 in 2011, 5-19 in 2021



Census data: taken from the 2011 and 2021 national Census and the 2018 population update. Deprivation statistics: IMD taken from the English Indices of Deprivation, published

by the Ministry of Housing, Communities & Local Government, Sept 2019.

The above statistics have been mapped onto parish boundaries so are approximations.

For more information, see:

https://www.churchofengland.org/researchandstats

#### Religion of those in your parish







Your parish population in 2021 was

38184

In 2021

42.0% said they are Christian.

That is

16047 people. In your parish your average weekly attendance is

178

### Ethnicity of those in your parish







# Thoughts to ponder:

What has surprised you in these tables and charts?

Does your congregation(s) reflect the age and ethnic mix of your parish?

Where are those who have identified as Christians who do not attend your church(es)? Do you have other Christian denomination churches in your parish?

How might this influence your mission plans?

This dashboard contains figures as submitted by churches currently in the parish Attendance statistics: taken from annual Statistics for Mission returns.

Average weekly attendance: attendance at Sunday and midweek church services & fresh expressions in October.