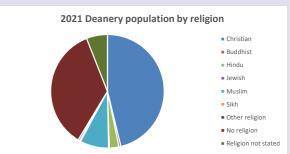

#### Religion of those in your parish

Your parish population in 2021 was

38184

In 2021

42.0% said they are Christian.

That is

16047 people. In your parish your average weekly attendance is

178