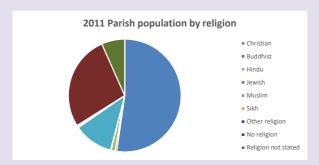

#### Religion of those in your parish

Your parish population in 2021 was

38184

In 2021

42.0% said they are Christian.

That is

16047 people. In your parish your average weekly attendance is

178