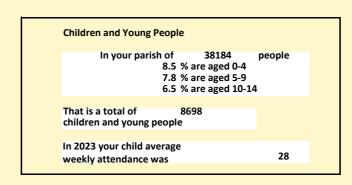

#### Religion of those in your parish

Your parish population in 2021 was

38184

In 2021

42.0% said they are Christian.

That is

16047 people. In your parish your average weekly attendance is

178