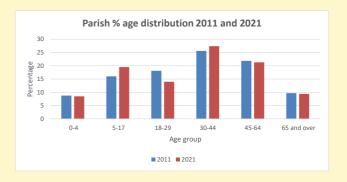

NB different age groups: 5-17 in 2011, 5-19 in 2021

Census data: taken from the 2011 and 2021 national Census and the 2018 population update. Deprivation statistics: IMD taken from the English Indices of Deprivation, published