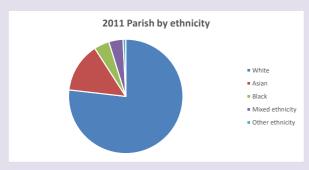

.org.uk/poverty-england/poverty-map

V2 Produced by Diocese of Oxford September 2024



NB different age groups: 5-17 in 2011, 5-19 in 2021



Census data: taken from the 2011 and 2021 national Census and the 2018 population update. Deprivation statistics: IMD taken from the English Indices of Deprivation, published

by the Ministry of Housing, Communities & Local Government, Sept 2019.

The above statistics have been mapped onto parish boundaries so are approximations.

For more information, see:

https://www.churchofengland.org/researchandstats

#### Religion of those in your parish







Your parish population in 2021 was

38184

In 2021

42.0% said they are Christian.

That is

16047 people. In your parish your average weekly attendance is

178

### Ethnicity of those in your parish







# Thoughts to ponder:

What has surprised you in these tables and charts?

Does your congregation(s) reflect the age and ethnic mix of your parish?

Where are those who have identified as Christians who do not attend your church(es)? Do you have other Christian denomination churches in your parish?

How might this influence your mission plans?

This dashboard contains figures as submitted by churches currently in the parish Attendance statistics: taken from annual Statistics for Mission returns.

Average weekly attendance: attendance at Sunday and midweek church services & fresh expressions in October.