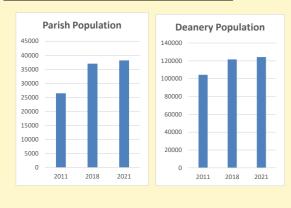

# Population of parish and deanery 2011, 2018 and 2021 Parish Deanery

|      | Fallsii | Deanery |
|------|---------|---------|
| 2011 | 26467   | 104369  |
| 2018 | 37004   | 121653  |
| 2021 | 38184   | 124298  |