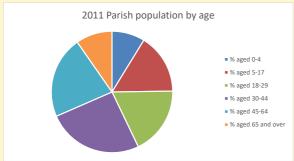

NB different age groups: 5-17 in 2011, 5-19 in 2021

Census data: taken from the 2011 and 2021 national Census and the 2018 population update. Deprivation statistics: IMD taken from the English Indices of Deprivation, published