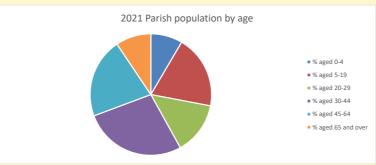

NB different age groups: 5-17 in 2011, 5-19 in 2021

Census data: taken from the 2011 and 2021 national Census and the 2018 population update. Deprivation statistics: IMD taken from the English Indices of Deprivation, published