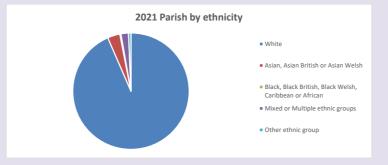

NB different age groups: 5-17 in 2011, 5-19 in 2021



Census data: taken from the 2011 and 2021 national Census and the 2018 population update.

Deprivation statistics: IMD taken from the English Indices of Deprivation, published

Deprivation statistics: IPID taken from the English Indices of Deprivation, published

by the Ministry of Housing, Communities & Local Government, Sept 2019.

The above statistics have been mapped onto parish boundaries so are approximations.

For more information, see:

https://www.churchofengland.org/researchandstats

### Religion of those in your parish



In 2021





Your parish population in 2021 was

53.4% said they are Christian.

That is

2206 people. In your parish your average weekly attendance is

4134

38

## Ethnicity of those in your parish







# Thoughts to ponder:

What has surprised you in these tables and charts?

Does your congregation(s) reflect the age and ethnic mix of your parish?

Where are those who have identified as Christians who do not attend your church(es)? Do you have other Christian denomination churches in your parish?

How might this influence your mission plans?

This dashboard contains figures as submitted by churches currently in the parish Attendance statistics: taken from annual Statistics for Mission returns.

Average weekly attendance: attendance at Sunday and midweek church services & fresh expressions in October.