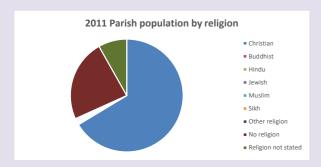

### Religion of those in your parish

In 2021

Your parish population in 2021 was

53.4% said they are Christian.

That is

2206 people. In your parish your average weekly attendance is

4134

38