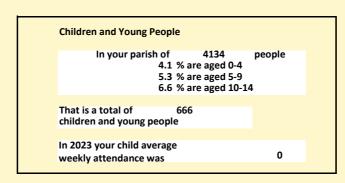

# Population of parish and deanery 2011, 2018 and 2021

|      | Parish | Deanery |
|------|--------|---------|
| 2011 | 3962   | 111702  |
| 2018 | 4032   | 116564  |
| 2021 | 4134   | 117681  |

### Religion of those in your parish

In 2021

Your parish population in 2021 was

53.4% said they are Christian.

That is

2206 people. In your parish your average weekly attendance is

4134

38