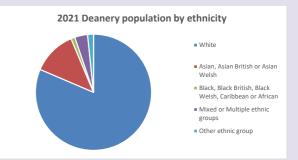

NB different age groups: 5-17 in 2011, 5-19 in 2021



Census data: taken from the 2011 and 2021 national Census and the 2018 population update.

Deprivation statistics: IMD taken from the English Indices of Deprivation, published

Deprivation statistics: IPID taken from the English Indices of Deprivation, published

by the Ministry of Housing, Communities & Local Government, Sept 2019.

The above statistics have been mapped onto parish boundaries so are approximations.

For more information, see:

https://www.churchofengland.org/researchandstats

### Religion of those in your parish



In 2021





Your parish population in 2021 was

53.4% said they are Christian.

That is

2206 people. In your parish your average weekly attendance is

4134

38

## Ethnicity of those in your parish







# Thoughts to ponder:

What has surprised you in these tables and charts?

Does your congregation(s) reflect the age and ethnic mix of your parish?

Where are those who have identified as Christians who do not attend your church(es)? Do you have other Christian denomination churches in your parish?

How might this influence your mission plans?

This dashboard contains figures as submitted by churches currently in the parish Attendance statistics: taken from annual Statistics for Mission returns.

Average weekly attendance: attendance at Sunday and midweek church services & fresh expressions in October.