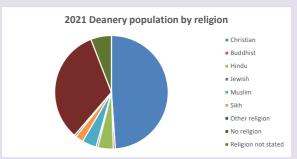

### Religion of those in your parish

In 2021

Your parish population in 2021 was

53.4% said they are Christian.

That is

2206 people. In your parish your average weekly attendance is

4134

38