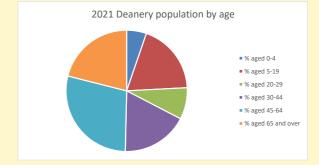

## Census Dashboard for the parish of Penn Street in the Deanery of AMERSHAM

# Population of parish and deanery 2011, 2018 and 2021

|      | Parish | Deanery |
|------|--------|---------|
| 2011 | 3962   | 111702  |
| 2018 | 4032   | 116564  |
| 2021 | 4134   | 117681  |



## Parish population, Census and deprivation summary

Deprivation Rank 2019 12,122

As at Jan 2024. 1=most deprived parish in the Church of England, 12,307=least deprived









#### Number of churches in parish (2022): 2

For more detailed census & deprivation info: see http://arcg.is/1RaS4CS

https://www.churchofengland.org/researchandstats and http://www2.cuf.org.uk/poverty-england/poverty-map

240

V2 Produced by Diocese of Oxford September 2024



NB different age groups: 5-17 in 2011, 5-19 in 2021



Census data: taken from the 2011 and 2021 national Census and the 2018 population update.

Deprivation statistics: IMD taken from the English Indices of Deprivation, published

Deprivation statistics: IPID taken from the English Indices of Deprivation, published

by the Ministry of Housing, Communities & Local Government, Sept 2019.

The above statistics have been mapped onto parish boundaries so are approximations.

For more information, see:

https://www.churchofengland.org/researchandstats

### Religion of those in your parish



In 2021





Your parish population in 2021 was

53.4% said they are Christian.

That is

2206 people. In your parish your average weekly attendance is

4134

38

## Ethnicity of those in your parish







# Thoughts to ponder:

What has surprised you in the