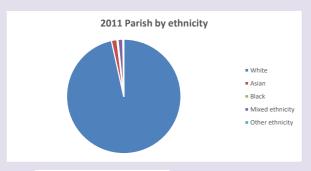

4



NB different age groups: 5-17 in 2011, 5-19 in 2021



Census data: taken from the 2011 and 2021 national Census and the 2018 population update.

Deprivation statistics: IMD taken from the English Indices of Deprivation, published

Deprivation statistics: IPID taken from the English Indices of Deprivation, published

by the Ministry of Housing, Communities & Local Government, Sept 2019.

The above statistics have been mapped onto parish boundaries so are approximations.

For more information, see:

https://www.churchofengland.org/researchandstats

### Religion of those in your parish



In 2021





Your parish population in 2021 was

53.4% said they are Christian.

That is

2206 people. In your parish your average weekly attendance is

4134

38

## Ethnicity of those in your parish







# Thoughts to ponder:

What has surprised you in these tables and charts?

Does your congregation(s) reflect the age and ethnic mix of your parish?

Where are those who have identified as Christians who do not attend your church(es)? Do you have other Christian denomination churches in your parish?

How might this influence your mission plans?

This dashboard contains figures as submitted by churches currently in the parish Attendance statistics: taken from annual Statistics for Mission returns.

Average weekly attendance: attendance at Sunday and midweek church services & fresh expressions in October.