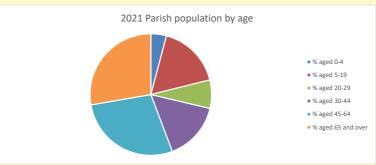

## Census Dashboard for the parish of Penn Street in the Deanery of AMERSHAM

# Population of parish and deanery 2011, 2018 and 2021

|      | Parish | Deanery |
|------|--------|---------|
| 2011 | 3962   | 111702  |
| 2018 | 4032   | 116564  |
| 2021 | 4134   | 117681  |



## Parish population, Census and deprivation summary

Deprivation Rank 2019 12,122

As at Jan 2024. 1=most deprived parish in the Church of England, 12,307=least deprived









#### Number of churches in parish (2022): 2

For more detailed census & deprivation info: see http://arcg.is/1RaS4CS

https://www.churchofengland.org/researchandstats and http://www2.cuf.org.uk/poverty-england/poverty-map

240

V2 Produced by Diocese of Oxford September 2024



NB different age groups: 5-17 in 2011, 5-19 in 2021



Census data: taken from the 2011 and 2021 national Census and the 2018 population update.

Deprivation statistics: IMD taken from the English Indices of Deprivation, published

Deprivation statistics: IPID taken from the English Indices of Deprivation, published

by the Ministry of Housing, Communities & Local Government, Sept 2019.

The above statistics have been mapped onto parish boundaries so are approximations.

For more information, see:

https://www.churchofengland.org/researchandstats

### Religion of those in your parish



In 2021





Your parish population in 2021 was

53.4% said they are Christian.

That is

2206 people. In your parish your average weekly attendance is

4134

38

## Ethnicity of those in your parish