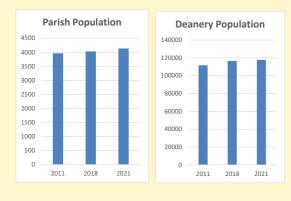

# Population of parish and deanery 2011, 2018 and 2021

|      | Parish | Deanery |
|------|--------|---------|
| 2011 | 3962   | 111702  |
| 2018 | 4032   | 116564  |
| 2021 | 4134   | 117681  |