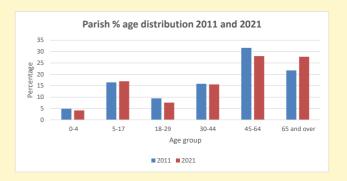

240

V2 Produced by Diocese of Oxford September 2024

NB different age groups: 5-17 in 2011, 5-19 in 2021

Census data: taken from the 2011 and 2021 national Census and the 2018 population update.

Deprivation statistics: IMD taken from the English Indices of Deprivation, published