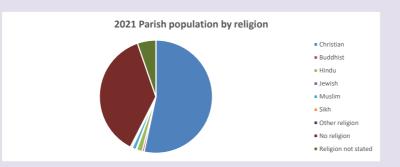

### Religion of those in your parish

In 2021

Your parish population in 2021 was

53.4% said they are Christian.

That is

2206 people. In your parish your average weekly attendance is

4134

38