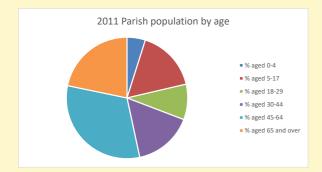

# Population of parish and deanery 2011, 2018 and 2021

|      | Parish | Deanery |
|------|--------|---------|
| 2011 | 3962   | 111702  |
| 2018 | 4032   | 116564  |
| 2021 | 4134   | 117681  |