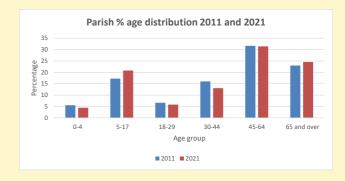

NB different age groups: 5-17 in 2011, 5-19 in 2021

Census data: taken from the 2011 and 2021 national Census and the 2018 population update.

Deprivation statistics: IMD taken from the English Indices of Deprivation, published