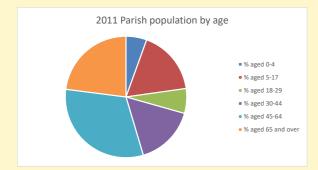

NB different age groups: 5-17 in 2011, 5-19 in 2021

Census data: taken from the 2011 and 2021 national Census and the 2018 population update.

Deprivation statistics: IMD taken from the English Indices of Deprivation, published