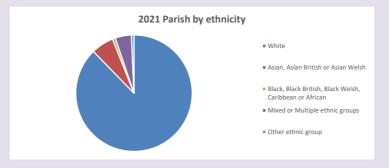

### Ethnicity of those in your parish

# Thoughts to ponder:

What has surprised you in these tables and charts?

Does your congregation(s) reflect the age and ethnic mix of your parish?

Where are those who have identified as Christians who do not attend your church(es)? Do you have other Christian denomination churches in your parish?