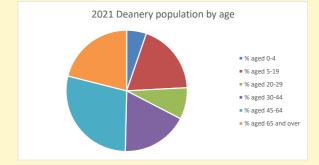

NB different age groups: 5-17 in 2011, 5-19 in 2021

Census data: taken from the 2011 and 2021 national Census and the 2018 population update.

Deprivation statistics: IMD taken from the English Indices of Deprivation, published