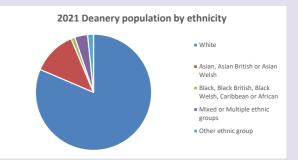

### Ethnicity of those in your parish

# Thoughts to ponder:

What has surprised you in these tables and charts?

Does your congregation(s) reflect the age and ethnic mix of your parish?

Where are those who have identified as Christians who do not attend your church(es)? Do you have other Christian denomination churches in your parish?