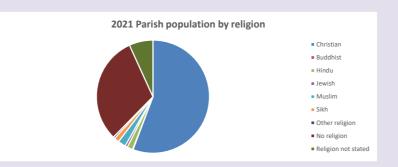

#### Religion of those in your parish

In 2021

Your parish population in 2021 was

55.7% said they are Christian.

That is

1693 people. In your parish your average weekly attendance is

3038

38