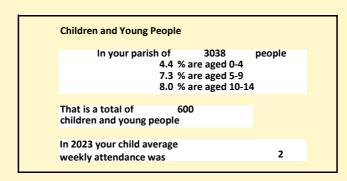

## Census Dashboard for the parish of Penn in the Deanery of AMERSHAM

# Population of parish and deanery 2011, 2018 and 2021

|      | Parish | Deanery |
|------|--------|---------|
| 2011 | 2805   | 111702  |
| 2018 | 2970   | 116564  |
| 2021 | 3038   | 117681  |

#### **Parish Population Deanery Population** 3500 140000 3000 120000 2500 100000 2000 80000 1500 60000 1000 40000 500 20000 2018 2011 2018 2011

### Parish population, Census and deprivation summary

Deprivation Rank 2019 12,149

As at Jan 2024. 1=most deprived parish in the Church of England, 12,307=least deprived







Parish code: 270589

Number of churches in parish (2022): I

For more detailed census & deprivation info: see http://arcg.is/1RaS4CS

https://www.churchofengland.org/researchandstats and http://www2.cuf.org.uk/poverty-england/poverty-map

V2 Produced by Diocese of Oxford September 2024



NB different age groups: 5-17 in 2011, 5-19 in 2021



Census data: taken from the 2011 and 2021 national Census and the 2018 population update.

Deprivation statistics: IMD taken from the English Indices of Deprivation, published

Deprivation statistics: IND taken from the English Indices of Deprivation, published

by the Ministry of Housing, Communities & Local Government, Sept 2019.

The above statistics have been mapped onto parish boundaries so are approximations.

For more information, see:

h