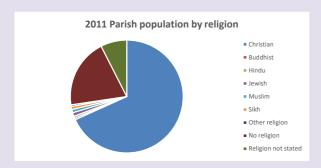

#### Religion of those in your parish

In 2021

Your parish population in 2021 was

55.7% said they are Christian.

That is

1693 people. In your parish your average weekly attendance is

3038

38