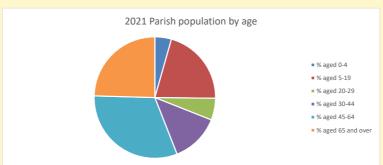

NB different age groups: 5-17 in 2011, 5-19 in 2021

Census data: taken from the 2011 and 2021 national Census and the 2018 population update.

Deprivation statistics: IMD taken from the English Indices of Deprivation, published