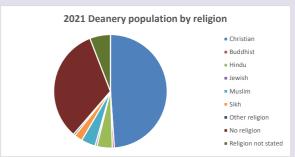

tion info: see http://arcg.is/1RaS4CS

https://www.churchofengland.org/researchandstats and http://www2.cuf.org.uk/poverty-england/poverty-map

V2 Produced by Diocese of Oxford September 2024



NB different age groups: 5-17 in 2011, 5-19 in 2021



Census data: taken from the 2011 and 2021 national Census and the 2018 population update.

Deprivation statistics: IMD taken from the English Indices of Deprivation, published

Deprivation statistics: IND taken from the English Indices of Deprivation, published

by the Ministry of Housing, Communities & Local Government, Sept 2019.

The above statistics have been mapped onto parish boundaries so are approximations.

For more information, see:

https://www.churchofengland.org/researchandstats

#### Religion of those in your parish



In 2021





Your parish population in 2021 was

55.7% said they are Christian.

That is

1693 people. In your parish your average weekly attendance is

3038

38

### Ethnicity of those in your parish







# Thoughts to ponder:

What has surprised you in these tables and charts?

Does your congregation(s) reflect the age and ethnic mix of your parish?

Where are those who have identified as Christians who do not attend your church(es)? Do you have other Christian denomination churches in your parish?

How might this influence your mission plans?

This dashboard contains figures as submitted by churches currently in the parish Attendance statistics: taken from annual Statistics for Mission returns.

Average weekly attendance: attendance at Sunday and midweek church services & fresh expressions in Oc