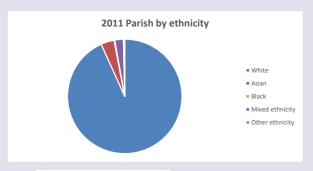

### Ethnicity of those in your parish

# Thoughts to ponder:

What has surprised you in these tables and charts?

Does your congregation(s) reflect the age and ethnic mix of your parish?

Where are those who have identified as Christians who do not attend your church(es)? Do you have other Christian denomination churches in your parish?