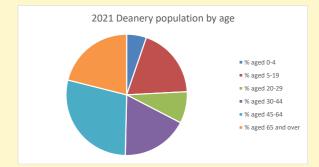

NB different age groups: 5-17 in 2011, 5-19 in 2021

Census data: taken from the 2011 and 2021 national Census and the 2018 population update.

Deprivation statistics: IMD taken from the English Indices of Deprivation, published