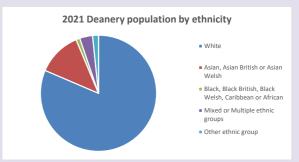

NB different age groups: 5-17 in 2011, 5-19 in 2021



Census data: taken from the 2011 and 2021 national Census and the 2018 population update.

Deprivation statistics: IMD taken from the English Indices of Deprivation, published

Deprivation statistics: IND taken from the English Indices of Deprivation, publish

by the Ministry of Housing, Communities & Local Government, Sept 2019.

The above statistics have been mapped onto parish boundaries so are approximations.

For more information, see:

https://www.churchofengland.org/researchandstats

#### Religion of those in your parish



In 2021





Your parish population in 2021 was

55.5% said they are Christian.

That is

197 people. In your parish your average weekly attendance is

355

28

#### Ethnicity of those in your parish







## Thoughts to ponder:

What has surprised you in these tables and charts?

Does your congregation(s) reflect the age and ethnic mix of your parish?

Where are those who have identified as Christians who do not attend your church(es)? Do you have other Christian denomination churches in your parish?

How might this influence your mission plans?

This dashboard contains figures as submitted by churches currently in the parish Attendance statistics: taken from annual Statistics for Mission returns.

Average weekly attendance: attendance at Sunday and midweek church services & fresh expressions in October.