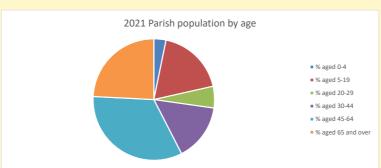

NB different age groups: 5-17 in 2011, 5-19 in 2021

Census data: taken from the 2011 and 2021 national Census and the 2018 population update.

Deprivation statistics: IMD taken from the English Indices of Deprivation, published