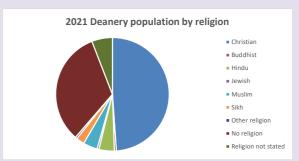

vation info: see http://arcg.is/1RaS4CS

https://www.churchofengland.org/researchandstats and http://www2.cuf.org.uk/poverty-england/poverty-map

V2 Produced by Diocese of Oxford September 2024



NB different age groups: 5-17 in 2011, 5-19 in 2021



Census data: taken from the 2011 and 2021 national Census and the 2018 population update.

Deprivation statistics: IMD taken from the English Indices of Deprivation, published

Deprivation statistics: IND taken from the English Indices of Deprivation, publish

by the Ministry of Housing, Communities & Local Government, Sept 2019.

The above statistics have been mapped onto parish boundaries so are approximations.

For more information, see:

https://www.churchofengland.org/researchandstats

#### Religion of those in your parish



In 2021





Your parish population in 2021 was

55.5% said they are Christian.

That is

197 people. In your parish your average weekly attendance is

355

28

#### Ethnicity of those in your parish







## Thoughts to ponder:

What has surprised you in these tables and charts?

Does your congregation(s) reflect the age and ethnic mix of your parish?

Where are those who have identified as Christians who do not attend your church(es)? Do you have other Christian denomination churches in your parish?

How might this influence your mission plans?

This dashboard contains figures as submitted by churches currently in the parish Attendance statistics: taken from annual Statistics for Mission returns.

Average weekly attendance: attendance at Sunday and midweek church services & fresh expressions in Oc