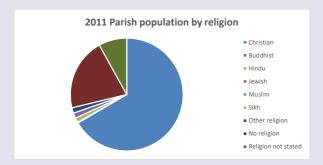

#### Religion of those in your parish

In 2021

Your parish population in 2021 was

55.5% said they are Christian.

That is

197 people. In your parish your average weekly attendance is

355

28