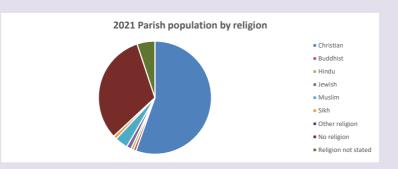

#### Religion of those in your parish

In 2021

Your parish population in 2021 was

55.5% said they are Christian.

That is

197 people. In your parish your average weekly attendance is

355

28