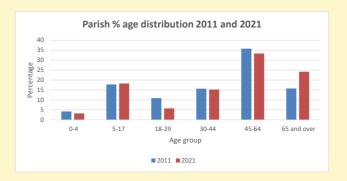

NB different age groups: 5-17 in 2011, 5-19 in 2021

Census data: taken from the 2011 and 2021 national Census and the 2018 population update.

Deprivation statistics: IMD taken from the English Indices of Deprivation, published