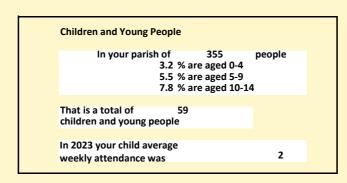

#### Religion of those in your parish

In 2021

Your parish population in 2021 was

55.5% said they are Christian.

That is

197 people. In your parish your average weekly attendance is

355

28