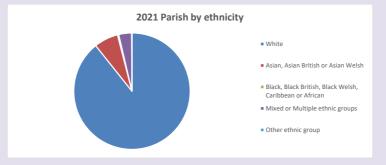

4



NB different age groups: 5-17 in 2011, 5-19 in 2021



Census data: taken from the 2011 and 2021 national Census and the 2018 population update.

Deprivation statistics: IMD taken from the English Indices of Deprivation, published

Deprivation statistics: IND taken from the English Indices of Deprivation, publish

by the Ministry of Housing, Communities & Local Government, Sept 2019.

The above statistics have been mapped onto parish boundaries so are approximations.

For more information, see:

https://www.churchofengland.org/researchandstats

#### Religion of those in your parish



In 2021





Your parish population in 2021 was

55.5% said they are Christian.

That is

197 people. In your parish your average weekly attendance is

355

28

#### Ethnicity of those in your parish







## Thoughts to ponder:

What has surprised you in these tables and charts?

Does your congregation(s) reflect the age and ethnic mix of your parish?

Where are those who have identified as Christians who do not attend your church(es)? Do you have other Christian denomination churches in your parish?

How might this influence your mission plans?

This dashboard contains figures as submitted by churches currently in the parish Attendance statistics: taken from annual Statistics for Mission returns.

Average weekly attendance: attendance at Sunday and midweek church services & fresh expressions in October.