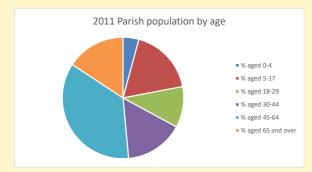

NB different age groups: 5-17 in 2011, 5-19 in 2021

Census data: taken from the 2011 and 2021 national Census and the 2018 population update.

Deprivation statistics: IMD taken from the English Indices of Deprivation, published