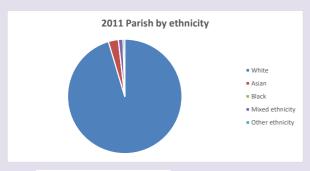

024



NB different age groups: 5-17 in 2011, 5-19 in 2021



Census data: taken from the 2011 and 2021 national Census and the 2018 population update.

Deprivation statistics: IMD taken from the English Indices of Deprivation, published

Deprivation statistics: IND taken from the English Indices of Deprivation, publish

by the Ministry of Housing, Communities & Local Government, Sept 2019.

The above statistics have been mapped onto parish boundaries so are approximations.

For more information, see:

https://www.churchofengland.org/researchandstats

#### Religion of those in your parish



In 2021





Your parish population in 2021 was

55.5% said they are Christian.

That is

197 people. In your parish your average weekly attendance is

355

28

#### Ethnicity of those in your parish







## Thoughts to ponder:

What has surprised you in these tables and charts?

Does your congregation(s) reflect the age and ethnic mix of your parish?

Where are those who have identified as Christians who do not attend your church(es)? Do you have other Christian denomination churches in your parish?

How might this influence your mission plans?

This dashboard contains figures as submitted by churches currently in the parish Attendance statistics: taken from annual Statistics for Mission returns.

Average weekly attendance: attendance at Sunday and midweek church services & fresh expressions in October.