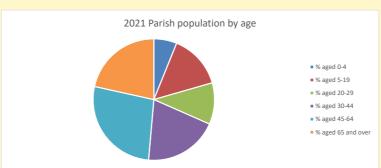

NB different age groups: 5-17 in 2011, 5-19 in 2021

Census data: taken from the 2011 and 2021 national Census and the 2018 population update. Deprivation statistics: IMD taken from the English Indices of Deprivation, published by the Ministry of Housing, Communities & Local Government, Sept 2019. The above statistics have been mapped onto parish boundaries so are approximations. For more information, see: