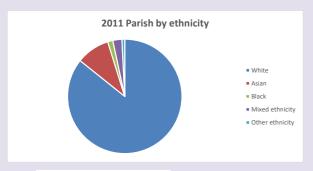

www2.cuf.org.uk/poverty-england/poverty-map V2 Produced by Diocese of Oxford September 2024



NB different age groups: 5-17 in 2011, 5-19 in 2021



Census data: taken from the 2011 and 2021 national Census and the 2018 population update. Deprivation statistics: IMD taken from the English Indices of Deprivation, published by the Ministry of Housing, Communities & Local Government, Sept 2019. The above statistics have been mapped onto parish boundaries so are approximations. For more information, see:

https://www.churchofengland.org/researchandstats

#### Religion of those in your parish



In 2021





Your parish population in 2021 was

49.2% said they are Christian.

That is

4147 people. In your parish your average weekly attendance is

8432

98

## Ethnicity of those in your parish







## Thoughts to ponder:

What has surprised you in these tables and charts?

Does your congregation(s) reflect the age and ethnic mix of your parish?

Every effort has been made to ensure that data are reliable. We would be pleased to be notified of any significant errors or omissions by email to parishreturns@oxford.anglican.org

Where are those who have identified as Christians who do not attend your church(es)? Do you have other Christian denomination churches in your parish?

How might this influence your mission plans?

This dashboard contains figures as submitted by churches currently in the parish Attendance statistics: taken from annual Statistics for Mission returns.

Average weekly attendance: attendance at Sunday and midweek church services & fresh expressions in October.