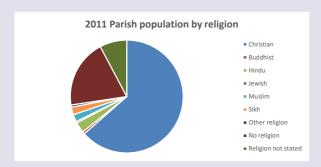

#### Religion of those in your parish

In 2021

Your parish population in 2021 was

49.2% said they are Christian.

That is

4147 people. In your parish your average weekly attendance is

8432

98