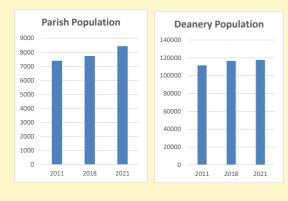

# Population of parish and deanery 2011, 2018 and 2021

|      | Parish | Deanery |
|------|--------|---------|
| 2011 | 7394   | 111702  |
| 2018 | 7735   | 116564  |
| 2021 | 8432   | 117681  |