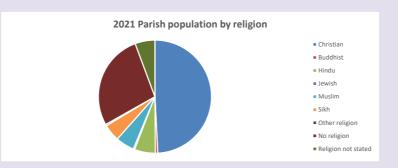

#### Religion of those in your parish

In 2021

Your parish population in 2021 was

49.2% said they are Christian.

That is

4147 people. In your parish your average weekly attendance is

8432

98