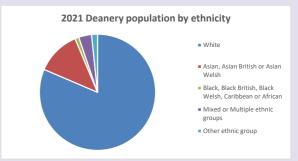

.cuf.org.uk/poverty-england/poverty-map V2 Produced by Diocese of Oxford September 2024



NB different age groups: 5-17 in 2011, 5-19 in 2021



Census data: taken from the 2011 and 2021 national Census and the 2018 population update. Deprivation statistics: IMD taken from the English Indices of Deprivation, published by the Ministry of Housing, Communities & Local Government, Sept 2019. The above statistics have been mapped onto parish boundaries so are approximations. For more information, see:

https://www.churchofengland.org/researchandstats

#### Religion of those in your parish



In 2021





Your parish population in 2021 was

49.2% said they are Christian.

That is

4147 people. In your parish your average weekly attendance is

8432

98

## Ethnicity of those in your parish







## Thoughts to ponder:

What has surprised you in these tables and charts?

Does your congregation(s) reflect the age and ethnic mix of your parish?

Every effort has been made to ensure that data are reliable. We would be pleased to be notified of any significant errors or omissions by email to parishreturns@oxford.anglican.org

Where are those who have identified as Christians who do not attend your church(es)? Do you have other Christian denomination churches in your parish?

How might this influence your mission plans?

This dashboard contains figures as submitted by churches currently in the parish Attendance statistics: taken from annual Statistics for Mission returns.

Average weekly attendance: attendance at Sunday and midweek church services & fresh expressions in October.