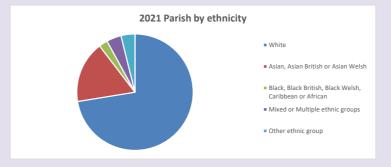

w2.cuf.org.uk/poverty-england/poverty-map V2 Produced by Diocese of Oxford September 2024



NB different age groups: 5-17 in 2011, 5-19 in 2021



Census data: taken from the 2011 and 2021 national Census and the 2018 population update. Deprivation statistics: IMD taken from the English Indices of Deprivation, published by the Ministry of Housing, Communities & Local Government, Sept 2019. The above statistics have been mapped onto parish boundaries so are approximations. For more information, see:

https://www.churchofengland.org/researchandstats

#### Religion of those in your parish



In 2021





Your parish population in 2021 was

49.2% said they are Christian.

That is

4147 people. In your parish your average weekly attendance is

8432

98

## Ethnicity of those in your parish







## Thoughts to ponder:

What has surprised you in these tables and charts?

Does your congregation(s) reflect the age and ethnic mix of your parish?

Every effort has been made to ensure that data are reliable. We would be pleased to be notified of any significant errors or omissions by email to parishreturns@oxford.anglican.org

Where are those who have identified as Christians who do not attend your church(es)? Do you have other Christian denomination churches in your parish?

How might this influence your mission plans?

This dashboard contains figures as submitted by churches currently in the parish Attendance statistics: taken from annual Statistics for Mission returns.

Average weekly attendance: attendance at Sunday and midweek church services & fresh expressions in October.