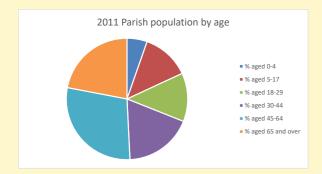

# Census Dashboard for the parish of Denham in the Deanery of AMERSHAM

# Population of parish and deanery 2011, 2018 and 2021

|      | Parish | Deanery |
|------|--------|---------|
| 2011 | 7394   | 111702  |
| 2018 | 7735   | 116564  |
| 2021 | 8432   | 117681  |



### Parish population, Census and deprivation summary

**Deprivation Rank** 2019 8,111

As at Jan 2024. 1=most deprived parish in the Church of England, 12,307=least deprived







Parish code: 270581

Number of churches in parish (2022): 3

For more detailed census & deprivation info: see http://arcg.is/1RaS4CS https://www.churchofengland.org/researchandstats

and http://www2.cuf.org.uk/poverty-england/poverty-map V2 Produced by Diocese of Oxford September 2024



NB different age groups: 5-17 in 2011, 5-19 in 2021



Census data: taken from the 2011 and 2021 national Census and the 2018 population update. Deprivation statistics: IMD taken from the English Indices of Deprivation, published by the Ministry of Housing, Communities & Local Government, Sept 2019. The above statistics have been mapped onto parish boundaries so are approximations. For more information, see:

https://www.churchofengland.org/researchandstats

#### Religion of those in your parish



In 20