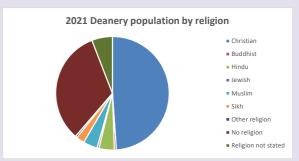

#### Religion of those in your parish

In 2021

Your parish population in 2021 was

49.2% said they are Christian.

That is

4147 people. In your parish your average weekly attendance is

8432

98