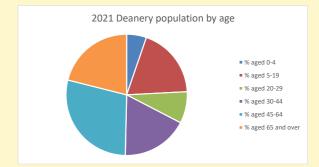

NB different age groups: 5-17 in 2011, 5-19 in 2021

Census data: taken from the 2011 and 2021 national Census and the 2018 population update. Deprivation statistics: IMD taken from the English Indices of Deprivation, published by the Ministry of Housing, Communities & Local Government, Sept 2019. The above statistics have been mapped onto parish boundaries so are approximations. For more information, see: