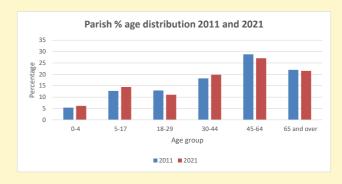

NB different age groups: 5-17 in 2011, 5-19 in 2021

Census data: taken from the 2011 and 2021 national Census and the 2018 population update. Deprivation statistics: IMD taken from the English Indices of Deprivation, published by the Ministry of Housing, Communities & Local Government, Sept 2019. The above statistics have been mapped onto parish boundaries so are approximations. For more information, see: