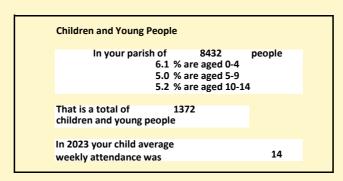

#### Religion of those in your parish

In 2021

Your parish population in 2021 was

49.2% said they are Christian.

That is

4147 people. In your parish your average weekly attendance is

8432

98