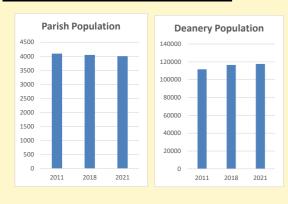

# Population of parish and deanery 2011, 2018 and 2021

| 2011) 2010 ana 2021 |        |         |
|---------------------|--------|---------|
|                     | Parish | Deanery |
| 2011                | 4094   | 111702  |
| 2018                | 4049   | 116564  |
| 2021                | 4001   | 117681  |