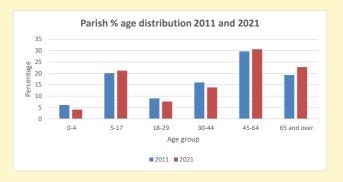

NB different age groups: 5-17 in 2011, 5-19 in 2021

Census data: taken from the 2011 and 2021 national Census and the 2018 population update. Deprivation statistics: IMD taken from the English Indices of Deprivation, published