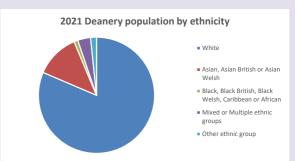

d by Diocese of Oxford September 2024



NB different age groups: 5-17 in 2011, 5-19 in 2021



Census data: taken from the 2011 and 2021 national Census and the 2018 population update. Deprivation statistics: IMD taken from the English Indices of Deprivation, published

by the Ministry of Housing, Communities & Local Government, Sept 2019.

The above statistics have been mapped onto parish boundaries so are approximations.

For more information, see:

https://www.churchofengland.org/researchandstats

#### Chesham Bois in the Deanery of AMERSHAM

#### Religion of those in your parish



In 2021





Your parish population in 2021 was

48.9% said they are Christian.

That is

1956 people. In your parish your average weekly attendance is

4001

100

## Ethnicity of those in your parish







## Thoughts to ponder:

What has surprised you in these tables and charts?

Does your congregation(s) reflect the age and ethnic mix of your parish?

Where are those who have identified as Christians who do not attend your church(es)? Do you have other Christian denomination churches in your parish?

How might this influence your mission plans?

This dashboard contains figures as submitted by churches currently in the parish Attendance statistics: taken from annual Statistics for Mission returns.

Average weekly attendance: attendance at Sunday and midweek church services & fresh expressions in October.