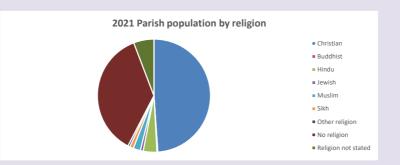

#### Religion of those in your parish

In 2021

Your parish population in 2021 was

48.9% said they are Christian.

That is

1956 people. In your parish your average weekly attendance is

4001

100