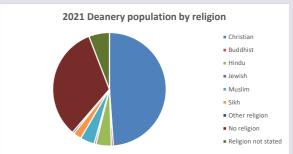

#### Religion of those in your parish

In 2021

Your parish population in 2021 was

48.9% said they are Christian.

That is

1956 people. In your parish your average weekly attendance is

4001

100