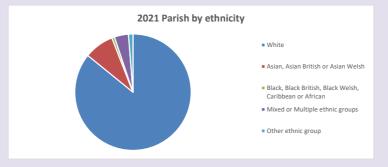

ced by Diocese of Oxford September 2024



NB different age groups: 5-17 in 2011, 5-19 in 2021



Census data: taken from the 2011 and 2021 national Census and the 2018 population update. Deprivation statistics: IMD taken from the English Indices of Deprivation, published

by the Ministry of Housing, Communities & Local Government, Sept 2019.

The above statistics have been mapped onto parish boundaries so are approximations.

For more information, see:

https://www.churchofengland.org/researchandstats

#### Chesham Bois in the Deanery of AMERSHAM

#### Religion of those in your parish



In 2021





Your parish population in 2021 was

48.9% said they are Christian.

That is

1956 people. In your parish your average weekly attendance is

4001

100

## Ethnicity of those in your parish







## Thoughts to ponder:

What has surprised you in these tables and charts?

Does your congregation(s) reflect the age and ethnic mix of your parish?

Where are those who have identified as Christians who do not attend your church(es)? Do you have other Christian denomination churches in your parish?

How might this influence your mission plans?

This dashboard contains figures as submitted by churches currently in the parish Attendance statistics: taken from annual Statistics for Mission returns.

Average weekly attendance: attendance at Sunday and midweek church services & fresh expressions in October.