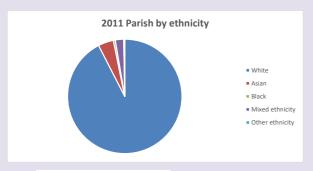

duced by Diocese of Oxford September 2024



NB different age groups: 5-17 in 2011, 5-19 in 2021



Census data: taken from the 2011 and 2021 national Census and the 2018 population update. Deprivation statistics: IMD taken from the English Indices of Deprivation, published

by the Ministry of Housing, Communities & Local Government, Sept 2019.

The above statistics have been mapped onto parish boundaries so are approximations.

For more information, see:

https://www.churchofengland.org/researchandstats

#### Chesham Bois in the Deanery of AMERSHAM

#### Religion of those in your parish



In 2021





Your parish population in 2021 was

48.9% said they are Christian.

That is

1956 people. In your parish your average weekly attendance is

4001

100

## Ethnicity of those in your parish







## Thoughts to ponder:

What has surprised you in these tables and charts?

Does your congregation(s) reflect the age and ethnic mix of your parish?

Where are those who have identified as Christians who do not attend your church(es)? Do you have other Christian denomination churches in your parish?

How might this influence your mission plans?

This dashboard contains figures as submitted by churches currently in the parish Attendance statistics: taken from annual Statistics for Mission returns.

Average weekly attendance: attendance at Sunday and midweek church services & fresh expressions in October.