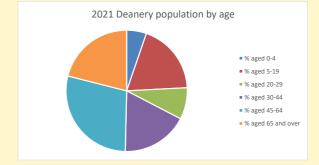

NB different age groups: 5-17 in 2011, 5-19 in 2021

Census data: taken from the 2011 and 2021 national Census and the 2018 population update. Deprivation statistics: IMD taken from the English Indices of Deprivation, published