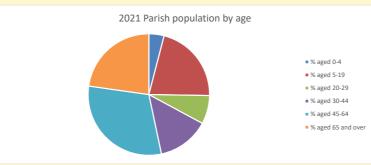

NB different age groups: 5-17 in 2011, 5-19 in 2021

Census data: taken from the 2011 and 2021 national Census and the 2018 population update. Deprivation statistics: IMD taken from the English Indices of Deprivation, published