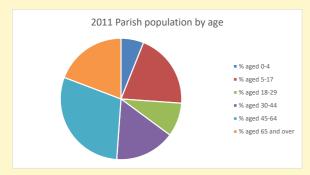

# Census Dashboard for the parish of Chesham Bois in the Deanery of AMERSHAM

# Population of parish and deanery 2011, 2018 and 2021

| 2011) 2010 ana 2021 |        |         |
|---------------------|--------|---------|
|                     | Parish | Deanery |
| 2011                | 4094   | 111702  |
| 2018                | 4049   | 116564  |
| 2021                | 4001   | 117681  |



## Parish population, Census and deprivation summary

**Deprivation Rank** 2019 11,813

As at Jan 2024. 1=most deprived parish in the Church of England, 12,307=least deprived









Number of churches in parish (2022): I

For more detailed census & deprivation info: see http://arcg.is/1RaS4CS

https://www.churchofengland.org/researchandstats and http://www2.cuf.org.uk/poverty-england/poverty-map

V2 Produced by Diocese of Oxford September 2024



NB different age groups: 5-17 in 2011, 5-19 in 2021



Census data: taken from the 2011 and 2021 national Census and the 2018 population update. Deprivation statistics: IMD taken from the English Indices of Deprivation, published

by the Ministry of Housing, Communities & Local Government, Sept 2019.

The above statistics have been mapped onto parish boundaries so are approximations.

For more information, see:

https://www.churchofengland.org/researchandstats

#### Chesham Bois in the Deanery of AMERSHAM

#### Religion o