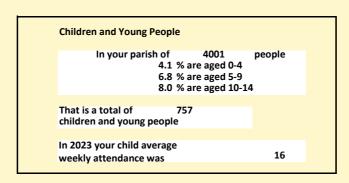

#### Religion of those in your parish

In 2021

Your parish population in 2021 was

48.9% said they are Christian.

That is

1956 people. In your parish your average weekly attendance is

4001

100