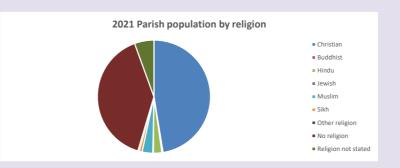

# Religion of those in your parish

In 2021

Your parish population in 2021 was

47.4% said they are Christian.

That is

8595 people. In your parish your average weekly attendance is

18128

291