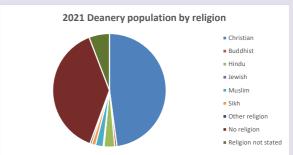

# Religion of those in your parish

In 2021

Your parish population in 2021 was

47.4% said they are Christian.

That is

8595 people. In your parish your average weekly attendance is

18128

291