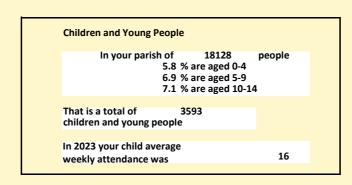

# Population of parish and deanery 2011, 2018 and 2021 Parish Deanery 2011 13431 112039 2018 16129 118963 2021 18128 124678

204

V2 Produced by Diocese of Oxford September 2024

NB different age groups: 5-17 in 2011, 5-19 in 2021

Census data: taken from the 2011 and 2021 national Census and the 2018 population update.

Deprivation statistics: IMD taken from the English Indices of Deprivation, published by the Ministry of Housing, Communities & Local Government, Sept 2019.