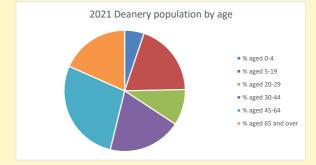

# Religion of those in your parish

In 2021

Your parish population in 2021 was

47.4% said they are Christian.

That is

8595 people. In your parish your average weekly attendance is

18128

291