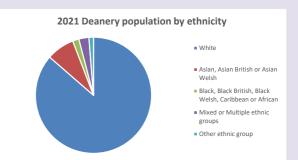

# Ethnicity of those in your parish

# Thoughts to ponder:

What has surprised you in these tables and charts?

Does your congregation(s) reflect the age and ethnic mix of your parish?

Where are those who have identified as Christians who do not attend your church(es)? Do you have other Christian denomination churches in your parish?