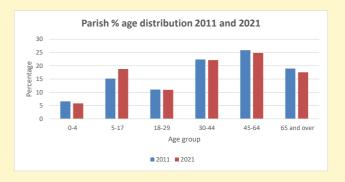

204

V2 Produced by Diocese of Oxford September 2024

NB different age groups: 5-17 in 2011, 5-19 in 2021

Census data: taken from the 2011 and 2021 national Census and the 2018 population update.

Deprivation statistics: IMD taken from the English Indices of Deprivation, published by the Ministry of Housing, Communities & Local Government, Sept 2019.