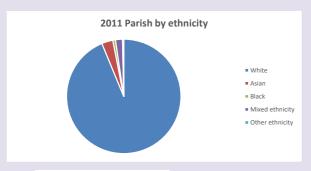

# Ethnicity of those in your parish

# Thoughts to ponder:

What has surprised you in these tables and charts?

Does your congregation(s) reflect the age and ethnic mix of your parish?

Where are those who have identified as Christians who do not attend your church(es)? Do you have other Christian denomination churches in your parish?