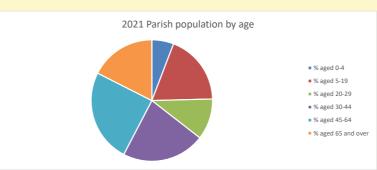

204

V2 Produced by Diocese of Oxford September 2024

NB different age groups: 5-17 in 2011, 5-19 in 2021

Census data: taken from the 2011 and 2021 national Census and the 2018 population update.

Deprivation statistics: IMD taken from the English Indices of Deprivation, published by the Ministry of Housing, Communities & Local Government, Sept 2019.