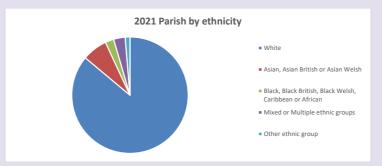

# Ethnicity of those in your parish

# Thoughts to ponder:

What has surprised you in these tables and charts?

Does your congregation(s) reflect the age and ethnic mix of your parish?

Where are those who have identified as Christians who do not attend your church(es)? Do you have other Christian denomination churches in your parish?