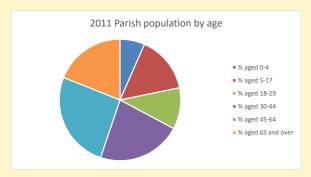

204

V2 Produced by Diocese of Oxford September 2024

NB different age groups: 5-17 in 2011, 5-19 in 2021

Census data: taken from the 2011 and 2021 national Census and the 2018 population update.

Deprivation statistics: IMD taken from the English Indices of Deprivation, published by the Ministry of Housing, Communities & Local Government, Sept 2019.