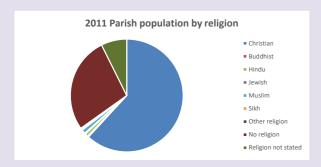

# Religion of those in your parish

In 2021

Your parish population in 2021 was

47.4% said they are Christian.

That is

8595 people. In your parish your average weekly attendance is

18128

291