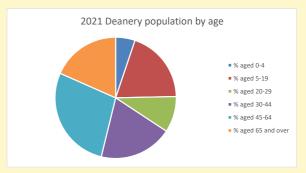

# Population of parish and deanery 2011, 2018 and 2021 Parish Deanery 2011 4411 112039 2018 4547 118963

124678

2021

4566