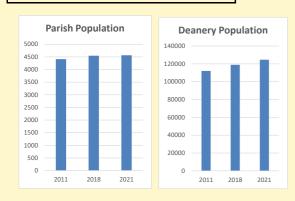

# Population of parish and deanery 2011, 2018 and 2021 Parish Deanery 2011 4411 112039 2018 4547 118963

124678

2021

4566