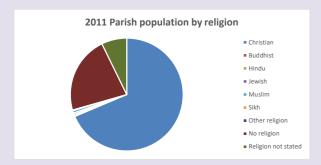

### Religion of those in your parish

Your parish population in 2021 was

4566

In 2021

57.2% said they are Christian.

That is

2613 people. In your parish your average weekly attendance is

125