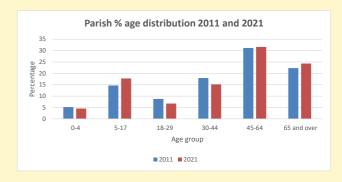

## Parish population, Census and deprivation summary

Deprivation Rank 2019 11,704

As at Jan 2024. 1=most deprived parish in the Church of England, 12,307=least deprived

NB different age groups: 5-17 in 2011, 5-19 in 2021