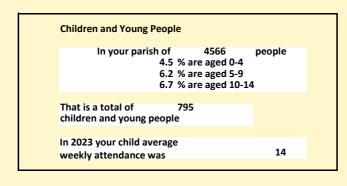

### Religion of those in your parish

Your parish population in 2021 was

4566

In 2021

57.2% said they are Christian.

That is

2613 people. In your parish your average weekly attendance is

125