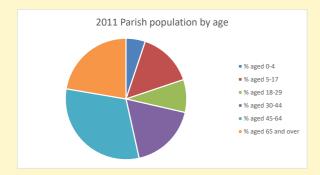

## Parish population, Census and deprivation summary

Deprivation Rank 2019 11,704

As at Jan 2024. 1=most deprived parish in the Church of England, 12,307=least deprived

NB different age groups: 5-17 in 2011, 5-19 in 2021