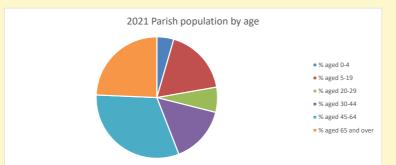

## Parish population, Census and deprivation summary

Deprivation Rank 2019 11,704

As at Jan 2024. 1=most deprived parish in the Church of England, 12,307=least deprived

NB different age groups: 5-17 in 2011, 5-19 in 2021