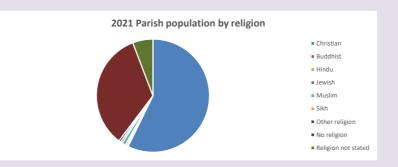

### Religion of those in your parish

Your parish population in 2021 was

4566

In 2021

57.2% said they are Christian.

That is

2613 people. In your parish your average weekly attendance is

125