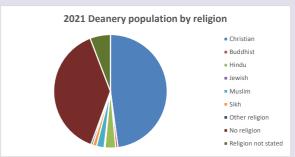

### Religion of those in your parish

Your parish population in 2021 was

4566

In 2021

57.2% said they are Christian.

That is

2613 people. In your parish your average weekly attendance is

125