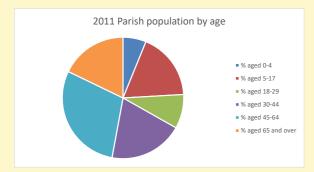

## Census Dashboard for the parish of Sonning in the Deanery of SONNING

# Population of parish and deanery 2011, 2018 and 2021

|      | ransn | Deanery |
|------|-------|---------|
| 2011 | 4775  | 112039  |
| 2018 | 5018  | 118963  |
| 2021 | 4840  | 124678  |



## Parish population, Census and deprivation summary

Deprivation Rank 2019 11,912

As at Jan 2024. 1=most deprived parish in the Church of England, 12,307=least deprived









Number of churches in parish (2022): I

For more detailed census & deprivation info: see http://arcg.is/1RaS4CS

 $https://www.churchofengland.org/researchand stats\\ and http://www2.cuf.org.uk/poverty-england/poverty-map$ 

V2 Produced by Diocese of Oxford September 2024



NB different age groups: 5-17 in 2011, 5-19 in 2021



Census data: taken from the 2011 and 2021 national Census and the 2018 population update.

Deprivation statistics: IMD taken from the English Indices of Deprivation, published

by the Ministry of Housing, Communities & Local Government, Sept 2019.

The above statistics have been mapped onto parish boundaries so are approximations.

For more information, see:

https://www.churchofengland.org/researchandstats

#### Religion of those in your parish



In 2021