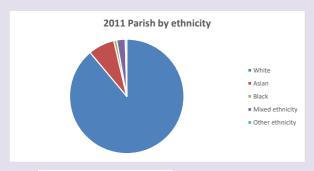

.org.uk/poverty-england/poverty-map$ 

V2 Produced by Diocese of Oxford September 2024



NB different age groups: 5-17 in 2011, 5-19 in 2021



Census data: taken from the 2011 and 2021 national Census and the 2018 population update.

Deprivation statistics: IMD taken from the English Indices of Deprivation, published

by the Ministry of Housing, Communities & Local Government, Sept 2019.

The above statistics have been mapped onto parish boundaries so are approximations.

For more information, see:

https://www.churchofengland.org/researchandstats

#### Religion of those in your parish



In 2021





Your parish population in 2021 was

49.8% said they are Christian.

That is

2412 people. In your parish your average weekly attendance is

4840

195

## Ethnicity of those in your parish







# Thoughts to ponder:

What has surprised you in these tables and charts?

Does your congregation(s) reflect the age and ethnic mix of your parish?

Every effort has been made to ensure that data are reliable. We would be pleased to be notified of any significant errors or omissions by email to parishreturns@oxford.anglican.org

Where are those who have identified as Christians who do not attend your church(es)? Do you have other Christian denomination churches in your parish?

How might this influence your mission plans?

This dashboard contains figures as submitted by churches currently in the parish Attendance statistics: taken from annual Statistics for Mission returns.

Average weekly attendance: attendance at Sunday and midweek church services & fresh expressions in October.