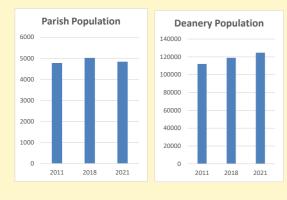

# Population of parish and deanery 2011, 2018 and 2021

|      | ransn | Deanery |
|------|-------|---------|
| 2011 | 4775  | 112039  |
| 2018 | 5018  | 118963  |
| 2021 | 4840  | 124678  |