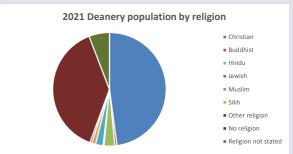

#### Religion of those in your parish

In 2021

Your parish population in 2021 was

49.8% said they are Christian.

That is

2412 people. In your parish your average weekly attendance is

4840

195