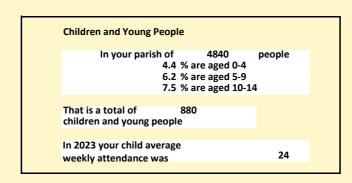

#### Religion of those in your parish

In 2021

Your parish population in 2021 was

49.8% said they are Christian.

That is

2412 people. In your parish your average weekly attendance is

4840

195