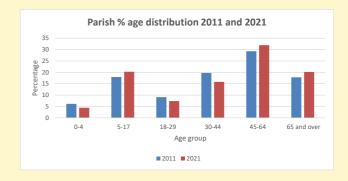

NB different age groups: 5-17 in 2011, 5-19 in 2021

Census data: taken from the 2011 and 2021 national Census and the 2018 population update.

Deprivation statistics: IMD taken from the English Indices of Deprivation, published