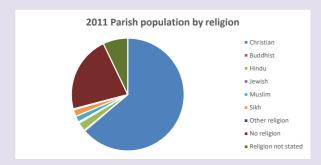

deprived









Number of churches in parish (2022): I

For more detailed census & deprivation info: see http://arcg.is/1RaS4CS

 $https://www.churchofengland.org/researchand stats\\ and http://www2.cuf.org.uk/poverty-england/poverty-map$ 

V2 Produced by Diocese of Oxford September 2024



NB different age groups: 5-17 in 2011, 5-19 in 2021



Census data: taken from the 2011 and 2021 national Census and the 2018 population update.

Deprivation statistics: IMD taken from the English Indices of Deprivation, published

by the Ministry of Housing, Communities & Local Government, Sept 2019.

The above statistics have been mapped onto parish boundaries so are approximations.

For more information, see:

https://www.churchofengland.org/researchandstats

#### Religion of those in your parish



In 2021





Your parish population in 2021 was

49.8% said they are Christian.

That is

2412 people. In your parish your average weekly attendance is

4840

195

## Ethnicity of those in your parish







# Thoughts to ponder:

What has surprised you in these tables and charts?

Does your congregation(s) reflect the age and ethnic mix of your parish?

Every effort has been made to ensure that data are reliable. We would be pleased to be notified of any significant errors or omissions by email to parishreturns@oxford.anglican.org

Where are those who have identified as Christians who do not attend your church(es)? Do you have other Christian denomination churches in your parish?

How might this influence your mission plans?

This dashboard contains figures as submitted by churches curr