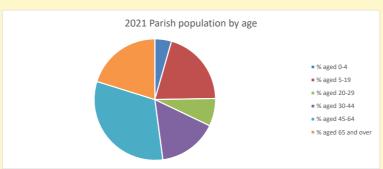

#### Religion of those in your parish

In 2021

Your parish population in 2021 was

49.8% said they are Christian.

That is

2412 people. In your parish your average weekly attendance is

4840

195