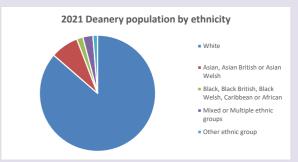

.uk/poverty-england/poverty-map$ 

V2 Produced by Diocese of Oxford September 2024



NB different age groups: 5-17 in 2011, 5-19 in 2021



Census data: taken from the 2011 and 2021 national Census and the 2018 population update.

Deprivation statistics: IMD taken from the English Indices of Deprivation, published

by the Ministry of Housing, Communities & Local Government, Sept 2019.

The above statistics have been mapped onto parish boundaries so are approximations.

For more information, see:

https://www.churchofengland.org/researchandstats

#### Religion of those in your parish



In 2021





Your parish population in 2021 was

49.8% said they are Christian.

That is

2412 people. In your parish your average weekly attendance is

4840

195

## Ethnicity of those in your parish







# Thoughts to ponder:

What has surprised you in these tables and charts?

Does your congregation(s) reflect the age and ethnic mix of your parish?

Every effort has been made to ensure that data are reliable. We would be pleased to be notified of any significant errors or omissions by email to parishreturns@oxford.anglican.org

Where are those who have identified as Christians who do not attend your church(es)? Do you have other Christian denomination churches in your parish?

How might this influence your mission plans?

This dashboard contains figures as submitted by churches currently in the parish Attendance statistics: taken from annual Statistics for Mission returns.

Average weekly attendance: attendance at Sunday and midweek church services & fresh expressions in October.