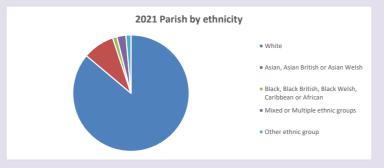

rg.uk/poverty-england/poverty-map$ 

V2 Produced by Diocese of Oxford September 2024



NB different age groups: 5-17 in 2011, 5-19 in 2021



Census data: taken from the 2011 and 2021 national Census and the 2018 population update.

Deprivation statistics: IMD taken from the English Indices of Deprivation, published

by the Ministry of Housing, Communities & Local Government, Sept 2019.

The above statistics have been mapped onto parish boundaries so are approximations.

For more information, see:

https://www.churchofengland.org/researchandstats

#### Religion of those in your parish



In 2021





Your parish population in 2021 was

49.8% said they are Christian.

That is

2412 people. In your parish your average weekly attendance is

4840

195

## Ethnicity of those in your parish







# Thoughts to ponder:

What has surprised you in these tables and charts?

Does your congregation(s) reflect the age and ethnic mix of your parish?

Every effort has been made to ensure that data are reliable. We would be pleased to be notified of any significant errors or omissions by email to parishreturns@oxford.anglican.org

Where are those who have identified as Christians who do not attend your church(es)? Do you have other Christian denomination churches in your parish?

How might this influence your mission plans?

This dashboard contains figures as submitted by churches currently in the parish Attendance statistics: taken from annual Statistics for Mission returns.

Average weekly attendance: attendance at Sunday and midweek church services & fresh expressions in October.