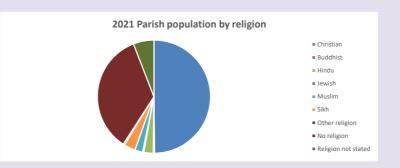

#### Religion of those in your parish

In 2021

Your parish population in 2021 was

49.8% said they are Christian.

That is

2412 people. In your parish your average weekly attendance is

4840

195