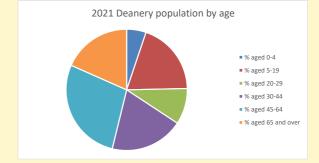

# Population of parish and deanery 2011, 2018 and 2021

|      | ransn | Deanery |
|------|-------|---------|
| 2011 | 4775  | 112039  |
| 2018 | 5018  | 118963  |
| 2021 | 4840  | 124678  |