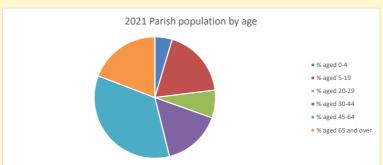

NB different age groups: 5-17 in 2011, 5-19 in 2021

Census data: taken from the 2011 and 2021 national Census and the 2018 population update. Deprivation statistics: IMD taken from the English Indices of Deprivation, published by the Ministry of Housing, Communities & Local Government, Sept 2019. The above statistics have been mapped onto parish boundaries so are approximations.