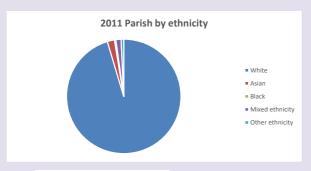

w2.cuf.org.uk/poverty-england/poverty-map

V2 Produced by Diocese of Oxford September 2024



NB different age groups: 5-17 in 2011, 5-19 in 2021



Census data: taken from the 2011 and 2021 national Census and the 2018 population update. Deprivation statistics: IMD taken from the English Indices of Deprivation, published by the Ministry of Housing, Communities & Local Government, Sept 2019. The above statistics have been mapped onto parish boundaries so are approximations.

For more information, see:

https://www.churchofengland.org/researchandstats

#### Religion of those in your parish



In 2021





Your parish population in 2021 was

53.7% said they are Christian.

That is

924 people. In your parish your average weekly attendance is

1722

36

### Ethnicity of those in your parish







# Thoughts to ponder:

What has surprised you in these tables and charts?

Does your congregation(s) reflect the age and ethnic mix of your parish?

Where are those who have identified as Christians who do not attend your church(es)? Do you have other Christian denomination churches in your parish?

How might this influence your mission plans?

This dashboard contains figures as submitted by churches currently in the parish Attendance statistics: taken from annual Statistics for Mission returns.

Average weekly attendance: attendance at Sunday and midweek church services & fresh expressions in October.

Every effort has been made to ensure that data are reliable. We would be pleased to be notified of any significant errors or omissions by email to parishreturns@oxford.anglican.org