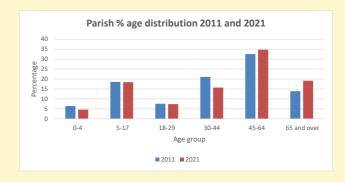

NB different age groups: 5-17 in 2011, 5-19 in 2021

Census data: taken from the 2011 and 2021 national Census and the 2018 population update. Deprivation statistics: IMD taken from the English Indices of Deprivation, published by the Ministry of Housing, Communities & Local Government, Sept 2019. The above statistics have been mapped onto parish boundaries so are approximations.