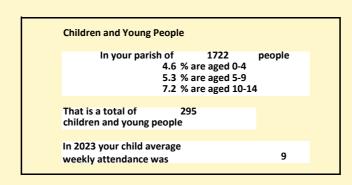

#### Religion of those in your parish

In 2021

Your parish population in 2021 was

53.7% said they are Christian.

That is

924 people. In your parish your average weekly attendance is

1722

36