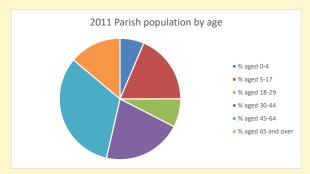

NB different age groups: 5-17 in 2011, 5-19 in 2021

Census data: taken from the 2011 and 2021 national Census and the 2018 population update. Deprivation statistics: IMD taken from the English Indices of Deprivation, published by the Ministry of Housing, Communities & Local Government, Sept 2019. The above statistics have been mapped onto parish boundaries so are approximations.