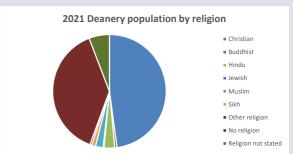

#### Religion of those in your parish

In 2021

Your parish population in 2021 was

53.7% said they are Christian.

That is

924 people. In your parish your average weekly attendance is

1722

36