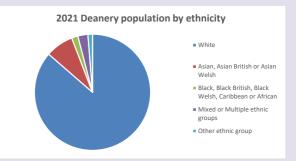

uf.org.uk/poverty-england/poverty-map

V2 Produced by Diocese of Oxford September 2024



NB different age groups: 5-17 in 2011, 5-19 in 2021



Census data: taken from the 2011 and 2021 national Census and the 2018 population update. Deprivation statistics: IMD taken from the English Indices of Deprivation, published by the Ministry of Housing, Communities & Local Government, Sept 2019. The above statistics have been mapped onto parish boundaries so are approximations.

For more information, see:

https://www.churchofengland.org/researchandstats

#### Religion of those in your parish



In 2021





Your parish population in 2021 was

53.7% said they are Christian.

That is

924 people. In your parish your average weekly attendance is

1722

36

### Ethnicity of those in your parish







# Thoughts to ponder:

What has surprised you in these tables and charts?

Does your congregation(s) reflect the age and ethnic mix of your parish?

Where are those who have identified as Christians who do not attend your church(es)? Do you have other Christian denomination churches in your parish?

How might this influence your mission plans?

This dashboard contains figures as submitted by churches currently in the parish Attendance statistics: taken from annual Statistics for Mission returns.

Average weekly attendance: attendance at Sunday and midweek church services & fresh expressions in October.

Every effort has been made to ensure that data are reliable. We would be pleased to be notified of any significant errors or omissions by email to parishreturns@oxford.anglican.org