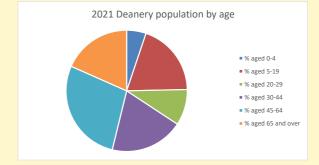

NB different age groups: 5-17 in 2011, 5-19 in 2021

Census data: taken from the 2011 and 2021 national Census and the 2018 population update. Deprivation statistics: IMD taken from the English Indices of Deprivation, published by the Ministry of Housing, Communities & Local Government, Sept 2019. The above statistics have been mapped onto parish boundaries so are approximations.