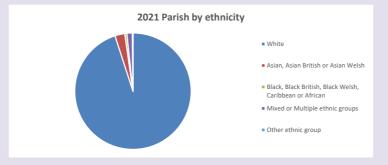

.cuf.org.uk/poverty-england/poverty-map

V2 Produced by Diocese of Oxford September 2024



NB different age groups: 5-17 in 2011, 5-19 in 2021



Census data: taken from the 2011 and 2021 national Census and the 2018 population update. Deprivation statistics: IMD taken from the English Indices of Deprivation, published by the Ministry of Housing, Communities & Local Government, Sept 2019. The above statistics have been mapped onto parish boundaries so are approximations.

For more information, see:

https://www.churchofengland.org/researchandstats

#### Religion of those in your parish



In 2021





Your parish population in 2021 was

53.7% said they are Christian.

That is

924 people. In your parish your average weekly attendance is

1722

36

### Ethnicity of those in your parish







# Thoughts to ponder:

What has surprised you in these tables and charts?

Does your congregation(s) reflect the age and ethnic mix of your parish?

Where are those who have identified as Christians who do not attend your church(es)? Do you have other Christian denomination churches in your parish?

How might this influence your mission plans?

This dashboard contains figures as submitted by churches currently in the parish Attendance statistics: taken from annual Statistics for Mission returns.

Average weekly attendance: attendance at Sunday and midweek church services & fresh expressions in October.

Every effort has been made to ensure that data are reliable. We would be pleased to be notified of any significant errors or omissions by email to parishreturns@oxford.anglican.org