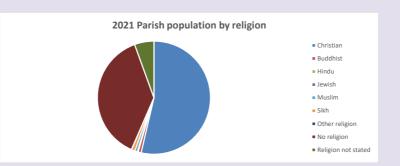

#### Religion of those in your parish

In 2021

Your parish population in 2021 was

53.7% said they are Christian.

That is

924 people. In your parish your average weekly attendance is

1722

36