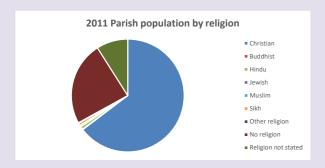

#### Religion of those in your parish

In 2021

Your parish population in 2021 was

53.7% said they are Christian.

That is

924 people. In your parish your average weekly attendance is

1722

36