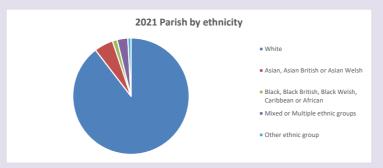

f Oxford September 2024



NB different age groups: 5-17 in 2011, 5-19 in 2021



Census data: taken from the 2011 and 2021 national Census and the 2018 population update.

Deprivation statistics: IMD taken from the English Indices of Deprivation, published

by the Ministry of Housing, Communities & Local Government, Sept 2019.

The above statistics have been mapped onto parish boundaries so are approximations.

For more information, see:

https://www.churchofengland.org/researchandstats

#### Finchampstead and California in the Deanery of SONNING

### Religion of those in your parish



In 2021





Your parish population in 2021 was

50.6% said they are Christian.

That is

5901 people. In your parish your average weekly attendance is

11653

177

## Ethnicity of those in your parish







# Thoughts to ponder:

What has surprised you in these tables and charts?

Does your congregation(s) reflect the age and ethnic mix of your parish?

Where are those who have identified as Christians who do not attend your church(es)? Do you have other Christian denomination churches in your parish?

How might this influence your mission plans?

This dashboard contains figures as submitted by churches currently in the parish Attendance statistics: taken from annual Statistics for Mission returns.

Average weekly attendance: attendance at Sunday and midweek church services & fresh expressions in October.