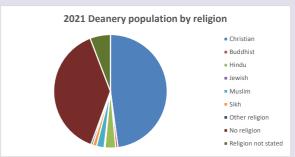

### Religion of those in your parish

In 2021

Your parish population in 2021 was

50.6% said they are Christian.

That is

5901 people. In your parish your average weekly attendance is

11653

177