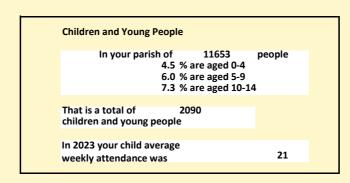

## Population of parish and deanery 2011, 2018 and 2021 Parish Deanery

|      |       | Deanery |
|------|-------|---------|
| 2011 | 10731 | 112039  |
| 2018 | 10911 | 118963  |
| 2021 | 11653 | 124678  |

NB different age groups: 5-17 in 2011, 5-19 in 2021

Census data: taken from the 2011 and 2021 national Census and the 2018 population update.

Deprivation statistics: IMD taken from the English Indices of Deprivation, published