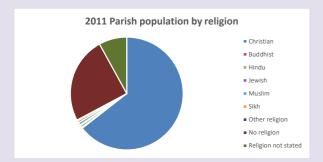

: 3

For more detailed census & deprivation info: see http://arcg.is/1RaS4CS

https://www.churchofengland.org/researchandstats and http://www2.cuf.org.uk/poverty-england/poverty-map

V2 Produced by Diocese of Oxford September 2024



NB different age groups: 5-17 in 2011, 5-19 in 2021



Census data: taken from the 2011 and 2021 national Census and the 2018 population update.

Deprivation statistics: IMD taken from the English Indices of Deprivation, published

by the Ministry of Housing, Communities & Local Government, Sept 2019.

The above statistics have been mapped onto parish boundaries so are approximations.

For more information, see:

https://www.churchofengland.org/researchandstats

#### Finchampstead and California in the Deanery of SONNING

### Religion of those in your parish



In 2021





Your parish population in 2021 was

50.6% said they are Christian.

That is

5901 people. In your parish your average weekly attendance is

11653

177

## Ethnicity of those in your parish







# Thoughts to ponder:

What has surprised you in these tables and charts?

Does your congregation(s) reflect the age and ethnic mix of your parish?

Where are those who have identified as Christians who do not attend your church(es)? Do you have other Christian denomination churches in your parish?

How might this influence your mission plans?

This dashboard contains figures as submitted by churches currently in the parish Attendance statistics: taken from annual Statistics for Mission returns.

Average weekly attendance: attendance at Sunday and midweek church services & fresh exp