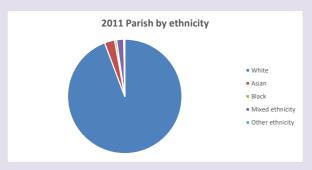

of Oxford September 2024



NB different age groups: 5-17 in 2011, 5-19 in 2021



Census data: taken from the 2011 and 2021 national Census and the 2018 population update.

Deprivation statistics: IMD taken from the English Indices of Deprivation, published

by the Ministry of Housing, Communities & Local Government, Sept 2019.

The above statistics have been mapped onto parish boundaries so are approximations.

For more information, see:

https://www.churchofengland.org/researchandstats

#### Finchampstead and California in the Deanery of SONNING

### Religion of those in your parish



In 2021





Your parish population in 2021 was

50.6% said they are Christian.

That is

5901 people. In your parish your average weekly attendance is

11653

177

## Ethnicity of those in your parish







# Thoughts to ponder:

What has surprised you in these tables and charts?

Does your congregation(s) reflect the age and ethnic mix of your parish?

Where are those who have identified as Christians who do not attend your church(es)? Do you have other Christian denomination churches in your parish?

How might this influence your mission plans?

This dashboard contains figures as submitted by churches currently in the parish Attendance statistics: taken from annual Statistics for Mission returns.

Average weekly attendance: attendance at Sunday and midweek church services & fresh expressions in October.