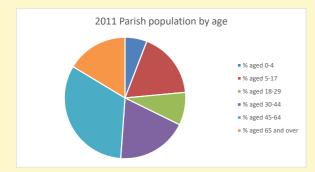

NB different age groups: 5-17 in 2011, 5-19 in 2021

Census data: taken from the 2011 and 2021 national Census and the 2018 population update.

Deprivation statistics: IMD taken from the English Indices of Deprivation, published