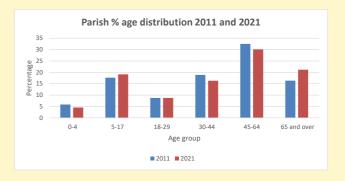

NB different age groups: 5-17 in 2011, 5-19 in 2021

Census data: taken from the 2011 and 2021 national Census and the 2018 population update.

Deprivation statistics: IMD taken from the English Indices of Deprivation, published