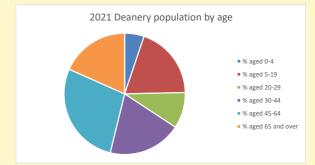

NB different age groups: 5-17 in 2011, 5-19 in 2021

Census data: taken from the 2011 and 2021 national Census and the 2018 population update.

Deprivation statistics: IMD taken from the English Indices of Deprivation, published