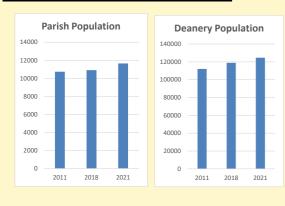

## Population of parish and deanery 2011, 2018 and 2021 Parish Deanery

|      |       | Deanery |
|------|-------|---------|
| 2011 | 10731 | 112039  |
| 2018 | 10911 | 118963  |
| 2021 | 11653 | 124678  |