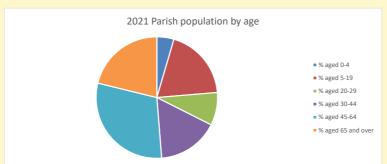

NB different age groups: 5-17 in 2011, 5-19 in 2021

Census data: taken from the 2011 and 2021 national Census and the 2018 population update.

Deprivation statistics: IMD taken from the English Indices of Deprivation, published