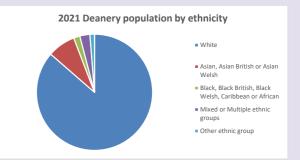

Oxford September 2024



NB different age groups: 5-17 in 2011, 5-19 in 2021



Census data: taken from the 2011 and 2021 national Census and the 2018 population update.

Deprivation statistics: IMD taken from the English Indices of Deprivation, published

by the Ministry of Housing, Communities & Local Government, Sept 2019.

The above statistics have been mapped onto parish boundaries so are approximations.

For more information, see:

https://www.churchofengland.org/researchandstats

#### Finchampstead and California in the Deanery of SONNING

### Religion of those in your parish



In 2021





Your parish population in 2021 was

50.6% said they are Christian.

That is

5901 people. In your parish your average weekly attendance is

11653

177

## Ethnicity of those in your parish







# Thoughts to ponder:

What has surprised you in these tables and charts?

Does your congregation(s) reflect the age and ethnic mix of your parish?

Where are those who have identified as Christians who do not attend your church(es)? Do you have other Christian denomination churches in your parish?

How might this influence your mission plans?

This dashboard contains figures as submitted by churches currently in the parish Attendance statistics: taken from annual Statistics for Mission returns.

Average weekly attendance: attendance at Sunday and midweek church services & fresh expressions in October.