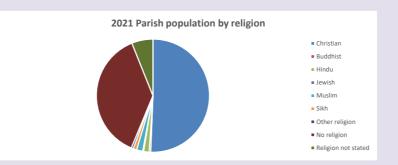

### Religion of those in your parish

In 2021

Your parish population in 2021 was

50.6% said they are Christian.

That is

5901 people. In your parish your average weekly attendance is

11653

177