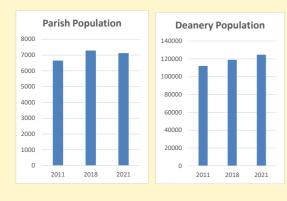

# Population of parish and deanery 2011, 2018 and 2021 Parish Deanery

|      | Parisii | Deanery |
|------|---------|---------|
| 2011 | 6649    | 112039  |
| 2018 | 7286    | 118963  |
| 2021 | 7121    | 124678  |