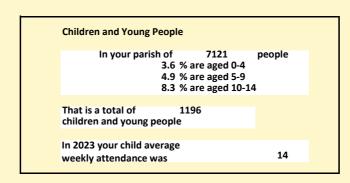

#### Religion of those in your parish

In 2021

Your parish population in 2021 was

51.2% said they are Christian.

That is

3644 people. In your parish your average weekly attendance is

7121

133