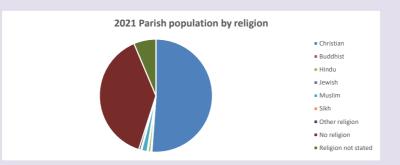

#### Religion of those in your parish

In 2021

Your parish population in 2021 was

51.2% said they are Christian.

That is

3644 people. In your parish your average weekly attendance is

7121

133