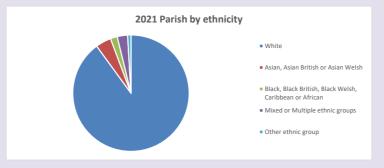

19 in 2021



Census data: taken from the 2011 and 2021 national Census and the 2018 population update.

Deprivation statistics: IMD taken from the English Indices of Deprivation, published

Deprivation statistics: IND taken from the English Indices of Deprivation, published

by the Ministry of Housing, Communities & Local Government, Sept 2019.

The above statistics have been mapped onto parish boundaries so are approximations.

For more information, see:

https://www.churchofengland.org/researchandstats

#### Crowthorne in the Deanery of SONNING

#### Religion of those in your parish



In 2021





Your parish population in 2021 was

51.2% said they are Christian.

That is

3644 people. In your parish your average weekly attendance is

7121

133

## Ethnicity of those in your parish







## Thoughts to ponder:

What has surprised you in these tables and charts?

Does your congregation(s) reflect the age and ethnic mix of your parish?

Where are those who have identified as Christians who do not attend your church(es)? Do you have other Christian denomination churches in your parish?

How might this influence your mission plans?

This dashboard contains figures as submitted by churches currently in the parish Attendance statistics: taken from annual Statistics for Mission returns.

Average weekly attendance: attendance at Sunday and midweek church services & fresh expressions in October.

Every effort has been made to ensure that data are reliable. We would be pleased to be notified of any significant errors or omissions by email to parishreturns@oxford.anglican.org