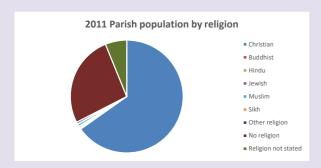

#### Religion of those in your parish

In 2021

Your parish population in 2021 was

51.2% said they are Christian.

That is

3644 people. In your parish your average weekly attendance is

7121

133