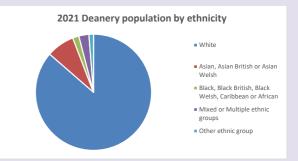

in 2021



Census data: taken from the 2011 and 2021 national Census and the 2018 population update.

Deprivation statistics: IMD taken from the English Indices of Deprivation, published

Deprivation statistics: IND taken from the English Indices of Deprivation, published

by the Ministry of Housing, Communities & Local Government, Sept 2019.

The above statistics have been mapped onto parish boundaries so are approximations.

For more information, see:

https://www.churchofengland.org/researchandstats

#### Crowthorne in the Deanery of SONNING

#### Religion of those in your parish



In 2021





Your parish population in 2021 was

51.2% said they are Christian.

That is

3644 people. In your parish your average weekly attendance is

7121

133

## Ethnicity of those in your parish







## Thoughts to ponder:

What has surprised you in these tables and charts?

Does your congregation(s) reflect the age and ethnic mix of your parish?

Where are those who have identified as Christians who do not attend your church(es)? Do you have other Christian denomination churches in your parish?

How might this influence your mission plans?

This dashboard contains figures as submitted by churches currently in the parish Attendance statistics: taken from annual Statistics for Mission returns.

Average weekly attendance: attendance at Sunday and midweek church services & fresh expressions in October.

Every effort has been made to ensure that data are reliable. We would be pleased to be notified of any significant errors or omissions by email to parishreturns@oxford.anglican.org