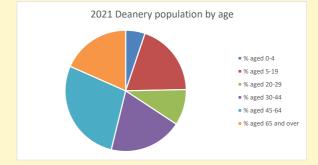

Dashboard for the parish of Crowthorne in the Deanery of SONNING

# Population of parish and deanery 2011, 2018 and 2021 Parish Deanery

|      | Parisii | Deanery |
|------|---------|---------|
| 2011 | 6649    | 112039  |
| 2018 | 7286    | 118963  |
| 2021 | 7121    | 124678  |



## Parish population, Census and deprivation summary

Deprivation Rank 2019 11,080

As at Jan 2024. 1=most deprived parish in the Church of England, 12,307=least deprived









#### Number of churches in parish (2022): I

For more detailed census & deprivation info: see http://arcg.is/1RaS4CS

 $https://www.churchofengland.org/researchand stats\\ and http://www2.cuf.org.uk/poverty-england/poverty-map$ 

V2 Produced by Diocese of Oxford September 2024



NB different age groups: 5-17 in 2011, 5-19 in 2021



Census data: taken from the 2011 and 2021 national Census and the 2018 population update.

Deprivation statistics: IMD taken from the English Indices of Deprivation, published

Deprivation statistics: IND taken from the English Indices of Deprivation, published

by the Ministry of Housing, Communities & Local Government, Sept 2019.

The above statistics have been mapped onto parish boundaries so are approximations.

For more information, see:

https://www.churchofengland.org/researchandstats

#### Crowthorne in the Deanery of SONNING

#### Religion of those in your parish



In 2021





Your parish population in 2021 was

51.2% said they are Christian.

That is

3644 people. In your parish your average weekly attendance is

7121

133

## Ethnicity of those in your parish







## Thoug