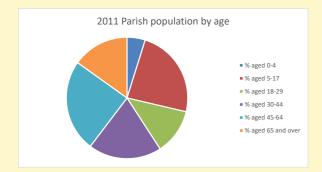

# Census Dashboard for the parish of Crowthorne in the Deanery of SONNING

# Population of parish and deanery 2011, 2018 and 2021 Parish Deanery

|      | Parisii | Deanery |
|------|---------|---------|
| 2011 | 6649    | 112039  |
| 2018 | 7286    | 118963  |
| 2021 | 7121    | 124678  |



## Parish population, Census and deprivation summary

Deprivation Rank 2019 11,080

As at Jan 2024. 1=most deprived parish in the Church of England, 12,307=least deprived









#### Number of churches in parish (2022): I

For more detailed census & deprivation info: see http://arcg.is/1RaS4CS

 $https://www.churchofengland.org/researchand stats\\ and http://www2.cuf.org.uk/poverty-england/poverty-map$ 

V2 Produced by Diocese of Oxford September 2024



NB different age groups: 5-17 in 2011, 5-19 in 2021



Census data: taken from the 2011 and 2021 national Census and the 2018 population update.

Deprivation statistics: IMD taken from the English Indices of Deprivation, published

Deprivation statistics: IND taken from the English Indices of Deprivation, published

by the Ministry of Housing, Communities & Local Government, Sept 2019.

The above statistics have been mapped onto parish boundaries so are approximations.

For more information, see:

https://www.