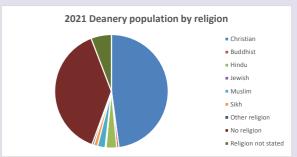

#### Religion of those in your parish

In 2021

Your parish population in 2021 was

51.2% said they are Christian.

That is

3644 people. In your parish your average weekly attendance is

7121

133