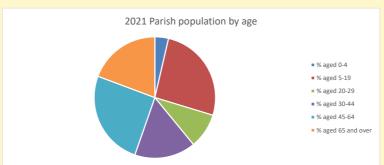

# Census Dashboard for the parish of Crowthorne in the Deanery of SONNING

# Population of parish and deanery 2011, 2018 and 2021 Parish Deanery

|      | Parisii | Deanery |
|------|---------|---------|
| 2011 | 6649    | 112039  |
| 2018 | 7286    | 118963  |
| 2021 | 7121    | 124678  |



## Parish population, Census and deprivation summary

Deprivation Rank 2019 11,080

As at Jan 2024. 1=most deprived parish in the Church of England, 12,307=least deprived









#### Number of churches in parish (2022): I

For more detailed census & deprivation info: see http://arcg.is/1RaS4CS

 $https://www.churchofengland.org/researchand stats\\ and http://www2.cuf.org.uk/poverty-england/poverty-map$ 

V2 Produced by Diocese of Oxford September 2024



NB different age groups: 5-17 in 2011, 5-19 in 2021



Census data: taken from the 2011 and 2021 national Census and the 2018 population update.

Deprivation statistics: IMD taken from the English Indices of Deprivation, published

Deprivation statistics: IND taken from the English Indices of Deprivation, published

by the Ministry of Housing, Communities & Local Government, Sept 2019.

The above statistics have been mapped onto parish boundaries so are approximations.

For more information, see:

https://www.churchofengland.org/researchandstats

#### Crowthorne in the Deanery of SONNING

#### Religion of those in your parish



In 2021





Your parish population in 2021 was

51.2% said they are Christian.

That is

3644 people. In your parish your average weekly attendance is

7121

13