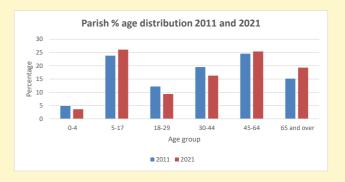

V2 Produced by Diocese of Oxford September 2024

NB different age groups: 5-17 in 2011, 5-19 in 2021

Census data: taken from the 2011 and 2021 national Census and the 2018 population update.

Deprivation statistics: IMD taken from the English Indices of Deprivation, published