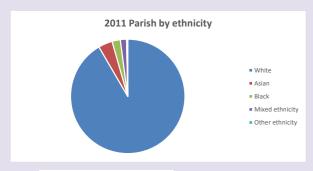

5-19 in 2021



Census data: taken from the 2011 and 2021 national Census and the 2018 population update.

Deprivation statistics: IMD taken from the English Indices of Deprivation, published

Deprivation statistics: IND taken from the English Indices of Deprivation, published

by the Ministry of Housing, Communities & Local Government, Sept 2019.

The above statistics have been mapped onto parish boundaries so are approximations.

For more information, see:

https://www.churchofengland.org/researchandstats

#### Crowthorne in the Deanery of SONNING

#### Religion of those in your parish



In 2021





Your parish population in 2021 was

51.2% said they are Christian.

That is

3644 people. In your parish your average weekly attendance is

7121

133

## Ethnicity of those in your parish







## Thoughts to ponder:

What has surprised you in these tables and charts?

Does your congregation(s) reflect the age and ethnic mix of your parish?

Where are those who have identified as Christians who do not attend your church(es)? Do you have other Christian denomination churches in your parish?

How might this influence your mission plans?

This dashboard contains figures as submitted by churches currently in the parish Attendance statistics: taken from annual Statistics for Mission returns.

Average weekly attendance: attendance at Sunday and midweek church services & fresh expressions in October.

Every effort has been made to ensure that data are reliable. We would be pleased to be notified of any significant errors or omissions by email to parishreturns@oxford.anglican.org