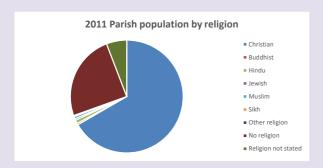

#### Religion of those in your parish

In 2021

Your parish population in 2021 was

47.1% said they are Christian.

That is

1849 people. In your parish your average weekly attendance is

3928

187