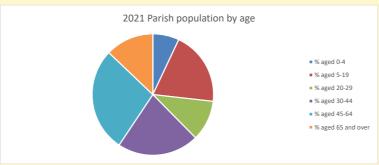

# Population of parish and deanery 2011, 2018 and 2021 Parish Deanery

|      | Parisii | Deanery |
|------|---------|---------|
| 2011 | 3246    | 112039  |
| 2018 | 3129    | 118963  |
| 2021 | 3928    | 124678  |

NB different age groups: 5-17 in 2011, 5-19 in 2021

Census data: taken from the 2011 and 2021 national Census and the 2018 population update.

Deprivation statistics: IMD taken from the English Indices of Deprivation, published