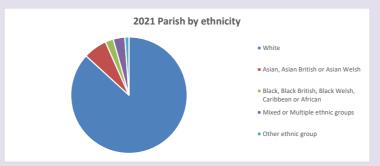

mber 2024



NB different age groups: 5-17 in 2011, 5-19 in 2021



Census data: taken from the 2011 and 2021 national Census and the 2018 population update.

Deprivation statistics: IMD taken from the English Indices of Deprivation, published

by the Ministry of Housing, Communities & Local Government, Sept 2019.

by the Fillish y of Housing, Communities & Local Government, Sept 2017.

The above statistics have been mapped onto parish boundaries so are approximations.

For more information, see:

https://www.churchofengland.org/researchandstats

#### Religion of those in your parish



In 2021





Your parish population in 2021 was

47.1% said they are Christian.

That is

1849 people. In your parish your average weekly attendance is

3928

187

#### Ethnicity of those in your parish







## Thoughts to ponder:

What has surprised you in these tables and charts?

Does your congregation(s) reflect the age and ethnic mix of your parish?

Where are those who have identified as Christians who do not attend your church(es)? Do you have other Christian denomination churches in your parish?

How might this influence your mission plans?

This dashboard contains figures as submitted by churches currently in the parish Attendance statistics: taken from annual Statistics for Mission returns.

Average weekly attendance: attendance at Sunday and midweek church services & fresh expressions in October.

Every effort has been made to ensure that data are reliable. We would be pleased to be notified of any significant errors or omissions by email to parishreturns@oxford.anglican.org