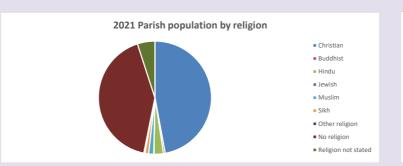

#### Religion of those in your parish

In 2021

Your parish population in 2021 was

47.1% said they are Christian.

That is

1849 people. In your parish your average weekly attendance is

3928

187