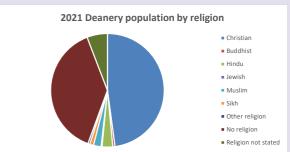

#### Religion of those in your parish

In 2021

Your parish population in 2021 was

47.1% said they are Christian.

That is

1849 people. In your parish your average weekly attendance is

3928

187