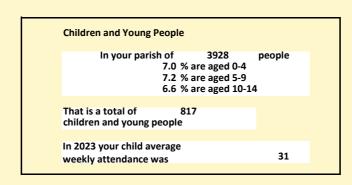

#### Religion of those in your parish

In 2021

Your parish population in 2021 was

47.1% said they are Christian.

That is

1849 people. In your parish your average weekly attendance is

3928

187