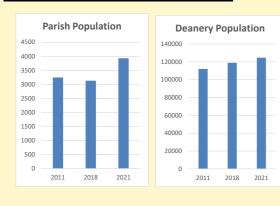

# Population of parish and deanery 2011, 2018 and 2021 Parish Deanery

|      | Parisii | Deanery |
|------|---------|---------|
| 2011 | 3246    | 112039  |
| 2018 | 3129    | 118963  |
| 2021 | 3928    | 124678  |