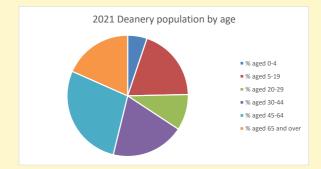

# Population of parish and deanery 2011, 2018 and 2021 Parish Deanery

|      | Parisii | Deanery |
|------|---------|---------|
| 2011 | 3246    | 112039  |
| 2018 | 3129    | 118963  |
| 2021 | 3928    | 124678  |

NB different age groups: 5-17 in 2011, 5-19 in 2021

Census data: taken from the 2011 and 2021 national Census and the 2018 population update.

Deprivation statistics: IMD taken from the English Indices of Deprivation, published