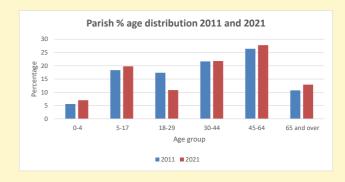

NB different age groups: 5-17 in 2011, 5-19 in 2021

Census data: taken from the 2011 and 2021 national Census and the 2018 population update.

Deprivation statistics: IMD taken from the English Indices of Deprivation, published