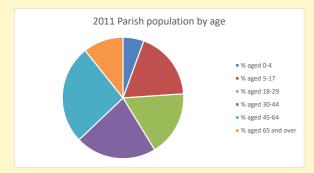

### Census Dashboard for the parish of Barkham in the Deanery of SONNING

# Population of parish and deanery 2011, 2018 and 2021 Parish Deanery

|      | Parisii | Deanery |
|------|---------|---------|
| 2011 | 3246    | 112039  |
| 2018 | 3129    | 118963  |
| 2021 | 3928    | 124678  |



#### Parish population, Census and deprivation summary

Deprivation Rank 2019 12,026

As at Jan 2024. 1=most deprived parish in the Church of England, 12,307=least deprived







Parish code: 270480

Number of churches in parish (2022): 2

For more detailed census & deprivation info: see http://arcg.is/1RaS4CS

https://www.churchofengland.org/researchandstats and http://www2.cuf.org.uk/poverty-england/poverty-map

V2 Produced by Diocese of Oxford September 2024



NB different age groups: 5-17 in 2011, 5-19 in 2021



Census data: taken from the 2011 and 2021 national Census and the 2018 population update.

Deprivation statistics: IMD taken from the English Indices of Deprivation, published

by the Ministry of Housing, Communities & Local Government, Sept 2019.

by the Fillish y of Housing, Communities & Local Government, Sept 2017.

The above statistics have been mapped onto parish boundaries so are approximations.

For more information, see:

https://www.church