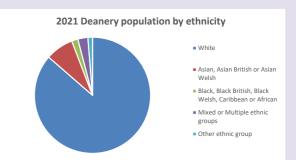

#### Religion of those in your parish

In 2021

Your parish population in 2021 was

47.3% said they are Christian. That is

5411 people. In your parish your average weekly attendance is

11437

96

Ethnicity of those in your parish