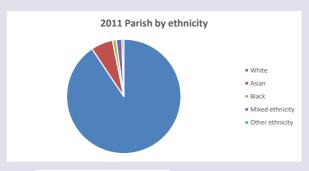

#### Religion of those in your parish

In 2021

Your parish population in 2021 was

47.3% said they are Christian. That is

5411 people. In your parish your average weekly attendance is

11437

96

Ethnicity of those in your parish