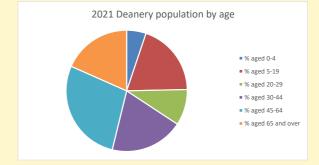

V2 Produced by Diocese of Oxford September 2024

NB different age groups: 5-17 in 2011, 5-19 in 2021

Census data: taken from the 2011 and 2021 national Census and the 2018 population update.

Deprivation statistics: IMD taken from the English Indices of Deprivation, published