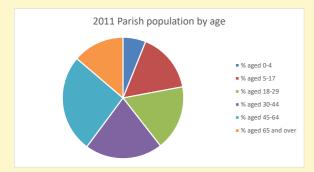

V2 Produced by Diocese of Oxford September 2024

NB different age groups: 5-17 in 2011, 5-19 in 2021

Census data: taken from the 2011 and 2021 national Census and the 2018 population update.

Deprivation statistics: IMD taken from the English Indices of Deprivation, published