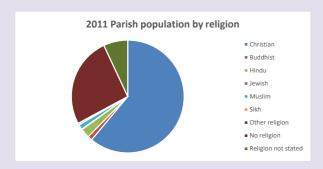

#### Religion of those in your parish

In 2021

Your parish population in 2021 was

47.3% said they are Christian. That is

5411 people. In your parish your average weekly attendance is

11437

96

Ethnicity of those in your parish