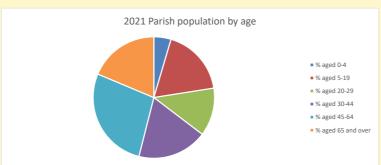

V2 Produced by Diocese of Oxford September 2024

NB different age groups: 5-17 in 2011, 5-19 in 2021

Census data: taken from the 2011 and 2021 national Census and the 2018 population update.

Deprivation statistics: IMD taken from the English Indices of Deprivation, published