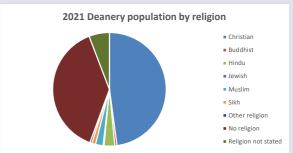

#### Number of churches in parish (2022): I

For more detailed census & deprivation info: see http://arcg.is/1RaS4CS

https://www.churchofengland.org/researchandstats and http://www2.cuf.org.uk/poverty-england/poverty-map

V2 Produced by Diocese of Oxford September 2024



NB different age groups: 5-17 in 2011, 5-19 in 2021



Census data: taken from the 2011 and 2021 national Census and the 2018 population update.

Deprivation statistics: IMD taken from the English Indices of Deprivation, published

by the Ministry of Housing, Communities & Local Government, Sept 2019.

The above statistics have been mapped onto parish boundaries so are approximations.

For more information, see:

https://www.churchofengland.org/researchandstats

#### Religion of those in your parish



In 2021





Your parish population in 2021 was

47.3% said they are Christian. That is

5411 people. In your parish your average weekly attendance is

11437

96

Ethnicity of those in your parish







Thoughts to ponder:

What has surprised you in these tables and charts?

Does your congregation(s) reflect the age and ethnic mix of your parish?

Where are those who have identified as Christians who do not attend your church(es)? Do you have other Christian denomination churches in your parish?

How might this influence your mission plans?

This dashboard contains figures as submitted by churches currently in the parish Attendance statistics: taken from annual Statistics for Mission returns.

Average weekly attendance: attendance at Sunday and midweek church services & fresh expressions in October.