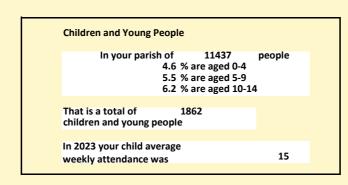

#### Religion of those in your parish

In 2021

Your parish population in 2021 was

47.3% said they are Christian. That is

5411 people. In your parish your average weekly attendance is

11437

96

Ethnicity of those in your parish