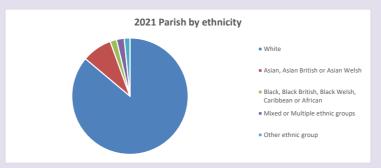

#### Religion of those in your parish

In 2021

Your parish population in 2021 was

47.3% said they are Christian. That is

5411 people. In your parish your average weekly attendance is

11437

96

Ethnicity of those in your parish