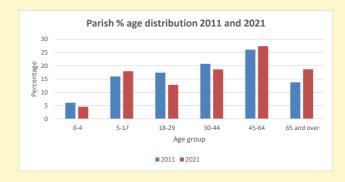

V2 Produced by Diocese of Oxford September 2024

NB different age groups: 5-17 in 2011, 5-19 in 2021

Census data: taken from the 2011 and 2021 national Census and the 2018 population update.

Deprivation statistics: IMD taken from the English Indices of Deprivation, published