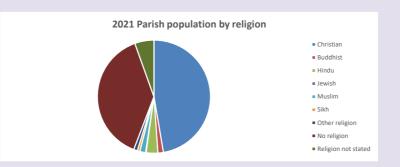

#### Religion of those in your parish

In 2021

Your parish population in 2021 was

47.3% said they are Christian. That is

5411 people. In your parish your average weekly attendance is

11437

96

Ethnicity of those in your parish