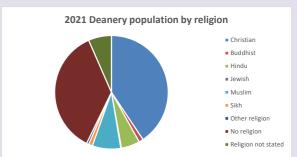

### Religion of those in your parish

In 2021

Your parish population in 2021 was

41.9% said they are Christian.

That is

3271 people. In your parish your average weekly attendance is

7816

73