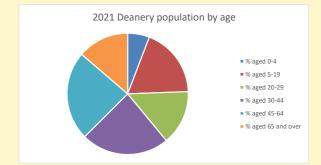

NB different age groups: 5-17 in 2011, 5-19 in 2021

Census data: taken from the 2011 and 2021 national Census and the 2018 population update.

Deprivation statistics: IMD taken from the English Indices of Deprivation, published