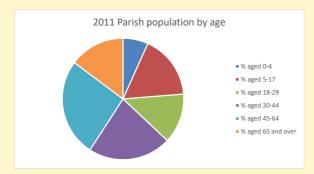

## Census Dashboard for the parish of Woodley Emmanuel in the Deanery of READING

# Population of parish and deanery 2011, 2018 and 2021 Parish Deanery 2011 7048 245892

|      | Parish | Deanery |
|------|--------|---------|
| 2011 | 7048   | 245892  |
| 2018 | 8055   | 260286  |
| 2021 | 7816   | 276020  |



## Parish population, Census and deprivation summary

Deprivation Rank 2019 10,753

As at Jan 2024. 1=most deprived parish in the Church of England, 12,307=least deprived









Number of churches in parish (2022): I

For more detailed census & deprivation info: see http://arcg.is/1RaS4CS

https://www.churchofengland.org/researchandstats and http://www2.cuf.org.uk/poverty-england/poverty-map

184

V2 Produced by Diocese of Oxford September 2024



NB different age groups: 5-17 in 2011, 5-19 in 2021



Census data: taken from the 2011 and 2021 national Census and the 2018 population update.

Deprivation statistics: IMD taken from the English Indices of Deprivation, published

Deprivation statistics: IND taken from the English Indices of Deprivation, published

by the Ministry of Housing, Communities & Local Government, Sept 2019.

The above statistics have been mapped onto parish boundaries so are approximations.

For more information, see:

https://www.churcho