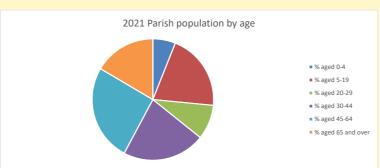

NB different age groups: 5-17 in 2011, 5-19 in 2021

Census data: taken from the 2011 and 2021 national Census and the 2018 population update.

Deprivation statistics: IMD taken from the English Indices of Deprivation, published