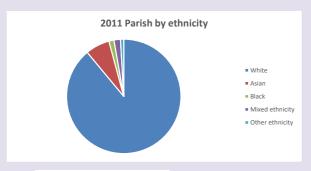

in 2021



Census data: taken from the 2011 and 2021 national Census and the 2018 population update.

Deprivation statistics: IMD taken from the English Indices of Deprivation, published

Deprivation statistics: IND taken from the English Indices of Deprivation, published

by the Ministry of Housing, Communities & Local Government, Sept 2019.

The above statistics have been mapped onto parish boundaries so are approximations.

For more information, see:

https://www.churchofengland.org/researchandstats

#### Woodley Emmanuel in the Deanery of READING

### Religion of those in your parish



In 2021





Your parish population in 2021 was

41.9% said they are Christian.

That is

3271 people. In your parish your average weekly attendance is

7816

73

## Ethnicity of those in your parish







# Thoughts to ponder:

What has surprised you in these tables and charts?

Does your congregation(s) reflect the age and ethnic mix of your parish?

Where are those who have identified as Christians who do not attend your church(es)? Do you have other Christian denomination churches in your parish?

How might this influence your mission plans?

This dashboard contains figures as submitted by churches currently in the parish Attendance statistics: taken from annual Statistics for Mission returns.

Average weekly attendance: attendance at Sunday and midweek church services & fresh expressions in October.