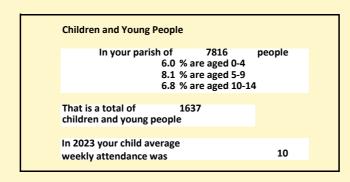

### Religion of those in your parish

In 2021

Your parish population in 2021 was

41.9% said they are Christian.

That is

3271 people. In your parish your average weekly attendance is

7816

73