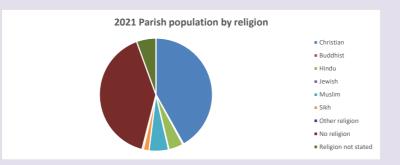

### Religion of those in your parish

In 2021

Your parish population in 2021 was

41.9% said they are Christian.

That is

3271 people. In your parish your average weekly attendance is

7816

73