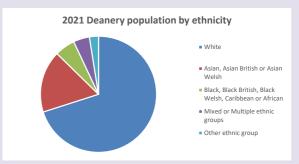

2021



Census data: taken from the 2011 and 2021 national Census and the 2018 population update.

Deprivation statistics: IMD taken from the English Indices of Deprivation, published

Deprivation statistics: IND taken from the English Indices of Deprivation, published

by the Ministry of Housing, Communities & Local Government, Sept 2019.

The above statistics have been mapped onto parish boundaries so are approximations.

For more information, see:

https://www.churchofengland.org/researchandstats

#### Woodley Emmanuel in the Deanery of READING

### Religion of those in your parish



In 2021





Your parish population in 2021 was

41.9% said they are Christian.

That is

3271 people. In your parish your average weekly attendance is

7816

73

## Ethnicity of those in your parish







# Thoughts to ponder:

What has surprised you in these tables and charts?

Does your congregation(s) reflect the age and ethnic mix of your parish?

Where are those who have identified as Christians who do not attend your church(es)? Do you have other Christian denomination churches in your parish?

How might this influence your mission plans?

This dashboard contains figures as submitted by churches currently in the parish Attendance statistics: taken from annual Statistics for Mission returns.

Average weekly attendance: attendance at Sunday and midweek church services & fresh expressions in October.