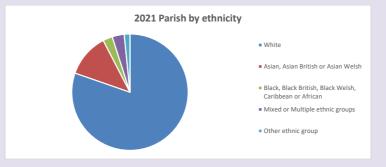

n 2021



Census data: taken from the 2011 and 2021 national Census and the 2018 population update.

Deprivation statistics: IMD taken from the English Indices of Deprivation, published

Deprivation statistics: IND taken from the English Indices of Deprivation, published

by the Ministry of Housing, Communities & Local Government, Sept 2019.

The above statistics have been mapped onto parish boundaries so are approximations.

For more information, see:

https://www.churchofengland.org/researchandstats

#### Woodley Emmanuel in the Deanery of READING

### Religion of those in your parish



In 2021





Your parish population in 2021 was

41.9% said they are Christian.

That is

3271 people. In your parish your average weekly attendance is

7816

73

## Ethnicity of those in your parish







# Thoughts to ponder:

What has surprised you in these tables and charts?

Does your congregation(s) reflect the age and ethnic mix of your parish?

Where are those who have identified as Christians who do not attend your church(es)? Do you have other Christian denomination churches in your parish?

How might this influence your mission plans?

This dashboard contains figures as submitted by churches currently in the parish Attendance statistics: taken from annual Statistics for Mission returns.

Average weekly attendance: attendance at Sunday and midweek church services & fresh expressions in October.