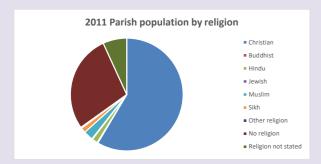

### Religion of those in your parish

In 2021

Your parish population in 2021 was

41.9% said they are Christian.

That is

3271 people. In your parish your average weekly attendance is

7816

73