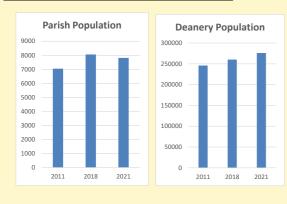

# Population of parish and deanery 2011, 2018 and 2021 Parish Deanery 2011 7048 245892

|      | Parish | Deanery |
|------|--------|---------|
| 2011 | 7048   | 245892  |
| 2018 | 8055   | 260286  |
| 2021 | 7816   | 276020  |