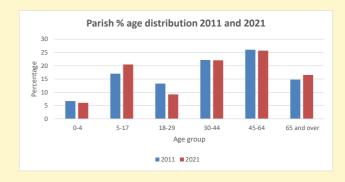

NB different age groups: 5-17 in 2011, 5-19 in 2021

Census data: taken from the 2011 and 2021 national Census and the 2018 population update.

Deprivation statistics: IMD taken from the English Indices of Deprivation, published