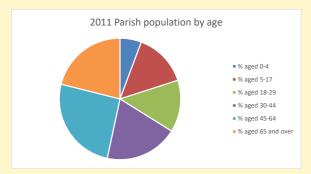

## Thoughts to ponder:

What has surprised you in these tables and charts?

Does your congregation(s) reflect the age and ethnic mix of your parish?

Where are those who have identified as Christians who do not attend your church(es)? Do you have other Christian denomination churches in your parish?