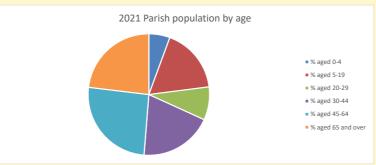

### Religion of those in your parish

In 2021

Your parish population in 2021 was

44.7% said they are Christian.

That is

3774 people. In your parish your average weekly attendance is

8443

116