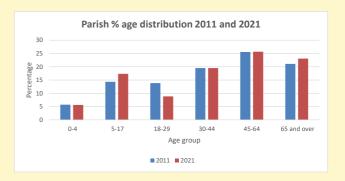

## Thoughts to ponder:

What has surprised you in these tables and charts?

Does your congregation(s) reflect the age and ethnic mix of your parish?

Where are those who have identified as Christians who do not attend your church(es)? Do you have other Christian denomination churches in your parish?