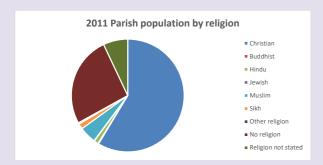

### Religion of those in your parish

In 2021

Your parish population in 2021 was

44.7% said they are Christian.

That is

3774 people. In your parish your average weekly attendance is

8443

116