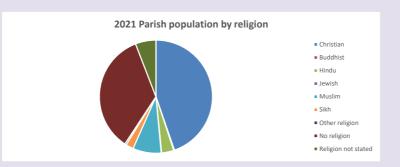

### Religion of those in your parish

In 2021

Your parish population in 2021 was

44.7% said they are Christian.

That is

3774 people. In your parish your average weekly attendance is

8443

116