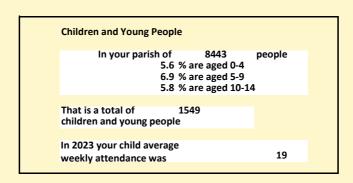

### Religion of those in your parish

In 2021

Your parish population in 2021 was

44.7% said they are Christian.

That is

3774 people. In your parish your average weekly attendance is

8443

116