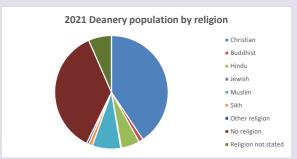

### Religion of those in your parish

In 2021

Your parish population in 2021 was

44.7% said they are Christian.

That is

3774 people. In your parish your average weekly attendance is

8443

116