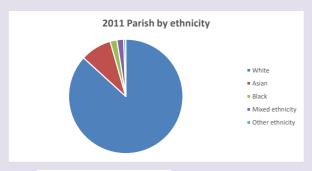

uf.org.uk/poverty-england/poverty-map$ 

V2 Produced by Diocese of Oxford September 2024







Census data: taken from the 2011 and 2021 national Census and the 2018 population update.

Deprivation statistics: IMD taken from the English Indices of Deprivation, published by the Ministry of Housing, Communities & Local Government, Sept 2019.

The above statistics have been mapped onto parish boundaries so are approximations. For more information, see:

https://www.churchofengland.org/researchandstats

#### Southlake: St James in the Deanery of READING

### Religion of those in your parish



In 2021





Your parish population in 2021 was

44.7% said they are Christian.

That is

3774 people. In your parish your average weekly attendance is

8443

116

## Ethnicity of those in your parish







## Thoughts to ponder:

What has surprised you in these tables and charts?

Does your congregation(s) reflect the age and ethnic mix of your parish?

Where are those who have identified as Christians who do not attend your church(es)? Do you have other Christian denomination churches in your parish?

How might this influence your mission plans?

This dashboard contains figures as submitted by churches currently in the parish Attendance statistics: taken from annual Statistics for Mission returns.

Average weekly attendance: attendance at Sunday and midweek church services & fresh expressions in October.