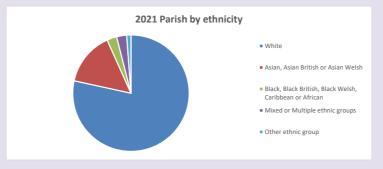

.org.uk/poverty-england/poverty-map$ 

V2 Produced by Diocese of Oxford September 2024







Census data: taken from the 2011 and 2021 national Census and the 2018 population update.

Deprivation statistics: IMD taken from the English Indices of Deprivation, published by the Ministry of Housing, Communities & Local Government, Sept 2019.

The above statistics have been mapped onto parish boundaries so are approximations. For more information, see:

https://www.churchofengland.org/researchandstats

#### Southlake: St James in the Deanery of READING

### Religion of those in your parish



In 2021





Your parish population in 2021 was

44.7% said they are Christian.

That is

3774 people. In your parish your average weekly attendance is

8443

116

## Ethnicity of those in your parish







## Thoughts to ponder:

What has surprised you in these tables and charts?

Does your congregation(s) reflect the age and ethnic mix of your parish?

Where are those who have identified as Christians who do not attend your church(es)? Do you have other Christian denomination churches in your parish?

How might this influence your mission plans?

This dashboard contains figures as submitted by churches currently in the parish Attendance statistics: taken from annual Statistics for Mission returns.

Average weekly attendance: attendance at Sunday and midweek church services & fresh expressions in October.