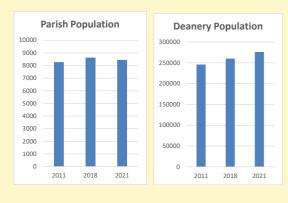

# Population of parish and deanery 2011, 2018 and 2021 Parish Deanery 2011 8270 245892

## Parish Deanery 2011 8270 245892 2018 8624 260286 2021 8443 276020