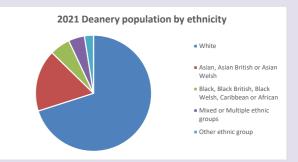

rg.uk/poverty-england/poverty-map$ 

V2 Produced by Diocese of Oxford September 2024







Census data: taken from the 2011 and 2021 national Census and the 2018 population update.

Deprivation statistics: IMD taken from the English Indices of Deprivation, published by the Ministry of Housing, Communities & Local Government, Sept 2019.

The above statistics have been mapped onto parish boundaries so are approximations. For more information, see:

https://www.churchofengland.org/researchandstats

#### Southlake: St James in the Deanery of READING

### Religion of those in your parish



In 2021





Your parish population in 2021 was

44.7% said they are Christian.

That is

3774 people. In your parish your average weekly attendance is

8443

116

## Ethnicity of those in your parish







## Thoughts to ponder:

What has surprised you in these tables and charts?

Does your congregation(s) reflect the age and ethnic mix of your parish?

Where are those who have identified as Christians who do not attend your church(es)? Do you have other Christian denomination churches in your parish?

How might this influence your mission plans?

This dashboard contains figures as submitted by churches currently in the parish Attendance statistics: taken from annual Statistics for Mission returns.

Average weekly attendance: attendance at Sunday and midweek church services & fresh expressions in October.