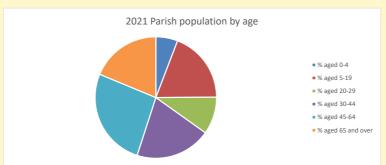

#### Population of parish and deanery 2011, 2018 and 2021 Parish Deanery 2011 15381 245892

2021 16477