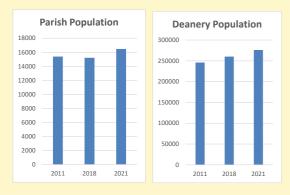

#### Population of parish and deanery 2011, 2018 and 2021 Parish Deanery 2011 15381 245892

2021 16477

# 2018 15222 260286

276020