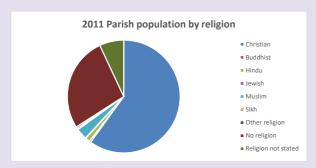

### Religion of those in your parish

In 2021

Your parish population in 2021 was

45.6% said they are Christian.

That is

7511 people. In your parish your average weekly attendance is

16477

114