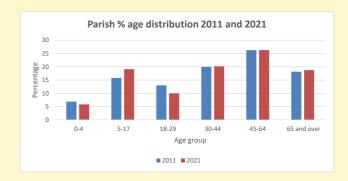

V2 Produced by Diocese of Oxford September 2024

NB different age groups: 5-17 in 2011, 5-19 in 2021

Census data: taken from the 2011 and 2021 national Census and the 2018 population update. Deprivation statistics: IMD taken from the English Indices of Deprivation, published by the Ministry of Housing, Communities & Local Government, Sept 2019.