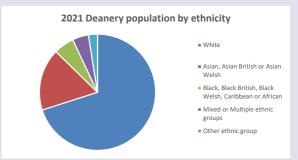

ocese of Oxford September 2024



NB different age groups: 5-17 in 2011, 5-19 in 2021



Census data: taken from the 2011 and 2021 national Census and the 2018 population update. Deprivation statistics: IMD taken from the English Indices of Deprivation, published by the Ministry of Housing, Communities & Local Government, Sept 2019.

The above statistics have been mapped onto parish boundaries so are approximations.

For more information, see:

https://www.churchofengland.org/researchandstats

#### Tilehurst: St Michael in the Deanery of READING

### Religion of those in your parish



In 2021





Your parish population in 2021 was

45.6% said they are Christian.

That is

7511 people. In your parish your average weekly attendance is

16477

114

## Ethnicity of those in your parish







# Thoughts to ponder:

What has surprised you in these tables and charts?

Does your congregation(s) reflect the age and ethnic mix of your parish?

Where are those who have identified as Christians who do not attend your church(es)? Do you have other Christian denomination churches in your parish?

How might this influence your mission plans?

This dashboard contains figures as submitted by churches currently in the parish Attendance statistics: taken from annual Statistics for Mission returns.

Average weekly attendance: attendance at Sunday and midweek church services & fresh expressions in October.