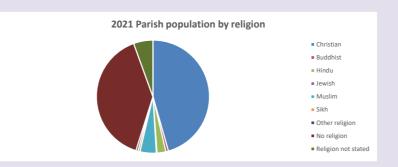

### Religion of those in your parish

In 2021

Your parish population in 2021 was

45.6% said they are Christian.

That is

7511 people. In your parish your average weekly attendance is

16477

114