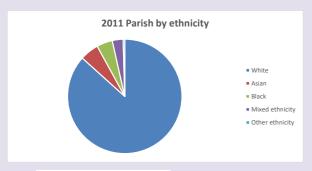

y Diocese of Oxford September 2024



NB different age groups: 5-17 in 2011, 5-19 in 2021



Census data: taken from the 2011 and 2021 national Census and the 2018 population update. Deprivation statistics: IMD taken from the English Indices of Deprivation, published by the Ministry of Housing, Communities & Local Government, Sept 2019.

The above statistics have been mapped onto parish boundaries so are approximations.

For more information, see:

https://www.churchofengland.org/researchandstats

#### Tilehurst: St Michael in the Deanery of READING

### Religion of those in your parish



In 2021





Your parish population in 2021 was

45.6% said they are Christian.

That is

7511 people. In your parish your average weekly attendance is

16477

114

## Ethnicity of those in your parish







# Thoughts to ponder:

What has surprised you in these tables and charts?

Does your congregation(s) reflect the age and ethnic mix of your parish?

Where are those who have identified as Christians who do not attend your church(es)? Do you have other Christian denomination churches in your parish?

How might this influence your mission plans?

This dashboard contains figures as submitted by churches currently in the parish Attendance statistics: taken from annual Statistics for Mission returns.

Average weekly attendance: attendance at Sunday and midweek church services & fresh expressions in October.