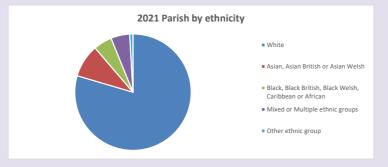

Diocese of Oxford September 2024



NB different age groups: 5-17 in 2011, 5-19 in 2021



Census data: taken from the 2011 and 2021 national Census and the 2018 population update. Deprivation statistics: IMD taken from the English Indices of Deprivation, published by the Ministry of Housing, Communities & Local Government, Sept 2019.

The above statistics have been mapped onto parish boundaries so are approximations.

For more information, see:

https://www.churchofengland.org/researchandstats

#### Tilehurst: St Michael in the Deanery of READING

### Religion of those in your parish



In 2021





Your parish population in 2021 was

45.6% said they are Christian.

That is

7511 people. In your parish your average weekly attendance is

16477

114

## Ethnicity of those in your parish







# Thoughts to ponder:

What has surprised you in these tables and charts?

Does your congregation(s) reflect the age and ethnic mix of your parish?

Where are those who have identified as Christians who do not attend your church(es)? Do you have other Christian denomination churches in your parish?

How might this influence your mission plans?

This dashboard contains figures as submitted by churches currently in the parish Attendance statistics: taken from annual Statistics for Mission returns.

Average weekly attendance: attendance at Sunday and midweek church services & fresh expressions in October.