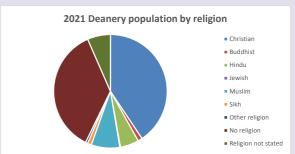

### Religion of those in your parish

In 2021

Your parish population in 2021 was

45.6% said they are Christian.

That is

7511 people. In your parish your average weekly attendance is

16477

114