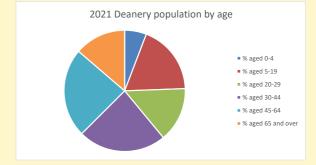

#### Population of parish and deanery 2011, 2018 and 2021 Parish Deanery 2011 15381 245892

2021 16477