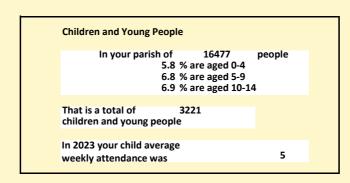

### Religion of those in your parish

In 2021

Your parish population in 2021 was

45.6% said they are Christian.

That is

7511 people. In your parish your average weekly attendance is

16477

114