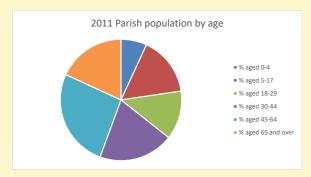

V2 Produced by Diocese of Oxford September 2024

NB different age groups: 5-17 in 2011, 5-19 in 2021

Census data: taken from the 2011 and 2021 national Census and the 2018 population update. Deprivation statistics: IMD taken from the English Indices of Deprivation, published by the Ministry of Housing, Communities & Local Government, Sept 2019.