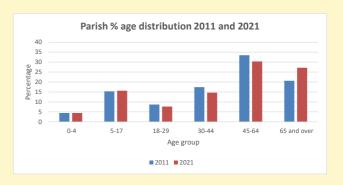

# Parish population, Census and deprivation summary

Deprivation Rank 2019 11,074

As at Jan 2024. 1=most deprived parish in the Church of England, 12,307=least deprived

NB different age groups: 5-17 in 2011, 5-19 in 2021