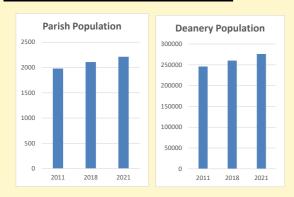

# Population of parish and deanery 2011, 2018 and 2021 Parish Deanery 2011 1979 245892

260286 276020

2018

2021

2108

2212