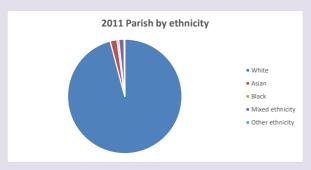

rchofengland.org/researchandstats and http://www2.cuf.org.uk/poverty-england/poverty-map

161

V2 Produced by Diocese of Oxford September 2024

Census data: taken from the 2011 and 2021 national Census and the 2018 population update.

Deprivation statistics: IMD taken from the English Indices of Deprivation, published

by the Ministry of Housing, Communities & Local Government, Sept 2019.

The above statistics have been mapped onto parish boundaries so are approximations.

For more information, see:

https://www.churchofengland.org/researchandstats

#### Religion of those in your parish



In 2021





Your parish population in 2021 was

54.1% said they are Christian.

That is

1197 people. In your parish your average weekly attendance is

2212

13

#### Ethnicity of those in your parish







## Thoughts to ponder:

What has surprised you in these tables and charts?

Does your congregation(s) reflect the age and ethnic mix of your parish?

Where are those who have identified as Christians who do not attend your church(es)? Do you have other Christian denomination churches in your parish?

How might this influence your mission plans?

This dashboard contains figures as submitted by churches currently in the parish Attendance statistics: taken from annual Statistics for Mission returns.

Average weekly attendance: attendance at Sunday and midweek church services & fresh expressions in October.