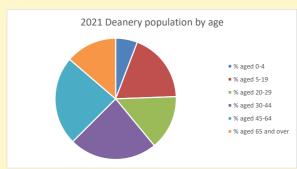

# Parish population, Census and deprivation summary

Deprivation Rank 2019 11,074

As at Jan 2024. 1=most deprived parish in the Church of England, 12,307=least deprived

NB different age groups: 5-17 in 2011, 5-19 in 2021