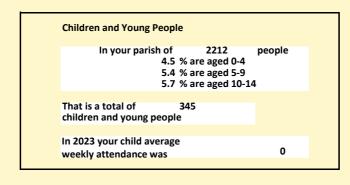

#### Religion of those in your parish

In 2021

Your parish population in 2021 was

54.1% said they are Christian.

That is

1197 people. In your parish your average weekly attendance is

2212

13