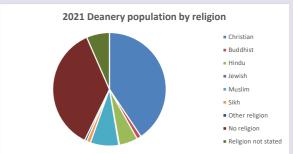

#### Religion of those in your parish

In 2021

Your parish population in 2021 was

54.1% said they are Christian.

That is

1197 people. In your parish your average weekly attendance is

2212

13