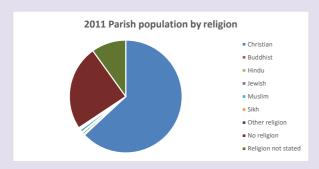

#### Religion of those in your parish

In 2021

Your parish population in 2021 was

54.1% said they are Christian.

That is

1197 people. In your parish your average weekly attendance is

2212

13