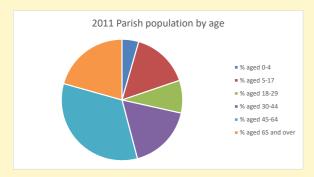

# Parish population, Census and deprivation summary

Deprivation Rank 2019 11,074

As at Jan 2024. 1=most deprived parish in the Church of England, 12,307=least deprived

NB different age groups: 5-17 in 2011, 5-19 in 2021