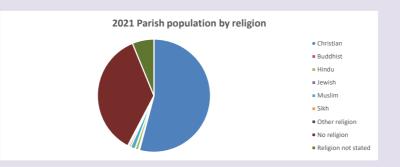

#### Religion of those in your parish

In 2021

Your parish population in 2021 was

54.1% said they are Christian.

That is

1197 people. In your parish your average weekly attendance is

2212

13