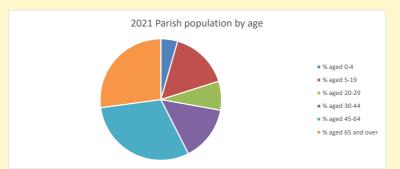

# Parish population, Census and deprivation summary

Deprivation Rank 2019 11,074

As at Jan 2024. 1=most deprived parish in the Church of England, 12,307=least deprived

NB different age groups: 5-17 in 2011, 5-19 in 2021