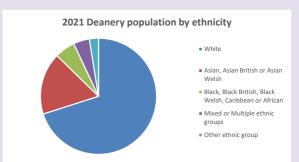

fengland.org/researchandstats and http://www2.cuf.org.uk/poverty-england/poverty-map

161

V2 Produced by Diocese of Oxford September 2024

Census data: taken from the 2011 and 2021 national Census and the 2018 population update.

Deprivation statistics: IMD taken from the English Indices of Deprivation, published

by the Ministry of Housing, Communities & Local Government, Sept 2019.

The above statistics have been mapped onto parish boundaries so are approximations.

For more information, see:

https://www.churchofengland.org/researchandstats

#### Religion of those in your parish



In 2021





Your parish population in 2021 was

54.1% said they are Christian.

That is

1197 people. In your parish your average weekly attendance is

2212

13

#### Ethnicity of those in your parish







## Thoughts to ponder:

What has surprised you in these tables and charts?

Does your congregation(s) reflect the age and ethnic mix of your parish?

Where are those who have identified as Christians who do not attend your church(es)? Do you have other Christian denomination churches in your parish?

How might this influence your mission plans?

This dashboard contains figures as submitted by churches currently in the parish Attendance statistics: taken from annual Statistics for Mission returns.

Average weekly attendance: attendance at Sunday and midweek church services & fresh expressions in October.