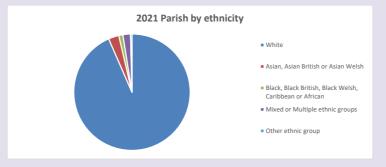

hofengland.org/researchandstats and http://www2.cuf.org.uk/poverty-england/poverty-map

161

V2 Produced by Diocese of Oxford September 2024

Census data: taken from the 2011 and 2021 national Census and the 2018 population update.

Deprivation statistics: IMD taken from the English Indices of Deprivation, published

by the Ministry of Housing, Communities & Local Government, Sept 2019.

The above statistics have been mapped onto parish boundaries so are approximations.

For more information, see:

https://www.churchofengland.org/researchandstats

#### Religion of those in your parish



In 2021





Your parish population in 2021 was

54.1% said they are Christian.

That is

1197 people. In your parish your average weekly attendance is

2212

13

#### Ethnicity of those in your parish







## Thoughts to ponder:

What has surprised you in these tables and charts?

Does your congregation(s) reflect the age and ethnic mix of your parish?

Where are those who have identified as Christians who do not attend your church(es)? Do you have other Christian denomination churches in your parish?

How might this influence your mission plans?

This dashboard contains figures as submitted by churches currently in the parish Attendance statistics: taken from annual Statistics for Mission returns.

Average weekly attendance: attendance at Sunday and midweek church services & fresh expressions in October.