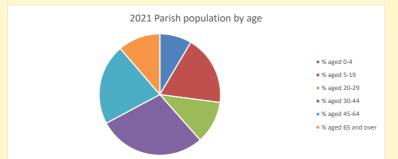

## Parish population, Census and deprivation summary

Deprivation Rank 2019 11,021

As at Jan 2024. 1=most deprived parish in the Church of England, 12,307=least deprived

NB different age groups: 5-17 in 2011, 5-19 in 2021