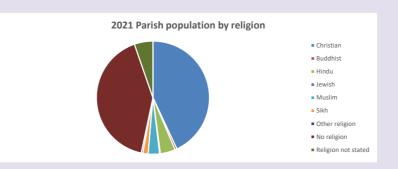

#### Religion of those in your parish

In 2021

Your parish population in 2021 was

43.0% said they are Christian.

That is

3446 people. In your parish your average weekly attendance is

8007

33