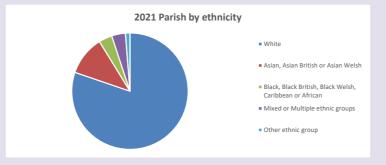

Census data: taken from the 2011 and 2021 national Census and the 2018 population update.

Deprivation statistics: IMD taken from the English Indices of Deprivation, published

Deprivation statistics: IPID taken from the English Indices of Deprivation, publish

by the Ministry of Housing, Communities & Local Government, Sept 2019.

The above statistics have been mapped onto parish boundaries so are approximations.

For more information, see:

https://www.churchofengland.org/researchandstats

#### Spencers Wood & Grazeley in the Deanery of READING

#### Religion of those in your parish



In 2021





Your parish population in 2021 was

43.0% said they are Christian.

That is

3446 people. In your parish your average weekly attendance is

8007

33

### Ethnicity of those in your parish







# Thoughts to ponder:

What has surprised you in these tables and charts?

Does your congregation(s) reflect the age and ethnic mix of your parish?

Where are those who have identified as Christians who do not attend your church(es)? Do you have other Christian denomination churches in your parish?

How might this influence your mission plans?

This dashboard contains figures as submitted by churches currently in the parish Attendance statistics: taken from annual Statistics for Mission returns.

Average weekly attendance: attendance at Sunday and midweek church services & fresh expressions in October.