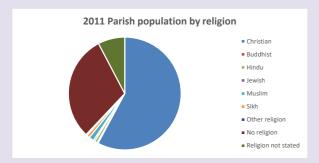

#### Religion of those in your parish

In 2021

Your parish population in 2021 was

43.0% said they are Christian.

That is

3446 people. In your parish your average weekly attendance is

8007

33