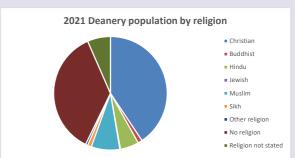

#### Religion of those in your parish

In 2021

Your parish population in 2021 was

43.0% said they are Christian.

That is

3446 people. In your parish your average weekly attendance is

8007

33