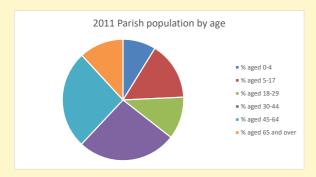

## Parish population, Census and deprivation summary

Deprivation Rank 2019 11,021

As at Jan 2024. 1=most deprived parish in the Church of England, 12,307=least deprived

NB different age groups: 5-17 in 2011, 5-19 in 2021