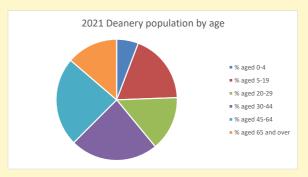

## Parish population, Census and deprivation summary

Deprivation Rank 2019 11,021

As at Jan 2024. 1=most deprived parish in the Church of England, 12,307=least deprived

NB different age groups: 5-17 in 2011, 5-19 in 2021