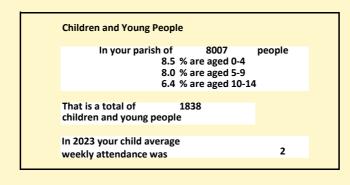

#### Religion of those in your parish

In 2021

Your parish population in 2021 was

43.0% said they are Christian.

That is

3446 people. In your parish your average weekly attendance is

8007

33