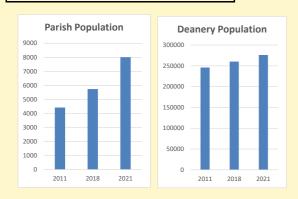

# Population of parish and deanery 2011, 2018 and 2021 Parish Deanery 2011 4421 245892 2018 5732 260286 2021 8007 276020