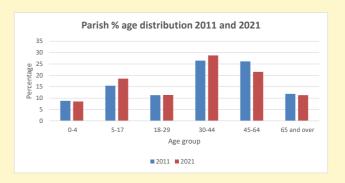

## Parish population, Census and deprivation summary

Deprivation Rank 2019 11,021

As at Jan 2024. 1=most deprived parish in the Church of England, 12,307=least deprived

NB different age groups: 5-17 in 2011, 5-19 in 2021