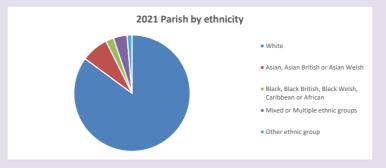

s & deprivation info: see http://arcg.is/1RaS4CS https://www.churchofengland.org/researchandstats

Deprivation statistics: IMD taken from the English Indices of Deprivation, published by the Ministry of Housing, Communities & Local Government, Sept 2019. The above statistics have been mapped onto parish boundaries so are approximations. For more information, see:

Census data: taken from the 2011 and 2021 national Census and the 2018 population update.

https://www.churchofengland.org/researchandstats

#### **Emmer Green in the Deanery of READING**

### Religion of those in your parish



In 2021





Your parish population in 2021 was

46.1% said they are Christian.

That is

2848 people. In your parish your average weekly attendance is

6175

84

### Ethnicity of those in your parish







# Thoughts to ponder:

What has surprised you in these tables and charts?

Does your congregation(s) reflect the age and ethnic mix of your parish?

Where are those who have identified as Christians who do not attend your church(es)? Do you have other Christian denomination churches in your parish?

How might this influence your mission plans?

This dashboard contains figures as submitted by churches currently in the parish Attendance statistics: taken from annual Statistics for Mission returns.

Average weekly attendance: attendance at Sunday and midweek church services & fresh expressions in October.

Every effort has been made to ensure that data are reliable. We would be pleased to be notified of any significant errors or omissions by email to parishreturns@oxford.anglican.org