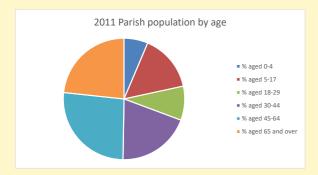

## Census Dashboard for the parish of Emmer Green in the Deanery of READING

#### Population of parish and deanery 2011, 2018 and 2021 Parish Deanery 2011 5789 245892 2018 5837 260286

2021

6175

276020

### **Deprivation Rank** 2019 11,468

As at Jan 2024. 1=most deprived parish in the Church of England, 12,307=least deprived

Parish population, Census and deprivation summary













Parish code: 270446

Number of churches in parish (2022): I

and http://www2.cuf.org.uk/poverty-england/poverty-map

V2 Produced by Diocese of Oxford September 2024

For more detailed census & deprivation info: see http://arcg.is/1RaS4CS https://www.churchofengland.org/researchandstats

Deprivation statistics: IMD taken from the English Indices of Deprivation, published by the Ministry of Housing, Communities & Local Government, Sept 2019. The above statistics have been mapped onto parish boundaries so are approximations. For more information, see:

Census data: taken from the 2011 and 2021 national Census and the 2018 population update.

https://www.churchofengland.org/researchandstats

#### **Emmer Green in the Deanery of READING**

### Religion of those in your parish



In 2021