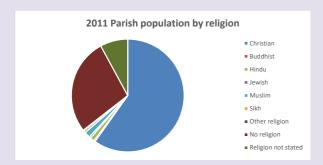

### Religion of those in your parish

In 2021

Your parish population in 2021 was

46.1% said they are Christian.

That is

2848 people. In your parish your average weekly attendance is

6175

84