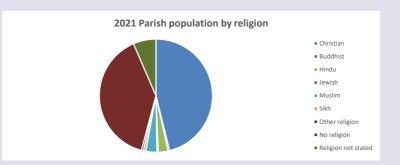

### Religion of those in your parish

In 2021

Your parish population in 2021 was

46.1% said they are Christian.

That is

2848 people. In your parish your average weekly attendance is

6175

84