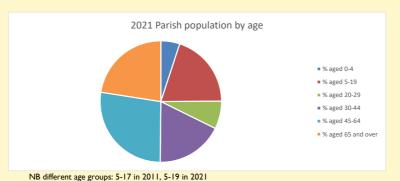

### Religion of those in your parish

In 2021

Your parish population in 2021 was

46.1% said they are Christian.

That is

2848 people. In your parish your average weekly attendance is

6175

84