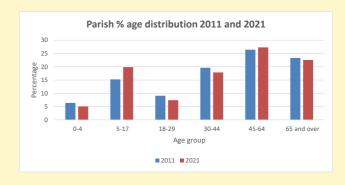

## Census Dashboard for the parish of Emmer Green in the Deanery of READING

#### Population of parish and deanery 2011, 2018 and 2021 Parish Deanery 2011 5789 245892 2018 5837 260286

2021

6175

276020

### **Deprivation Rank** 2019 11,468

As at Jan 2024. 1=most deprived parish in the Church of England, 12,307=least deprived

Parish population, Census and deprivation summary













Parish code: 270446

Number of churches in parish (2022): I

and http://www2.cuf.org.uk/poverty-england/poverty-map

V2 Produced by Diocese of Oxford September 2024

For more detailed census & deprivation info: see http://arcg.is/1RaS4CS https://www.churchofengland.org/researchandstats

Deprivation statistics: IMD taken from the English Indices of Deprivation, published by the Ministry of Housing, Communities & Local Government, Sept 2019. The above statistics have been mapped onto parish boundaries so are approximations. For more information, see:

Census data: taken from the 2011 and 2021 national Census and the 2018 population update.

https://www.churchofengland.org/researchandstats

#### **Emmer Green in the Deanery of READING**

### Religion of those in your parish



In 2021