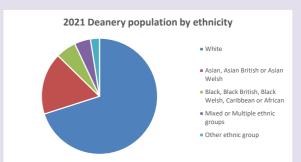

& deprivation info: see http://arcg.is/1RaS4CS https://www.churchofengland.org/researchandstats

Deprivation statistics: IMD taken from the English Indices of Deprivation, published by the Ministry of Housing, Communities & Local Government, Sept 2019. The above statistics have been mapped onto parish boundaries so are approximations. For more information, see:

Census data: taken from the 2011 and 2021 national Census and the 2018 population update.

https://www.churchofengland.org/researchandstats

#### **Emmer Green in the Deanery of READING**

### Religion of those in your parish



In 2021





Your parish population in 2021 was

46.1% said they are Christian.

That is

2848 people. In your parish your average weekly attendance is

6175

84

### Ethnicity of those in your parish







# Thoughts to ponder:

What has surprised you in these tables and charts?

Does your congregation(s) reflect the age and ethnic mix of your parish?

Where are those who have identified as Christians who do not attend your church(es)? Do you have other Christian denomination churches in your parish?

How might this influence your mission plans?

This dashboard contains figures as submitted by churches currently in the parish Attendance statistics: taken from annual Statistics for Mission returns.

Average weekly attendance: attendance at Sunday and midweek church services & fresh expressions in October.

Every effort has been made to ensure that data are reliable. We would be pleased to be notified of any significant errors or omissions by email to parishreturns@oxford.anglican.org