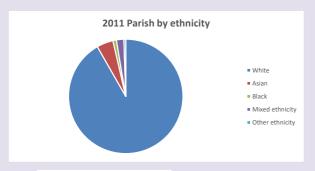

sus & deprivation info: see http://arcg.is/1RaS4CS https://www.churchofengland.org/researchandstats

Deprivation statistics: IMD taken from the English Indices of Deprivation, published by the Ministry of Housing, Communities & Local Government, Sept 2019. The above statistics have been mapped onto parish boundaries so are approximations. For more information, see:

Census data: taken from the 2011 and 2021 national Census and the 2018 population update.

https://www.churchofengland.org/researchandstats

#### **Emmer Green in the Deanery of READING**

### Religion of those in your parish



In 2021





Your parish population in 2021 was

46.1% said they are Christian.

That is

2848 people. In your parish your average weekly attendance is

6175

84

### Ethnicity of those in your parish







# Thoughts to ponder:

What has surprised you in these tables and charts?

Does your congregation(s) reflect the age and ethnic mix of your parish?

Where are those who have identified as Christians who do not attend your church(es)? Do you have other Christian denomination churches in your parish?

How might this influence your mission plans?

This dashboard contains figures as submitted by churches currently in the parish Attendance statistics: taken from annual Statistics for Mission returns.

Average weekly attendance: attendance at Sunday and midweek church services & fresh expressions in October.

Every effort has been made to ensure that data are reliable. We would be pleased to be notified of any significant errors or omissions by email to parishreturns@oxford.anglican.org