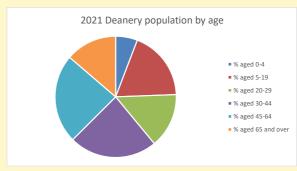

#### Population of parish and deanery 2011, 2018 and 2021 Parish Deanery 2011 5789 245892 2018 5837 260286

2021

6175

276020