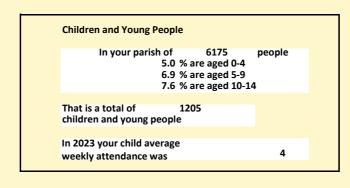

#### Population of parish and deanery 2011, 2018 and 2021 Parish Deanery 2011 5789 245892 2018 5837 260286

2021

6175

276020