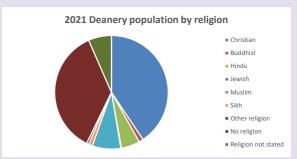

### Religion of those in your parish

In 2021

Your parish population in 2021 was

46.1% said they are Christian.

That is

2848 people. In your parish your average weekly attendance is

6175

84