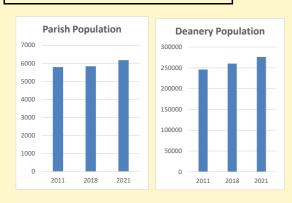

#### Population of parish and deanery 2011, 2018 and 2021 Parish Deanery 2011 5789 245892 2018 5837 260286

2021

6175

276020