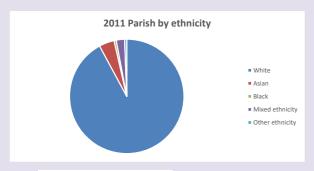

by the Ministry of Housing, Communities & Local Government, Sept 2019. The above statistics have been mapped onto parish boundaries so are approximations. For more information, see:

Census data: taken from the 2011 and 2021 national Census and the 2018 population update.

https://www.churchofengland.org/researchandstats

### Caversham: St Andrew in the Deanery of READING

### Religion of those in your parish



In 2021





Your parish population in 2021 was

45.8% said they are Christian.

Every effort has been made to ensure that data are reliable. We would be pleased to be notified of any significant errors or omissions by email to parishreturns@oxford.anglican.org

That is

2146 people. In your parish your average weekly attendance is

4685

60

### Ethnicity of those in your parish







# Thoughts to ponder:

What has surprised you in these tables and charts?

Does your congregation(s) reflect the age and ethnic mix of your parish?

Where are those who have identified as Christians who do not attend your church(es)? Do you have other Christian denomination churches in your parish?

How might this influence your mission plans?

This dashboard contains figures as submitted by churches currently in the parish Attendance statistics: taken from annual Statistics for Mission returns.

Average weekly attendance: attendance at Sunday and midweek church services & fresh expressions in October.