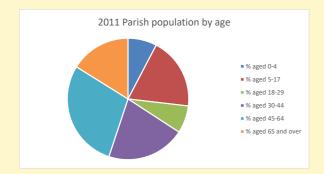

# Thoughts to ponder:

What has surprised you in these tables and charts?

Does your congregation(s) reflect the age and ethnic mix of your parish?

Where are those who have identified as Christians who do not attend your church(es)? Do you have other Christian denomination churches in your parish?

How might this influence your mission plans?

This dashboard contains figures as submitted by churches currently in the parish Attendance statistics: taken from annual Statistics for Mission returns.

Average weekly attendance: attendance at Sunday and midweek church services & fresh expressions in October.