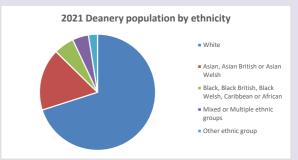

he Ministry of Housing, Communities & Local Government, Sept 2019. The above statistics have been mapped onto parish boundaries so are approximations. For more information, see:

Census data: taken from the 2011 and 2021 national Census and the 2018 population update.

https://www.churchofengland.org/researchandstats

### Caversham: St Andrew in the Deanery of READING

### Religion of those in your parish



In 2021





Your parish population in 2021 was

45.8% said they are Christian.

Every effort has been made to ensure that data are reliable. We would be pleased to be notified of any significant errors or omissions by email to parishreturns@oxford.anglican.org

That is

2146 people. In your parish your average weekly attendance is

4685

60

### Ethnicity of those in your parish







# Thoughts to ponder:

What has surprised you in these tables and charts?

Does your congregation(s) reflect the age and ethnic mix of your parish?

Where are those who have identified as Christians who do not attend your church(es)? Do you have other Christian denomination churches in your parish?

How might this influence your mission plans?

This dashboard contains figures as submitted by churches currently in the parish Attendance statistics: taken from annual Statistics for Mission returns.

Average weekly attendance: attendance at Sunday and midweek church services & fresh expressions in October.