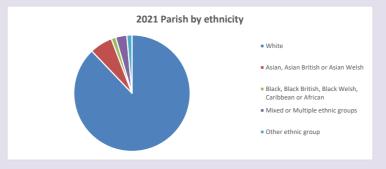

the Ministry of Housing, Communities & Local Government, Sept 2019. The above statistics have been mapped onto parish boundaries so are approximations. For more information, see:

Census data: taken from the 2011 and 2021 national Census and the 2018 population update.

https://www.churchofengland.org/researchandstats

### Caversham: St Andrew in the Deanery of READING

### Religion of those in your parish



In 2021





Your parish population in 2021 was

45.8% said they are Christian.

Every effort has been made to ensure that data are reliable. We would be pleased to be notified of any significant errors or omissions by email to parishreturns@oxford.anglican.org

That is

2146 people. In your parish your average weekly attendance is

4685

60

### Ethnicity of those in your parish







# Thoughts to ponder:

What has surprised you in these tables and charts?

Does your congregation(s) reflect the age and ethnic mix of your parish?

Where are those who have identified as Christians who do not attend your church(es)? Do you have other Christian denomination churches in your parish?

How might this influence your mission plans?

This dashboard contains figures as submitted by churches currently in the parish Attendance statistics: taken from annual Statistics for Mission returns.

Average weekly attendance: attendance at Sunday and midweek church services & fresh expressions in October.