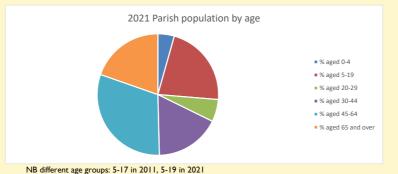

# Census Dashboard for the parish of Caversham: St Andrew in the Deanery of READING

#### Population of parish and deanery 2011, 2018 and 2021 Parish Deanery 2011 4714 245892 2018 4236 260286

2021

4685

276020

# Parish population, Census and deprivation summary

**Deprivation Rank** 2019 12,134

As at Jan 2024. 1=most deprived parish in the Church of England, 12,307=least deprived













Parish code: 270445

Number of churches in parish (2022): I

https://www.churchofengland.org/researchandstats and http://www2.cuf.org.uk/poverty-england/poverty-map

V2 Produced by Diocese of Oxford September 2024

For more detailed census & deprivation info: see http://arcg.is/1RaS4CS

Deprivation statistics: IMD taken from the English Indices of Deprivation, published by the Ministry of Housing, Communities & Local Government, Sept 2019. The above statistics have been mapped onto parish boundaries so are approximations. For more information, see:

Census data: taken from the 2011 and 2021 national Census and the 2018 population update.

https://www.churchofengland.org/researchandstats

### Caversham: St Andrew in the Deanery of READING

### Religion of those in your parish



In 2021