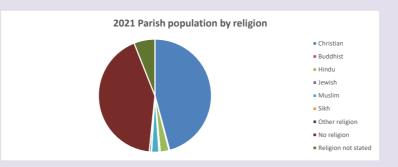

### Religion of those in your parish

In 2021

Your parish population in 2021 was

45.8% said they are Christian.

Every effort has been made to ensure that data are reliable. We would be pleased to be notified of any significant errors or omissions by email to parishreturns@oxford.anglican.org

That is

2146 people. In your parish your average weekly attendance is

4685

60