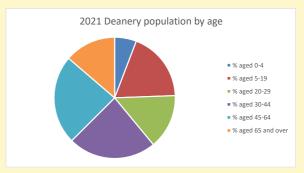

#### Population of parish and deanery 2011, 2018 and 2021 Parish Deanery 2011 4714 245892 2018 4236 260286

2021

4685

276020