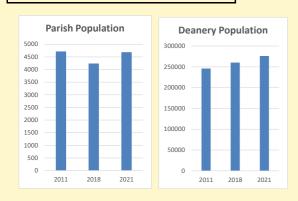

#### Population of parish and deanery 2011, 2018 and 2021 Parish Deanery 2011 4714 245892 2018 4236 260286

2021

4685

276020