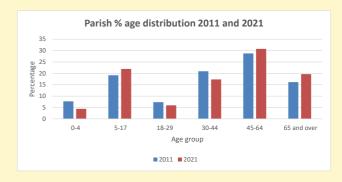

# Thoughts to ponder:

What has surprised you in these tables and charts?

Does your congregation(s) reflect the age and ethnic mix of your parish?

Where are those who have identified as Christians who do not attend your church(es)? Do you have other Christian denomination churches in your parish?

How might this influence your mission plans?

This dashboard contains figures as submitted by churches currently in the parish Attendance statistics: taken from annual Statistics for Mission returns.

Average weekly attendance: attendance at Sunday and midweek church services & fresh expressions in October.