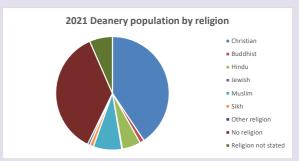

### Religion of those in your parish

In 2021

Your parish population in 2021 was

45.8% said they are Christian.

Every effort has been made to ensure that data are reliable. We would be pleased to be notified of any significant errors or omissions by email to parishreturns@oxford.anglican.org

That is

2146 people. In your parish your average weekly attendance is

4685

60