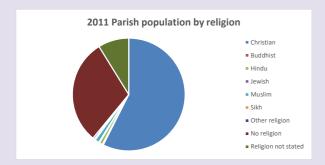

### Religion of those in your parish

In 2021

Your parish population in 2021 was

45.8% said they are Christian.

Every effort has been made to ensure that data are reliable. We would be pleased to be notified of any significant errors or omissions by email to parishreturns@oxford.anglican.org

That is

2146 people. In your parish your average weekly attendance is

4685

60