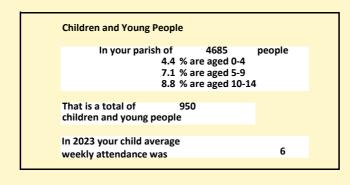

#### Population of parish and deanery 2011, 2018 and 2021 Parish Deanery 2011 4714 245892 2018 4236 260286

2021

4685

276020

That is

2146 people. In your parish your average weekly attendance is

4685

60