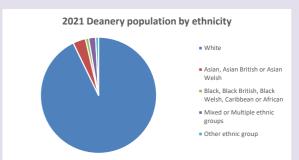

19 in 2021



Census data: taken from the 2011 and 2021 national Census and the 2018 population update.

Deprivation statistics: IMD taken from the English Indices of Deprivation, published by the Ministry of Housing, Communities & Local Government, Sept 2019.

The above statistics have been mapped onto parish boundaries so are approximations.

The above statistics have been mapped onto parish boundaries so are approximations. For more information, see:

https://www.churchofengland.org/researchandstats

#### Thatcham in the Deanery of NEWBURY

#### Religion of those in your parish



In 2021





Your parish population in 2021 was

47.3% said they are Christian.

That is

12066 people. In your parish your average weekly attendance is

25502

139

### Ethnicity of those in your parish







## Thoughts to ponder:

What has surprised you in these tables and charts?

Does your congregation(s) reflect the age and ethnic mix of your parish?

Where are those who have identified as Christians who do not attend your church(es)? Do you have other Christian denomination churches in your parish?

How might this influence your mission plans?

This dashboard contains figures as submitted by churches currently in the parish Attendance statistics: taken from annual Statistics for Mission returns.

Average weekly attendance: attendance at Sunday and midweek church services & fresh expressions in October.