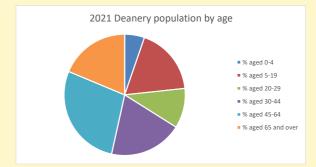

NB different age groups: 5-17 in 2011, 5-19 in 2021

Census data: taken from the 2011 and 2021 national Census and the 2018 population update.

Deprivation statistics: IMD taken from the English Indices of Deprivation, published by the Ministry of Housing, Communities & Local Government, Sept 2019.