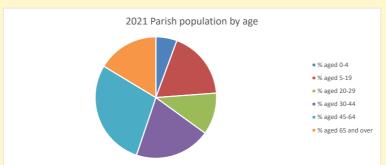

NB different age groups: 5-17 in 2011, 5-19 in 2021

Census data: taken from the 2011 and 2021 national Census and the 2018 population update.

Deprivation statistics: IMD taken from the English Indices of Deprivation, published by the Ministry of Housing, Communities & Local Government, Sept 2019.