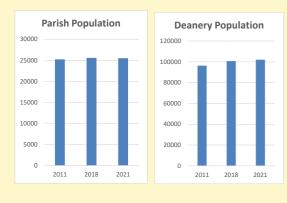

# Population of parish and deanery 2011, 2018 and 2021 Parish Deanery

2011 25230 96347 2018 25575 100678 2021 25502 102056