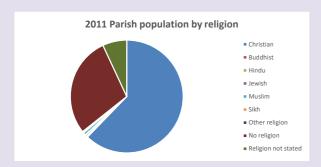

#### Religion of those in your parish

In 2021

Your parish population in 2021 was

47.3% said they are Christian.

That is

12066 people. In your parish your average weekly attendance is

25502

139