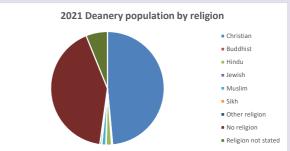

#### Religion of those in your parish

In 2021

Your parish population in 2021 was

47.3% said they are Christian.

That is

12066 people. In your parish your average weekly attendance is

25502

139