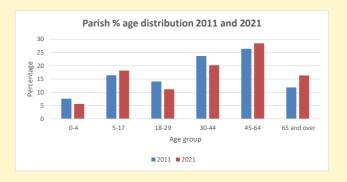

NB different age groups: 5-17 in 2011, 5-19 in 2021

Census data: taken from the 2011 and 2021 national Census and the 2018 population update.

Deprivation statistics: IMD taken from the English Indices of Deprivation, published by the Ministry of Housing, Communities & Local Government, Sept 2019.