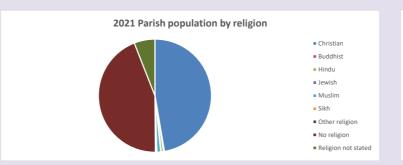

#### Religion of those in your parish

In 2021

Your parish population in 2021 was

47.3% said they are Christian.

That is

12066 people. In your parish your average weekly attendance is

25502

139