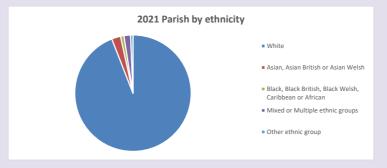

5-19 in 2021



Census data: taken from the 2011 and 2021 national Census and the 2018 population update.

Deprivation statistics: IMD taken from the English Indices of Deprivation, published by the Ministry of Housing, Communities & Local Government, Sept 2019.

The above statistics have been mapped onto parish boundaries so are approximations.

The above statistics have been mapped onto parish boundaries so are approximations. For more information, see:

https://www.churchofengland.org/researchandstats

#### Thatcham in the Deanery of NEWBURY

#### Religion of those in your parish



In 2021





Your parish population in 2021 was

47.3% said they are Christian.

That is

12066 people. In your parish your average weekly attendance is

25502

139

### Ethnicity of those in your parish







## Thoughts to ponder:

What has surprised you in these tables and charts?

Does your congregation(s) reflect the age and ethnic mix of your parish?

Where are those who have identified as Christians who do not attend your church(es)? Do you have other Christian denomination churches in your parish?

How might this influence your mission plans?

This dashboard contains figures as submitted by churches currently in the parish Attendance statistics: taken from annual Statistics for Mission returns.

Average weekly attendance: attendance at Sunday and midweek church services & fresh expressions in October.