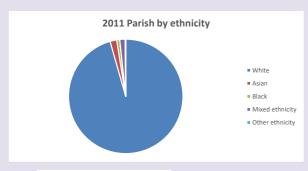

, 5-19 in 2021



Census data: taken from the 2011 and 2021 national Census and the 2018 population update.

Deprivation statistics: IMD taken from the English Indices of Deprivation, published by the Ministry of Housing, Communities & Local Government, Sept 2019.

The above statistics have been mapped onto parish boundaries so are approximations.

The above statistics have been mapped onto parish boundaries so are approximations. For more information, see:

https://www.churchofengland.org/researchandstats

#### Thatcham in the Deanery of NEWBURY

#### Religion of those in your parish



In 2021





Your parish population in 2021 was

47.3% said they are Christian.

That is

12066 people. In your parish your average weekly attendance is

25502

139

### Ethnicity of those in your parish







## Thoughts to ponder:

What has surprised you in these tables and charts?

Does your congregation(s) reflect the age and ethnic mix of your parish?

Where are those who have identified as Christians who do not attend your church(es)? Do you have other Christian denomination churches in your parish?

How might this influence your mission plans?

This dashboard contains figures as submitted by churches currently in the parish Attendance statistics: taken from annual Statistics for Mission returns.

Average weekly attendance: attendance at Sunday and midweek church services & fresh expressions in October.