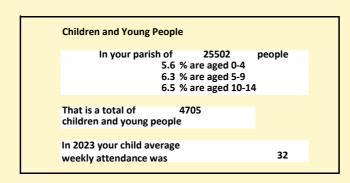

#### Religion of those in your parish

In 2021

Your parish population in 2021 was

47.3% said they are Christian.

That is

12066 people. In your parish your average weekly attendance is

25502

139