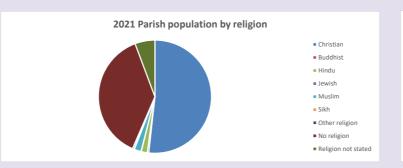

#### Religion of those in your parish

In 2021

Your parish population in 2021 was

51.8% said they are Christian. T

That is

1904 people. In your parish your average weekly attendance is

3679

46