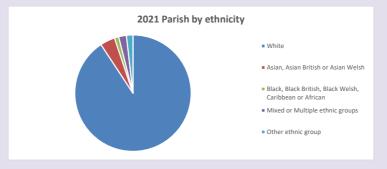

ty-england/poverty-map

V2 Produced by Diocese of Oxford September 2024

For more detailed census & deprivation info: see http://arcg.is/1RaS4CS

Census data: taken from the 2011 and 2021 national Census and the 2018 population update. Deprivation statistics: IMD taken from the English Indices of Deprivation, published by the Ministry of Housing, Communities & Local Government, Sept 2019. The above statistics have been mapped onto parish boundaries so are approximations. For more information, see: https://www.churchofengland.org/researchandstats

#### Religion of those in your parish



In 2021





Your parish population in 2021 was

51.8% said they are Christian. T

That is

1904 people. In your parish your average weekly attendance is

3679

46

### Ethnicity of those in your parish







# Thoughts to ponder:

What has surprised you in these tables and charts?

Does your congregation(s) reflect the age and ethnic mix of your parish?

Where are those who have identified as Christians who do not attend your church(es)? Do you have other Christian denomination churches in your parish?

How might this influence your mission plans?

This dashboard contains figures as submitted by churches currently in the parish Attendance statistics: taken from annual Statistics for Mission returns.

Average weekly attendance: attendance at Sunday and midweek church services & fresh expressions in October.