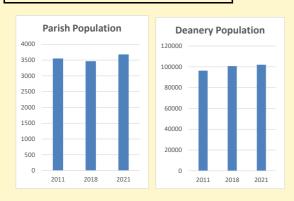

#### Population of parish and deanery 2011, 2018 and 2021 Parish Deanery 2011 3550 96347 2018 3465 100678

2021

3679