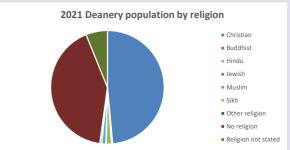

#### Religion of those in your parish

In 2021

Your parish population in 2021 was

51.8% said they are Christian. T

That is

1904 people. In your parish your average weekly attendance is

3679

46