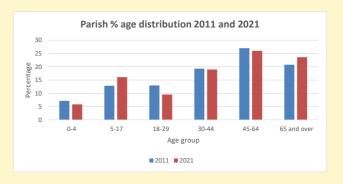

# Parish population, Census and deprivation summary

**Deprivation Rank** 2019 9.040

As at Jan 2024. 1=most deprived parish in the Church of England, 12,307=least deprived

102056

NB different age groups: 5-17 in 2011, 5-19 in 2021