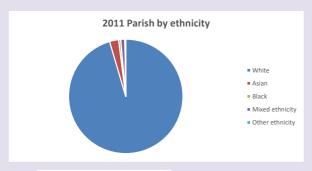

erty-england/poverty-map

V2 Produced by Diocese of Oxford September 2024

For more detailed census & deprivation info: see http://arcg.is/1RaS4CS

Census data: taken from the 2011 and 2021 national Census and the 2018 population update. Deprivation statistics: IMD taken from the English Indices of Deprivation, published by the Ministry of Housing, Communities & Local Government, Sept 2019. The above statistics have been mapped onto parish boundaries so are approximations. For more information, see: https://www.churchofengland.org/researchandstats

#### Religion of those in your parish



In 2021





Your parish population in 2021 was

51.8% said they are Christian. T

That is

1904 people. In your parish your average weekly attendance is

3679

46

### Ethnicity of those in your parish







# Thoughts to ponder:

What has surprised you in these tables and charts?

Does your congregation(s) reflect the age and ethnic mix of your parish?

Where are those who have identified as Christians who do not attend your church(es)? Do you have other Christian denomination churches in your parish?

How might this influence your mission plans?

This dashboard contains figures as submitted by churches currently in the parish Attendance statistics: taken from annual Statistics for Mission returns.

Average weekly attendance: attendance at Sunday and midweek church services & fresh expressions in October.