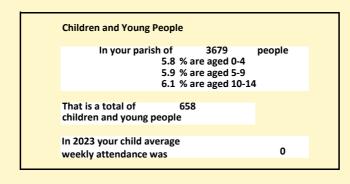

#### Population of parish and deanery 2011, 2018 and 2021 Parish Deanery 2011 3550 96347 2018 3465 100678

2021

3679

# Parish population, Census and deprivation summary

**Deprivation Rank** 2019 9.040

As at Jan 2024. 1=most deprived parish in the Church of England, 12,307=least deprived

102056

NB different age groups: 5-17 in 2011, 5-19 in 2021