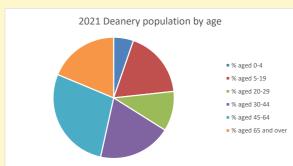

# Parish population, Census and deprivation summary

**Deprivation Rank** 2019 9.040

As at Jan 2024. 1=most deprived parish in the Church of England, 12,307=least deprived

102056

NB different age groups: 5-17 in 2011, 5-19 in 2021