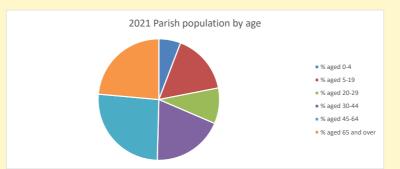

# Parish population, Census and deprivation summary

**Deprivation Rank** 2019 9.040

As at Jan 2024. 1=most deprived parish in the Church of England, 12,307=least deprived

102056

NB different age groups: 5-17 in 2011, 5-19 in 2021