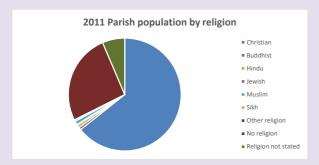

#### Religion of those in your parish

In 2021

Your parish population in 2021 was

51.8% said they are Christian. T

That is

1904 people. In your parish your average weekly attendance is

3679

46