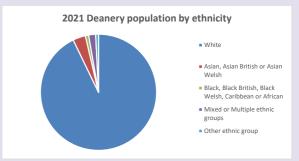

-england/poverty-map

V2 Produced by Diocese of Oxford September 2024

For more detailed census & deprivation info: see http://arcg.is/1RaS4CS

Census data: taken from the 2011 and 2021 national Census and the 2018 population update. Deprivation statistics: IMD taken from the English Indices of Deprivation, published by the Ministry of Housing, Communities & Local Government, Sept 2019. The above statistics have been mapped onto parish boundaries so are approximations. For more information, see: https://www.churchofengland.org/researchandstats

#### Religion of those in your parish



In 2021





Your parish population in 2021 was

51.8% said they are Christian. T

That is

1904 people. In your parish your average weekly attendance is

3679

46

### Ethnicity of those in your parish







# Thoughts to ponder:

What has surprised you in these tables and charts?

Does your congregation(s) reflect the age and ethnic mix of your parish?

Where are those who have identified as Christians who do not attend your church(es)? Do you have other Christian denomination churches in your parish?

How might this influence your mission plans?

This dashboard contains figures as submitted by churches currently in the parish Attendance statistics: taken from annual Statistics for Mission returns.

Average weekly attendance: attendance at Sunday and midweek church services & fresh expressions in October.