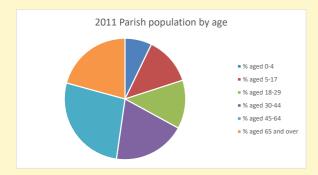

# Parish population, Census and deprivation summary

**Deprivation Rank** 2019 9.040

As at Jan 2024. 1=most deprived parish in the Church of England, 12,307=least deprived

102056

NB different age groups: 5-17 in 2011, 5-19 in 2021