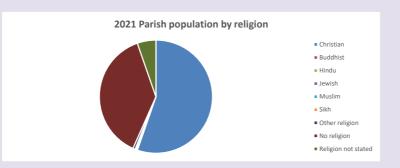

### Religion of those in your parish

In 2021

Your parish population in 2021 was

55.3% said they are Christian.

That is

167 people. In your parish your average weekly attendance is

301

21