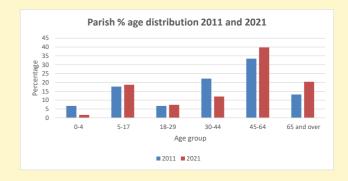

113

V2 Produced by Diocese of Oxford September 2024

NB different age groups: 5-17 in 2011, 5-19 in 2021

Census data: taken from the 2011 and 2021 national Census and the 2018 population update.

Deprivation statistics: IMD taken from the English Indices of Deprivation, published