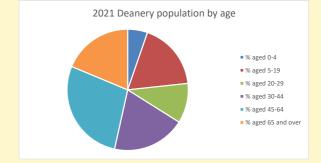

113

V2 Produced by Diocese of Oxford September 2024

NB different age groups: 5-17 in 2011, 5-19 in 2021

Census data: taken from the 2011 and 2021 national Census and the 2018 population update.

Deprivation statistics: IMD taken from the English Indices of Deprivation, published