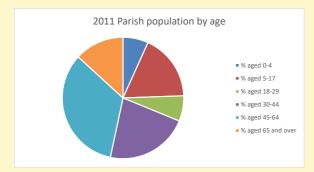

113

V2 Produced by Diocese of Oxford September 2024

NB different age groups: 5-17 in 2011, 5-19 in 2021

Census data: taken from the 2011 and 2021 national Census and the 2018 population update.

Deprivation statistics: IMD taken from the English Indices of Deprivation, published