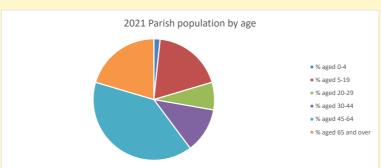

113

V2 Produced by Diocese of Oxford September 2024

NB different age groups: 5-17 in 2011, 5-19 in 2021

Census data: taken from the 2011 and 2021 national Census and the 2018 population update.

Deprivation statistics: IMD taken from the English Indices of Deprivation, published