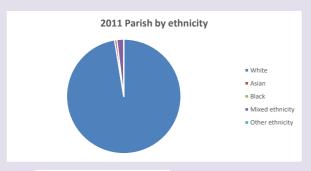

V2 Produced by Diocese of Oxford September 2024



NB different age groups: 5-17 in 2011, 5-19 in 2021



Census data: taken from the 2011 and 2021 national Census and the 2018 population update.

Deprivation statistics: IMD taken from the English Indices of Deprivation, published

by the Ministry of Housing, Communities & Local Government, Sept 2019.

The above statistics have been mapped onto parish boundaries so are approximations.

For more information, see:

https://www.churchofengland.org/researchandstats

#### Peasemore in the Deanery of NEWBURY

### Religion of those in your parish



In 2021





Your parish population in 2021 was

55.3% said they are Christian.

That is

167 people. In your parish your average weekly attendance is

301

21

# Ethnicity of those in your parish







# Thoughts to ponder:

What has surprised you in these tables and charts?

Does your congregation(s) reflect the age and ethnic mix of your parish?

Where are those who have identified as Christians who do not attend your church(es)? Do you have other Christian denomination churches in your parish?

How might this influence your mission plans?

This dashboard contains figures as submitted by churches currently in the parish Attendance statistics: taken from annual Statistics for Mission returns.

Average weekly attendance: attendance at Sunday and midweek church services & fresh expressions in October.