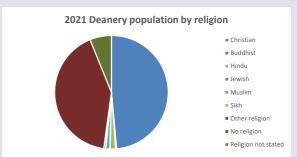

or more detailed census & deprivation info: see http://arcg.is/1RaS4CS

 $https://www.churchofengland.org/researchand stats\\ and http://www2.cuf.org.uk/poverty-england/poverty-map$ 

113

V2 Produced by Diocese of Oxford September 2024



NB different age groups: 5-17 in 2011, 5-19 in 2021



Census data: taken from the 2011 and 2021 national Census and the 2018 population update.

Deprivation statistics: IMD taken from the English Indices of Deprivation, published

by the Ministry of Housing, Communities & Local Government, Sept 2019.

The above statistics have been mapped onto parish boundaries so are approximations.

For more information, see:

https://www.churchofengland.org/researchandstats

#### Peasemore in the Deanery of NEWBURY

### Religion of those in your parish



In 2021





Your parish population in 2021 was

55.3% said they are Christian.

That is

167 people. In your parish your average weekly attendance is

301

21

# Ethnicity of those in your parish







# Thoughts to ponder:

What has surprised you in these tables and charts?

Does your congregation(s) reflect the age and ethnic mix of your parish?

Where are those who have identified as Christians who do not attend your church(es)? Do you have other Christian denomination churches in your parish?

How might this influence your mission plans?

This dashboard contains figures as submitted by churches currently in the parish Attendance statistics: taken from annual Statistics for Mission returns.

Average weekly attendance: attendance at Sunday and midweek church services & fresh expressions in Octobe