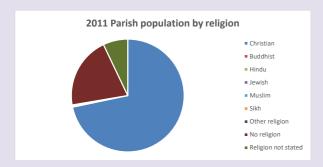

### Religion of those in your parish

In 2021

Your parish population in 2021 was

55.3% said they are Christian.

That is

167 people. In your parish your average weekly attendance is

301

21