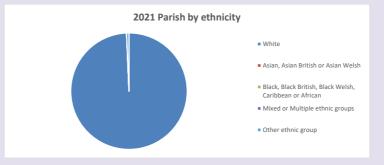

V2 Produced by Diocese of Oxford September 2024



NB different age groups: 5-17 in 2011, 5-19 in 2021



Census data: taken from the 2011 and 2021 national Census and the 2018 population update.

Deprivation statistics: IMD taken from the English Indices of Deprivation, published

by the Ministry of Housing, Communities & Local Government, Sept 2019.

The above statistics have been mapped onto parish boundaries so are approximations.

For more information, see:

https://www.churchofengland.org/researchandstats

#### Peasemore in the Deanery of NEWBURY

### Religion of those in your parish



In 2021





Your parish population in 2021 was

55.3% said they are Christian.

That is

167 people. In your parish your average weekly attendance is

301

21

# Ethnicity of those in your parish







# Thoughts to ponder:

What has surprised you in these tables and charts?

Does your congregation(s) reflect the age and ethnic mix of your parish?

Where are those who have identified as Christians who do not attend your church(es)? Do you have other Christian denomination churches in your parish?

How might this influence your mission plans?

This dashboard contains figures as submitted by churches currently in the parish Attendance statistics: taken from annual Statistics for Mission returns.

Average weekly attendance: attendance at Sunday and midweek church services & fresh expressions in October.