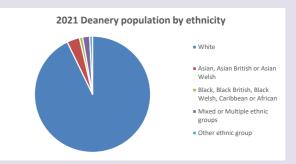

Produced by Diocese of Oxford September 2024



NB different age groups: 5-17 in 2011, 5-19 in 2021



Census data: taken from the 2011 and 2021 national Census and the 2018 population update.

Deprivation statistics: IMD taken from the English Indices of Deprivation, published

by the Ministry of Housing, Communities & Local Government, Sept 2019.

The above statistics have been mapped onto parish boundaries so are approximations.

For more information, see:

https://www.churchofengland.org/researchandstats

#### Peasemore in the Deanery of NEWBURY

### Religion of those in your parish



In 2021





Your parish population in 2021 was

55.3% said they are Christian.

That is

167 people. In your parish your average weekly attendance is

301

21

# Ethnicity of those in your parish







# Thoughts to ponder:

What has surprised you in these tables and charts?

Does your congregation(s) reflect the age and ethnic mix of your parish?

Where are those who have identified as Christians who do not attend your church(es)? Do you have other Christian denomination churches in your parish?

How might this influence your mission plans?

This dashboard contains figures as submitted by churches currently in the parish Attendance statistics: taken from annual Statistics for Mission returns.

Average weekly attendance: attendance at Sunday and midweek church services & fresh expressions in October.