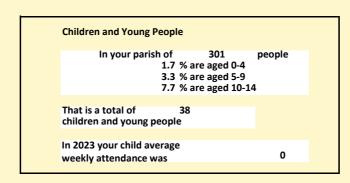

113

V2 Produced by Diocese of Oxford September 2024

NB different age groups: 5-17 in 2011, 5-19 in 2021

Census data: taken from the 2011 and 2021 national Census and the 2018 population update.

Deprivation statistics: IMD taken from the English Indices of Deprivation, published