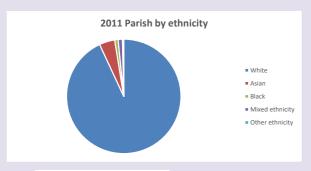

& deprivation info: see http://arcg.is/1RaS4CS

https://www.churchofengland.org/researchandstats

Census data: taken from the 2011 and 2021 national Census and the 2018 population update. Deprivation statistics: IMD taken from the English Indices of Deprivation, published by the Ministry of Housing, Communities & Local Government, Sept 2019. The above statistics have been mapped onto parish boundaries so are approximations. For more information, see:

https://www.churchofengland.org/researchandstats

### Newbury: St Nicolas in the Deanery of NEWBURY

### Religion of those in your parish



In 2021





Your parish population in 2021 was

41.8% said they are Christian.

That is

3390 people. In your parish your average weekly attendance is

8109

282

### Ethnicity of those in your parish







# Thoughts to ponder:

What has surprised you in these tables and charts?

Does your congregation(s) reflect the age and ethnic mix of your parish?

Every effort has been made to ensure that data are reliable. We would be pleased to be notified of any significant errors or omissions by email to parishreturns@oxford.anglican.org

Where are those who have identified as Christians who do not attend your church(es)? Do you have other Christian denomination churches in your parish?

How might this influence your mission plans?

This dashboard contains figures as submitted by churches currently in the parish Attendance statistics: taken from annual Statistics for Mission returns.

Average weekly attendance: attendance at Sunday and midweek church services & fresh expressions in October.