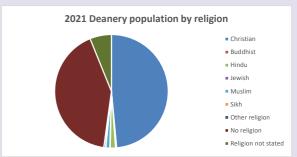

### Religion of those in your parish

In 2021

Your parish population in 2021 was

41.8% said they are Christian.

That is

3390 people. In your parish your average weekly attendance is

8109

282