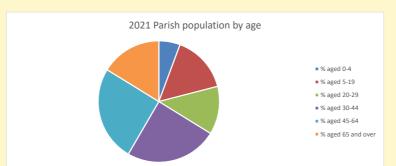

## Parish population, Census and deprivation summary

**Deprivation Rank** 2019 8,669

As at Jan 2024. 1=most deprived parish in the Church of England, 12,307=least deprived

NB different age groups: 5-17 in 2011, 5-19 in 2021