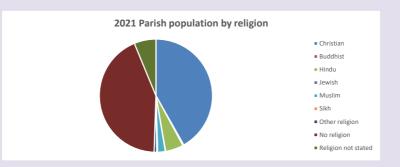

### Religion of those in your parish

In 2021

Your parish population in 2021 was

41.8% said they are Christian.

That is

3390 people. In your parish your average weekly attendance is

8109

282