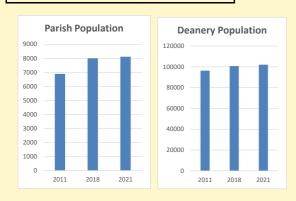

#### Population of parish and deanery 2011, 2018 and 2021 Parish Deanery 2011 6888 96347 2018 7990 100678 2021 8109 102056