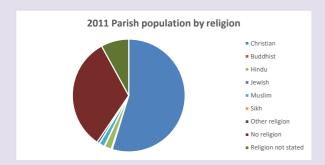

### Religion of those in your parish

In 2021

Your parish population in 2021 was

41.8% said they are Christian.

That is

3390 people. In your parish your average weekly attendance is

8109

282