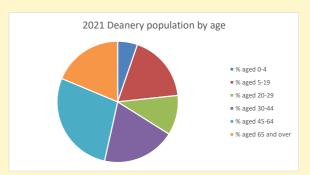

## Parish population, Census and deprivation summary

**Deprivation Rank** 2019 8,669

As at Jan 2024. 1=most deprived parish in the Church of England, 12,307=least deprived

NB different age groups: 5-17 in 2011, 5-19 in 2021