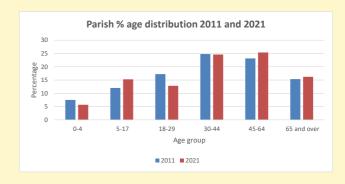

## Parish population, Census and deprivation summary

**Deprivation Rank** 2019 8,669

As at Jan 2024. 1=most deprived parish in the Church of England, 12,307=least deprived

NB different age groups: 5-17 in 2011, 5-19 in 2021