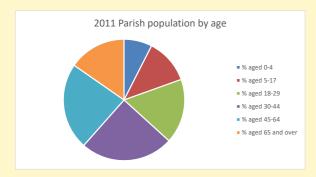

## Parish population, Census and deprivation summary

**Deprivation Rank** 2019 8,669

As at Jan 2024. 1=most deprived parish in the Church of England, 12,307=least deprived

NB different age groups: 5-17 in 2011, 5-19 in 2021