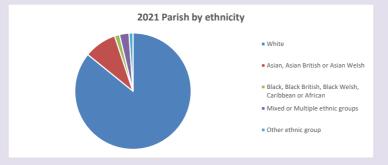

deprivation info: see http://arcg.is/1RaS4CS

https://www.churchofengland.org/researchandstats

Census data: taken from the 2011 and 2021 national Census and the 2018 population update. Deprivation statistics: IMD taken from the English Indices of Deprivation, published by the Ministry of Housing, Communities & Local Government, Sept 2019. The above statistics have been mapped onto parish boundaries so are approximations. For more information, see:

https://www.churchofengland.org/researchandstats

### Newbury: St Nicolas in the Deanery of NEWBURY

### Religion of those in your parish



In 2021





Your parish population in 2021 was

41.8% said they are Christian.

That is

3390 people. In your parish your average weekly attendance is

8109

282

### Ethnicity of those in your parish







# Thoughts to ponder:

What has surprised you in these tables and charts?

Does your congregation(s) reflect the age and ethnic mix of your parish?

Every effort has been made to ensure that data are reliable. We would be pleased to be notified of any significant errors or omissions by email to parishreturns@oxford.anglican.org

Where are those who have identified as Christians who do not attend your church(es)? Do you have other Christian denomination churches in your parish?

How might this influence your mission plans?

This dashboard contains figures as submitted by churches currently in the parish Attendance statistics: taken from annual Statistics for Mission returns.

Average weekly attendance: attendance at Sunday and midweek church services & fresh expressions in October.