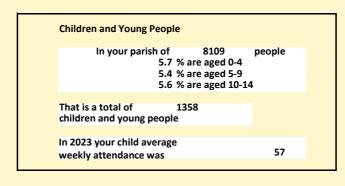

### Religion of those in your parish

In 2021

Your parish population in 2021 was

41.8% said they are Christian.

That is

3390 people. In your parish your average weekly attendance is

8109

282