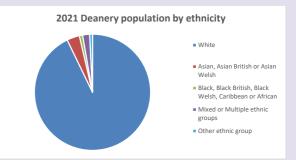

privation info: see http://arcg.is/1RaS4CS

https://www.churchofengland.org/researchandstats

Census data: taken from the 2011 and 2021 national Census and the 2018 population update. Deprivation statistics: IMD taken from the English Indices of Deprivation, published by the Ministry of Housing, Communities & Local Government, Sept 2019. The above statistics have been mapped onto parish boundaries so are approximations. For more information, see:

https://www.churchofengland.org/researchandstats

### Newbury: St Nicolas in the Deanery of NEWBURY

### Religion of those in your parish



In 2021





Your parish population in 2021 was

41.8% said they are Christian.

That is

3390 people. In your parish your average weekly attendance is

8109

282

### Ethnicity of those in your parish







# Thoughts to ponder:

What has surprised you in these tables and charts?

Does your congregation(s) reflect the age and ethnic mix of your parish?

Every effort has been made to ensure that data are reliable. We would be pleased to be notified of any significant errors or omissions by email to parishreturns@oxford.anglican.org

Where are those who have identified as Christians who do not attend your church(es)? Do you have other Christian denomination churches in your parish?

How might this influence your mission plans?

This dashboard contains figures as submitted by churches currently in the parish Attendance statistics: taken from annual Statistics for Mission returns.

Average weekly attendance: attendance at Sunday and midweek church services & fresh expressions in October.