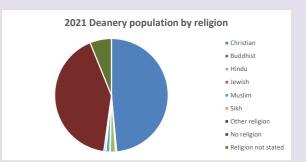

#### Religion of those in your parish

In 2021

Your parish population in 2021 was

54.9% said they are Christian.

That is

2133 people. In your parish your average weekly attendance is

3888

62