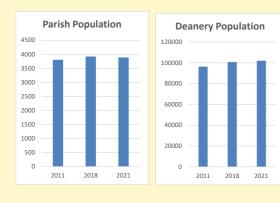

# Population of parish and deanery 2011, 2018 and 2021 Parish Deanery

|      | Palisii | Deanery |
|------|---------|---------|
| 2011 | 3805    | 96347   |
| 2018 | 3919    | 100678  |
| 2021 | 3888    | 102056  |