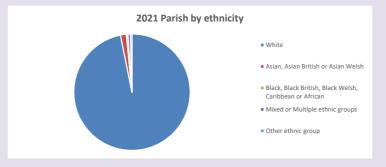

Produced by Diocese of Oxford September 2024



NB different age groups: 5-17 in 2011, 5-19 in 2021



Census data: taken from the 2011 and 2021 national Census and the 2018 population update.

Deprivation statistics: IMD taken from the English Indices of Deprivation, published

by the Ministry of Housing, Communities & Local Government, Sept 2019.

The above statistics have been mapped onto parish boundaries so are approximations.

For more information, see:

https://www.churchofengland.org/researchandstats

#### Lambourn in the Deanery of NEWBURY

#### Religion of those in your parish



In 2021





Your parish population in 2021 was

54.9% said they are Christian.

That is

2133 people. In your parish your average weekly attendance is

3888

62

## Ethnicity of those in your parish







# Thoughts to ponder:

What has surprised you in these tables and charts?

Does your congregation(s) reflect the age and ethnic mix of your parish?

Where are those who have identified as Christians who do not attend your church(es)? Do you have other Christian denomination churches in your parish?

How might this influence your mission plans?

This dashboard contains figures as submitted by churches currently in the parish

Average weekly attendance: attendance at Sunday and midweek church services & fresh expressions in October.

Attendance statistics: taken from annual Statistics for Mission returns.