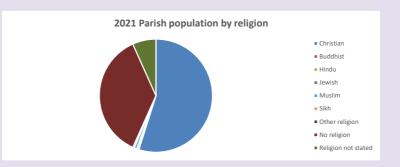

#### Religion of those in your parish

In 2021

Your parish population in 2021 was

54.9% said they are Christian.

That is

2133 people. In your parish your average weekly attendance is

3888

62