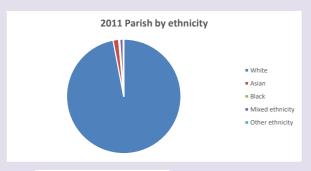

2 Produced by Diocese of Oxford September 2024



NB different age groups: 5-17 in 2011, 5-19 in 2021



Census data: taken from the 2011 and 2021 national Census and the 2018 population update.

Deprivation statistics: IMD taken from the English Indices of Deprivation, published

by the Ministry of Housing, Communities & Local Government, Sept 2019.

The above statistics have been mapped onto parish boundaries so are approximations.

For more information, see:

https://www.churchofengland.org/researchandstats

#### Lambourn in the Deanery of NEWBURY

#### Religion of those in your parish



In 2021





Your parish population in 2021 was

54.9% said they are Christian.

That is

2133 people. In your parish your average weekly attendance is

3888

62

## Ethnicity of those in your parish







# Thoughts to ponder:

What has surprised you in these tables and charts?

Does your congregation(s) reflect the age and ethnic mix of your parish?

Where are those who have identified as Christians who do not attend your church(es)? Do you have other Christian denomination churches in your parish?

How might this influence your mission plans?

This dashboard contains figures as submitted by churches currently in the parish

Average weekly attendance: attendance at Sunday and midweek church services & fresh expressions in October.

Attendance statistics: taken from annual Statistics for Mission returns.