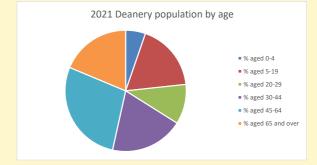

# Population of parish and deanery 2011, 2018 and 2021 Parish Deanery

|      | Palisii | Deanery |
|------|---------|---------|
| 2011 | 3805    | 96347   |
| 2018 | 3919    | 100678  |
| 2021 | 3888    | 102056  |