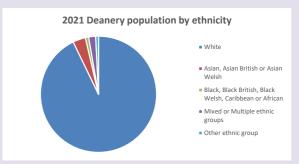

oduced by Diocese of Oxford September 2024



NB different age groups: 5-17 in 2011, 5-19 in 2021



Census data: taken from the 2011 and 2021 national Census and the 2018 population update.

Deprivation statistics: IMD taken from the English Indices of Deprivation, published

by the Ministry of Housing, Communities & Local Government, Sept 2019.

The above statistics have been mapped onto parish boundaries so are approximations.

For more information, see:

https://www.churchofengland.org/researchandstats

#### Lambourn in the Deanery of NEWBURY

#### Religion of those in your parish



In 2021





Your parish population in 2021 was

54.9% said they are Christian.

That is

2133 people. In your parish your average weekly attendance is

3888

62

## Ethnicity of those in your parish







# Thoughts to ponder:

What has surprised you in these tables and charts?

Does your congregation(s) reflect the age and ethnic mix of your parish?

Where are those who have identified as Christians who do not attend your church(es)? Do you have other Christian denomination churches in your parish?

How might this influence your mission plans?

This dashboard contains figures as submitted by churches currently in the parish

Average weekly attendance: attendance at Sunday and midweek church services & fresh expressions in October.

Attendance statistics: taken from annual Statistics for Mission returns.