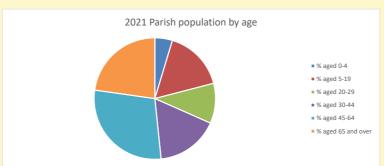

#### Religion of those in your parish

In 2021

Your parish population in 2021 was

54.9% said they are Christian.

That is

2133 people. In your parish your average weekly attendance is

3888

62