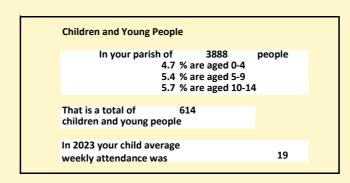

NB different age groups: 5-17 in 2011, 5-19 in 2021

Census data: taken from the 2011 and 2021 national Census and the 2018 population update.

Deprivation statistics: IMD taken from the English Indices of Deprivation, published