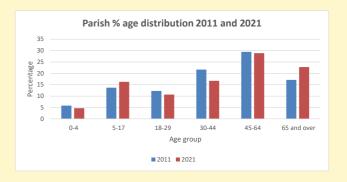

NB different age groups: 5-17 in 2011, 5-19 in 2021

Census data: taken from the 2011 and 2021 national Census and the 2018 population update.

Deprivation statistics: IMD taken from the English Indices of Deprivation, published