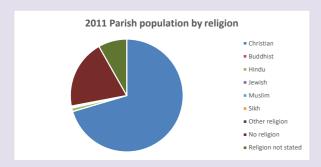

#### Religion of those in your parish

In 2021

Your parish population in 2021 was

54.9% said they are Christian.

That is

2133 people. In your parish your average weekly attendance is

3888

62