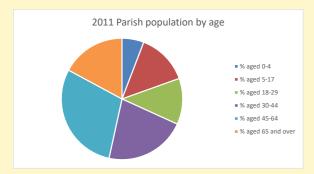

## Census Dashboard for the parish of Lambourn in the Deanery of NEWBURY

# Population of parish and deanery 2011, 2018 and 2021 Parish Deanery

|      | Palisii | Deanery |
|------|---------|---------|
| 2011 | 3805    | 96347   |
| 2018 | 3919    | 100678  |
| 2021 | 3888    | 102056  |



## Parish population, Census and deprivation summary

Deprivation Rank 2019 6,172

As at Jan 2024. 1=most deprived parish in the Church of England, 12,307=least deprived









Number of churches in parish (2022): I

For more detailed census & deprivation info: see http://arcg.is/1RaS4CS

 $https://www.churchofengland.org/researchand stats\\ and http://www2.cuf.org.uk/poverty-england/poverty-map$ 

V2 Produced by Diocese of Oxford September 2024



NB different age groups: 5-17 in 2011, 5-19 in 2021



Census data: taken from the 2011 and 2021 national Census and the 2018 population update.

Deprivation statistics: IMD taken from the English Indices of Deprivation, published

by the Ministry of Housing, Communities & Local Government, Sept 2019.

The above statistics have been mapped onto parish boundaries so are approximations.

For more information, see:

https://www.churchofengland.org/researchandstats

#### Lambourn in the Deanery of NEWBURY

#### Religio