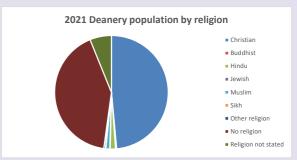

2): I

For more detailed census & deprivation info: see http://arcg.is/1RaS4CS

https://www.churchofengland.org/researchandstats and http://www2.cuf.org.uk/poverty-england/poverty-map

V2 Produced by Diocese of Oxford September 2024



NB different age groups: 5-17 in 2011, 5-19 in 2021



Census data: taken from the 2011 and 2021 national Census and the 2018 population update.

Deprivation statistics: IMD taken from the English Indices of Deprivation, published

by the Ministry of Housing, Communities & Local Government, Sept 2019.

The above statistics have been mapped onto parish boundaries so are approximations.

For more information, see:

https://www.churchofengland.org/researchandstats

#### **Eastbury in the Deanery of NEWBURY**

#### Religion of those in your parish



In 2021





Your parish population in 2021 was

54.5% said they are Christian.

That is

173 people. In your parish your average weekly attendance is

317

12

## Ethnicity of those in your parish







# Thoughts to ponder:

What has surprised you in these tables and charts?

Does your congregation(s) reflect the age and ethnic mix of your parish?

Where are those who have identified as Christians who do not attend your church(es)? Do you have other Christian denomination churches in your parish?

How might this influence your mission plans?

This dashboard contains figures as submitted by churches currently in the parish Attendance statistics: taken from annual Statistics for Mission returns.

Average weekly attendance: attendance at Sunday and midweek church services & fresh expressions in Octob