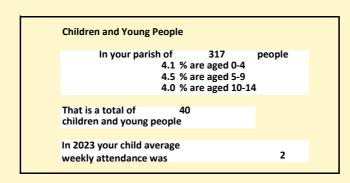

#### Religion of those in your parish

In 2021

Your parish population in 2021 was

54.5% said they are Christian.

That is

173 people. In your parish your average weekly attendance is

317

12