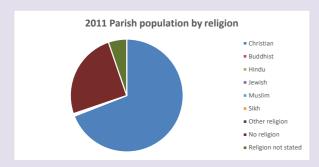

#### Religion of those in your parish

In 2021

Your parish population in 2021 was

54.5% said they are Christian.

That is

173 people. In your parish your average weekly attendance is

317

12