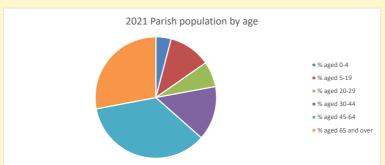

NB different age groups: 5-17 in 2011, 5-19 in 2021

Census data: taken from the 2011 and 2021 national Census and the 2018 population update.

Deprivation statistics: IMD taken from the English Indices of Deprivation, published