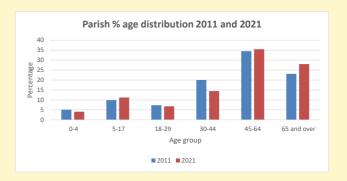

NB different age groups: 5-17 in 2011, 5-19 in 2021

Census data: taken from the 2011 and 2021 national Census and the 2018 population update.

Deprivation statistics: IMD taken from the English Indices of Deprivation, published