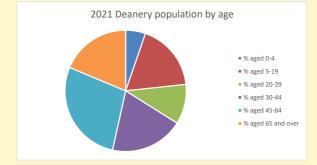

NB different age groups: 5-17 in 2011, 5-19 in 2021

Census data: taken from the 2011 and 2021 national Census and the 2018 population update.

Deprivation statistics: IMD taken from the English Indices of Deprivation, published