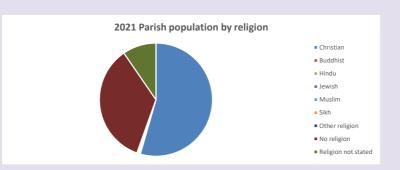

#### Religion of those in your parish

In 2021

Your parish population in 2021 was

54.5% said they are Christian.

That is

173 people. In your parish your average weekly attendance is

317

12