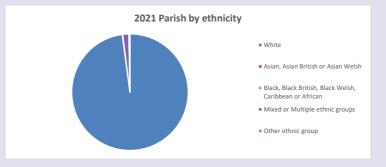

oduced by Diocese of Oxford September 2024



NB different age groups: 5-17 in 2011, 5-19 in 2021



Census data: taken from the 2011 and 2021 national Census and the 2018 population update.

Deprivation statistics: IMD taken from the English Indices of Deprivation, published

by the Ministry of Housing, Communities & Local Government, Sept 2019.

The above statistics have been mapped onto parish boundaries so are approximations.

For more information, see:

https://www.churchofengland.org/researchandstats

#### **Eastbury in the Deanery of NEWBURY**

#### Religion of those in your parish



In 2021





Your parish population in 2021 was

54.5% said they are Christian.

That is

173 people. In your parish your average weekly attendance is

317

12

## Ethnicity of those in your parish







# Thoughts to ponder:

What has surprised you in these tables and charts?

Does your congregation(s) reflect the age and ethnic mix of your parish?

Where are those who have identified as Christians who do not attend your church(es)? Do you have other Christian denomination churches in your parish?

How might this influence your mission plans?

This dashboard contains figures as submitted by churches currently in the parish Attendance statistics: taken from annual Statistics for Mission returns.

Average weekly attendance: attendance at Sunday and midweek church services & fresh expressions in October.