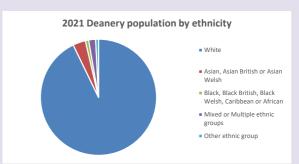

uced by Diocese of Oxford September 2024



NB different age groups: 5-17 in 2011, 5-19 in 2021



Census data: taken from the 2011 and 2021 national Census and the 2018 population update.

Deprivation statistics: IMD taken from the English Indices of Deprivation, published

by the Ministry of Housing, Communities & Local Government, Sept 2019.

The above statistics have been mapped onto parish boundaries so are approximations.

For more information, see:

https://www.churchofengland.org/researchandstats

#### **Eastbury in the Deanery of NEWBURY**

#### Religion of those in your parish



In 2021





Your parish population in 2021 was

54.5% said they are Christian.

That is

173 people. In your parish your average weekly attendance is

317

12

## Ethnicity of those in your parish







# Thoughts to ponder:

What has surprised you in these tables and charts?

Does your congregation(s) reflect the age and ethnic mix of your parish?

Where are those who have identified as Christians who do not attend your church(es)? Do you have other Christian denomination churches in your parish?

How might this influence your mission plans?

This dashboard contains figures as submitted by churches currently in the parish Attendance statistics: taken from annual Statistics for Mission returns.

Average weekly attendance: attendance at Sunday and midweek church services & fresh expressions in October.