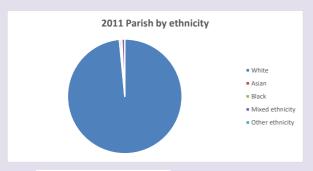

Produced by Diocese of Oxford September 2024



NB different age groups: 5-17 in 2011, 5-19 in 2021



Census data: taken from the 2011 and 2021 national Census and the 2018 population update.

Deprivation statistics: IMD taken from the English Indices of Deprivation, published

by the Ministry of Housing, Communities & Local Government, Sept 2019.

The above statistics have been mapped onto parish boundaries so are approximations.

For more information, see:

https://www.churchofengland.org/researchandstats

#### **Eastbury in the Deanery of NEWBURY**

#### Religion of those in your parish



In 2021





Your parish population in 2021 was

54.5% said they are Christian.

That is

173 people. In your parish your average weekly attendance is

317

12

## Ethnicity of those in your parish







# Thoughts to ponder:

What has surprised you in these tables and charts?

Does your congregation(s) reflect the age and ethnic mix of your parish?

Where are those who have identified as Christians who do not attend your church(es)? Do you have other Christian denomination churches in your parish?

How might this influence your mission plans?

This dashboard contains figures as submitted by churches currently in the parish Attendance statistics: taken from annual Statistics for Mission returns.

Average weekly attendance: attendance at Sunday and midweek church services & fresh expressions in October.