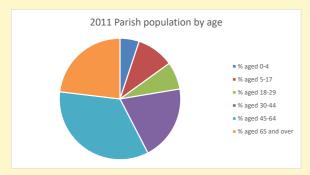

NB different age groups: 5-17 in 2011, 5-19 in 2021

Census data: taken from the 2011 and 2021 national Census and the 2018 population update.

Deprivation statistics: IMD taken from the English Indices of Deprivation, published