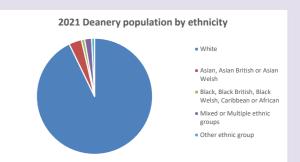

Produced by Diocese of Oxford September 2024



NB different age groups: 5-17 in 2011, 5-19 in 2021



Census data: taken from the 2011 and 2021 national Census and the 2018 population update.

Deprivation statistics: IMD taken from the English Indices of Deprivation, published by the Ministry of Housing, Communities & Local Government, Sept 2019.

The above statistics have been mapped onto parish boundaries so are approximations.

For more information, see:

https://www.churchofengland.org/researchandstats

#### Compton in the Deanery of NEWBURY

#### Religion of those in your parish



In 2021





Your parish population in 2021 was

50.6% said they are Christian.

That is

914 people. In your parish your average weekly attendance is

1806

14

## Ethnicity of those in your parish







## Thoughts to ponder:

What has surprised you in these tables and charts?

Does your congregation(s) reflect the age and ethnic mix of your parish?

Where are those who have identified as Christians who do not attend your church(es)? Do you have other Christian denomination churches in your parish?

How might this influence your mission plans?

This dashboard contains figures as submitted by churches currently in the parish Attendance statistics: taken from annual Statistics for Mission returns.

Average weekly attendance: attendance at Sunday and midweek church services & fresh expressions in October.