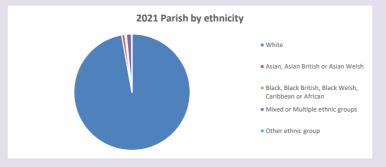

V2 Produced by Diocese of Oxford September 2024



NB different age groups: 5-17 in 2011, 5-19 in 2021



Census data: taken from the 2011 and 2021 national Census and the 2018 population update.

Deprivation statistics: IMD taken from the English Indices of Deprivation, published by the Ministry of Housing, Communities & Local Government, Sept 2019.

The above statistics have been mapped onto parish boundaries so are approximations.

For more information, see:

https://www.churchofengland.org/researchandstats

#### Compton in the Deanery of NEWBURY

#### Religion of those in your parish



In 2021





Your parish population in 2021 was

50.6% said they are Christian.

That is

914 people. In your parish your average weekly attendance is

1806

14

## Ethnicity of those in your parish







## Thoughts to ponder:

What has surprised you in these tables and charts?

Does your congregation(s) reflect the age and ethnic mix of your parish?

Where are those who have identified as Christians who do not attend your church(es)? Do you have other Christian denomination churches in your parish?

How might this influence your mission plans?

This dashboard contains figures as submitted by churches currently in the parish Attendance statistics: taken from annual Statistics for Mission returns.

Average weekly attendance: attendance at Sunday and midweek church services & fresh expressions in October.