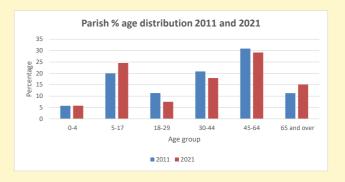

NB different age groups: 5-17 in 2011, 5-19 in 2021

Census data: taken from the 2011 and 2021 national Census and the 2018 population update.

Deprivation statistics: IMD taken from the English Indices of Deprivation, published by the Ministry of Housing, Communities & Local Government, Sept 2019.