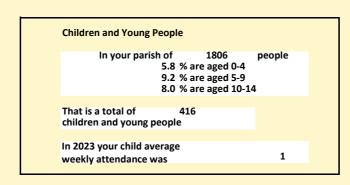

#### Religion of those in your parish

In 2021

Your parish population in 2021 was

50.6% said they are Christian.

That is

914 people. In your parish your average weekly attendance is

1806

14