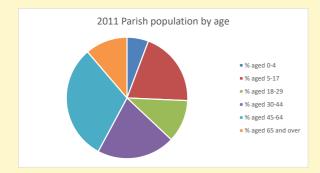

## Census Dashboard for the parish of Compton in the Deanery of NEWBURY

# Population of parish and deanery 2011, 2018 and 2021 Parish Deanery

|      | Parisii | Deanery |
|------|---------|---------|
| 2011 | 1583    | 96347   |
| 2018 | 1726    | 100678  |
| 2021 | 1806    | 102056  |



## Parish population, Census and deprivation summary

Deprivation Rank 2019 11,132

As at Jan 2024. 1=most deprived parish in the Church of England, 12,307=least deprived







Parish code: 270407

Number of churches in parish (2022): I

For more detailed census & deprivation info: see http://arcg.is/1RaS4CS

 $https://www.churchofengland.org/researchand stats\\ and http://www2.cuf.org.uk/poverty-england/poverty-map$ 

V2 Produced by Diocese of Oxford September 2024



NB different age groups: 5-17 in 2011, 5-19 in 2021



Census data: taken from the 2011 and 2021 national Census and the 2018 population update.

Deprivation statistics: IMD taken from the English Indices of Deprivation, published by the Ministry of Housing, Communities & Local Government, Sept 2019.

The above statistics have been mapped onto parish boundaries so are approximations.

For more information, see:

https://www.churchofengland.org/researchandstats

#### Compton in the Deanery of NEWB