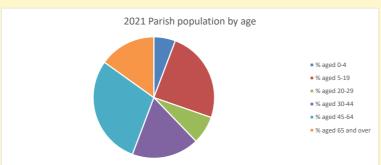

NB different age groups: 5-17 in 2011, 5-19 in 2021

Census data: taken from the 2011 and 2021 national Census and the 2018 population update.

Deprivation statistics: IMD taken from the English Indices of Deprivation, published by the Ministry of Housing, Communities & Local Government, Sept 2019.