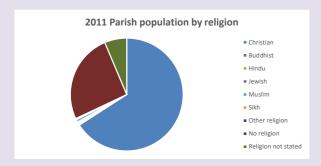

#### Religion of those in your parish

In 2021

Your parish population in 2021 was

50.6% said they are Christian.

That is

914 people. In your parish your average weekly attendance is

1806

14