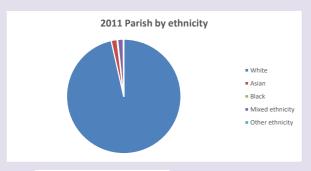

V2 Produced by Diocese of Oxford September 2024



NB different age groups: 5-17 in 2011, 5-19 in 2021



Census data: taken from the 2011 and 2021 national Census and the 2018 population update.

Deprivation statistics: IMD taken from the English Indices of Deprivation, published by the Ministry of Housing, Communities & Local Government, Sept 2019.

The above statistics have been mapped onto parish boundaries so are approximations.

For more information, see:

https://www.churchofengland.org/researchandstats

#### Compton in the Deanery of NEWBURY

#### Religion of those in your parish



In 2021





Your parish population in 2021 was

50.6% said they are Christian.

That is

914 people. In your parish your average weekly attendance is

1806

14

## Ethnicity of those in your parish







## Thoughts to ponder:

What has surprised you in these tables and charts?

Does your congregation(s) reflect the age and ethnic mix of your parish?

Where are those who have identified as Christians who do not attend your church(es)? Do you have other Christian denomination churches in your parish?

How might this influence your mission plans?

This dashboard contains figures as submitted by churches currently in the parish Attendance statistics: taken from annual Statistics for Mission returns.

Average weekly attendance: attendance at Sunday and midweek church services & fresh expressions in October.