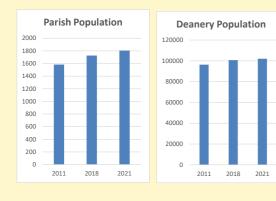

# Population of parish and deanery 2011, 2018 and 2021 Parish Deanery

|      | Parisii | Deanery |
|------|---------|---------|
| 2011 | 1583    | 96347   |
| 2018 | 1726    | 100678  |
| 2021 | 1806    | 102056  |