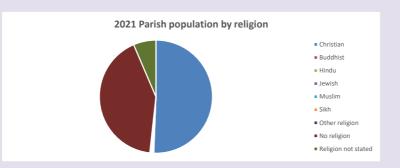

#### Religion of those in your parish

In 2021

Your parish population in 2021 was

50.6% said they are Christian.

That is

914 people. In your parish your average weekly attendance is

1806

14