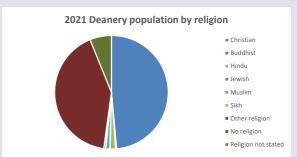

#### Religion of those in your parish

In 2021

Your parish population in 2021 was

50.6% said they are Christian.

That is

914 people. In your parish your average weekly attendance is

1806

14