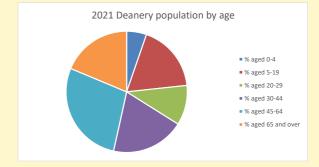

NB different age groups: 5-17 in 2011, 5-19 in 2021

Census data: taken from the 2011 and 2021 national Census and the 2018 population update.

Deprivation statistics: IMD taken from the English Indices of Deprivation, published by the Ministry of Housing, Communities & Local Government, Sept 2019.