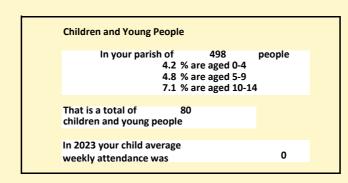

#### Religion of those in your parish

Your parish population in 2021 was

In 2021 60.1% said they are Christian.

That is

299 people. In your parish your average weekly attendance is

498

0