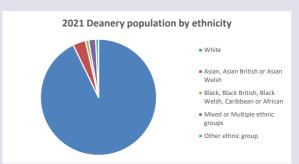

org.uk/poverty-england/poverty-map$ 

V2 Produced by Diocese of Oxford September 2024



NB different age groups: 5-17 in 2011, 5-19 in 2021



Census data: taken from the 2011 and 2021 national Census and the 2018 population update.

Deprivation statistics: IMD taken from the English Indices of Deprivation, published

by the Ministry of Housing, Communities & Local Government, Sept 2019.

The above statistics have been mapped onto parish boundaries so are approximations.

For more information, see:

https://www.churchofengland.org/researchandstats

#### Religion of those in your parish







Your parish population in 2021 was

In 2021 60.1% said they are Christian.

That is

299 people. In your parish your average weekly attendance is

498

0

#### Ethnicity of those in your parish







## Thoughts to ponder:

What has surprised you in these tables and charts?

Does your congregation(s) reflect the age and ethnic mix of your parish?

Where are those who have identified as Christians who do not attend your church(es)? Do you have other Christian denomination churches in your parish?

How might this influence your mission plans?

This dashboard contains figures as submitted by churches currently in the parish Attendance statistics: taken from annual Statistics for Mission returns.

Average weekly attendance: attendance at Sunday and midweek church services & fresh expressions in October.