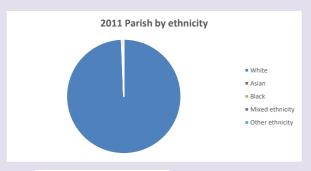

cuf.org.uk/poverty-england/poverty-map$ 

V2 Produced by Diocese of Oxford September 2024



NB different age groups: 5-17 in 2011, 5-19 in 2021



Census data: taken from the 2011 and 2021 national Census and the 2018 population update.

Deprivation statistics: IMD taken from the English Indices of Deprivation, published

by the Ministry of Housing, Communities & Local Government, Sept 2019.

The above statistics have been mapped onto parish boundaries so are approximations.

For more information, see:

https://www.churchofengland.org/researchandstats

#### Religion of those in your parish







Your parish population in 2021 was

In 2021 60.1% said they are Christian.

That is

299 people. In your parish your average weekly attendance is

498

0

#### Ethnicity of those in your parish







## Thoughts to ponder:

What has surprised you in these tables and charts?

Does your congregation(s) reflect the age and ethnic mix of your parish?

Where are those who have identified as Christians who do not attend your church(es)? Do you have other Christian denomination churches in your parish?

How might this influence your mission plans?

This dashboard contains figures as submitted by churches currently in the parish Attendance statistics: taken from annual Statistics for Mission returns.

Average weekly attendance: attendance at Sunday and midweek church services & fresh expressions in October.