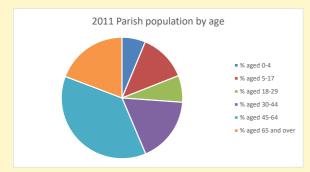

NB different age groups: 5-17 in 2011, 5-19 in 2021

Census data: taken from the 2011 and 2021 national Census and the 2018 population update.

Deprivation statistics: IMD taken from the English Indices of Deprivation, published