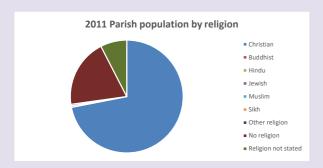

#### Religion of those in your parish

Your parish population in 2021 was

In 2021 60.1% said they are Christian.

That is

299 people. In your parish your average weekly attendance is

498

0