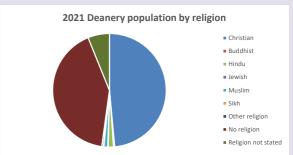

#### Religion of those in your parish

Your parish population in 2021 was

In 2021 60.1% said they are Christian.

That is

299 people. In your parish your average weekly attendance is

498

0