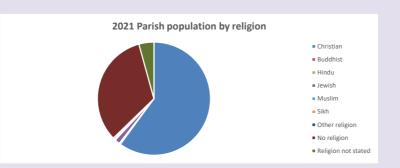

#### Religion of those in your parish

Your parish population in 2021 was

In 2021 60.1% said they are Christian.

That is

299 people. In your parish your average weekly attendance is

498

0