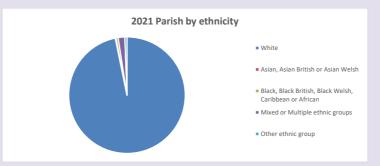

f.org.uk/poverty-england/poverty-map$ 

V2 Produced by Diocese of Oxford September 2024



NB different age groups: 5-17 in 2011, 5-19 in 2021



Census data: taken from the 2011 and 2021 national Census and the 2018 population update.

Deprivation statistics: IMD taken from the English Indices of Deprivation, published

by the Ministry of Housing, Communities & Local Government, Sept 2019.

The above statistics have been mapped onto parish boundaries so are approximations.

For more information, see:

https://www.churchofengland.org/researchandstats

#### Religion of those in your parish







Your parish population in 2021 was

In 2021 60.1% said they are Christian.

That is

299 people. In your parish your average weekly attendance is

498

0

#### Ethnicity of those in your parish







## Thoughts to ponder:

What has surprised you in these tables and charts?

Does your congregation(s) reflect the age and ethnic mix of your parish?

Where are those who have identified as Christians who do not attend your church(es)? Do you have other Christian denomination churches in your parish?

How might this influence your mission plans?

This dashboard contains figures as submitted by churches currently in the parish Attendance statistics: taken from annual Statistics for Mission returns.

Average weekly attendance: attendance at Sunday and midweek church services & fresh expressions in October.