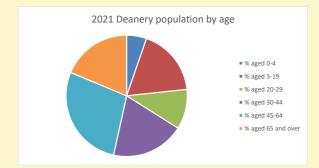

NB different age groups: 5-17 in 2011, 5-19 in 2021

Census data: taken from the 2011 and 2021 national Census and the 2018 population update.

Deprivation statistics: IMD taken from the English Indices of Deprivation, published