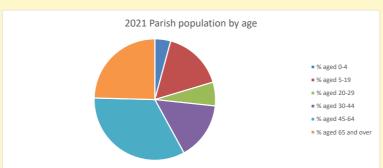

NB different age groups: 5-17 in 2011, 5-19 in 2021

Census data: taken from the 2011 and 2021 national Census and the 2018 population update.

Deprivation statistics: IMD taken from the English Indices of Deprivation, published