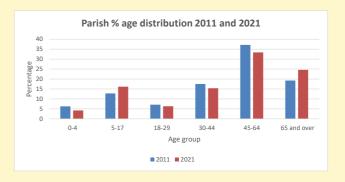

NB different age groups: 5-17 in 2011, 5-19 in 2021

Census data: taken from the 2011 and 2021 national Census and the 2018 population update.

Deprivation statistics: IMD taken from the English Indices of Deprivation, published