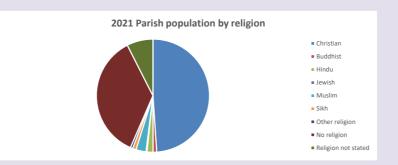

## Religion of those in your parish

In 2021

Your parish population in 2021 was

48.9% said they are Christian.

That is

1295 people. In your parish your average weekly attendance is

2646

35