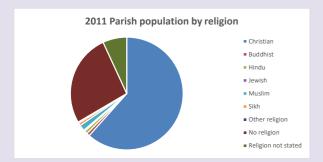

## Religion of those in your parish

In 2021

Your parish population in 2021 was

48.9% said they are Christian.

That is

1295 people. In your parish your average weekly attendance is

2646

35