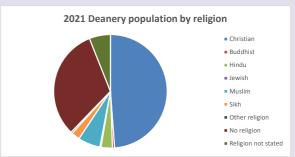

# Population of parish and deanery 2011, 2018 and 2021

|      | Parish | Deanery |
|------|--------|---------|
| 2011 | 2620   | 110456  |
| 2018 | 2881   | 116327  |
| 2021 | 2646   | 117603  |