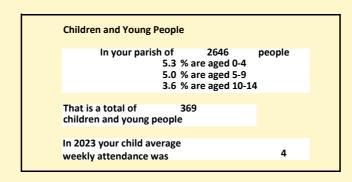

## Religion of those in your parish

In 2021

Your parish population in 2021 was

48.9% said they are Christian.

That is

1295 people. In your parish your average weekly attendance is

2646

35