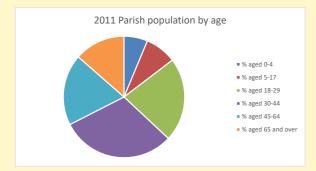

## Thoughts to ponder:

What has surprised you in these tables and charts?

Does your congregation(s) reflect the age and ethnic mix of your parish?

Where are those who have identified as Christians who do not attend your church(es)? Do you have other Christian denomination churches in your parish?