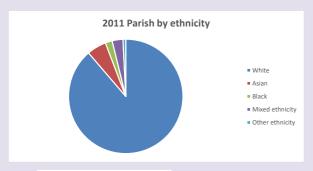

rty-england/poverty-map$ 

V2 Produced by Diocese of Oxford September 2024





Census data: taken from the 2011 and 2021 national Census and the 2018 population update.

Deprivation statistics: IMD taken from the English Indices of Deprivation, published

by the Ministry of Housing, Communities & Local Government, Sept 2019.

The above statistics have been mapped onto parish boundaries so are approximations.

For more information, see:

https://www.churchofengland.org/researchandstats

### Windsor: Holy Trinity in the Deanery of Maidenhead and Windsor

## Religion of those in your parish



In 2021





Your parish population in 2021 was

48.9% said they are Christian.

That is

1295 people. In your parish your average weekly attendance is

2646

35

## Ethnicity of those in your parish







## Thoughts to ponder:

What has surprised you in these tables and charts?

Does your congregation(s) reflect the age and ethnic mix of your parish?

Where are those who have identified as Christians who do not attend your church(es)? Do you have other Christian denomination churches in your parish?

How might this influence your mission plans?

This dashboard contains figures as submitted by churches currently in the parish Attendance statistics: taken from annual Statistics for Mission returns.

Average weekly attendance: attendance at Sunday and midweek church services & fresh expressions in October.