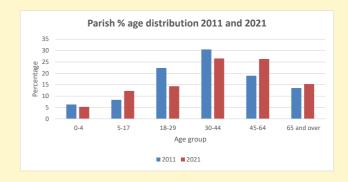

## Thoughts to ponder:

What has surprised you in these tables and charts?

Does your congregation(s) reflect the age and ethnic mix of your parish?

Where are those who have identified as Christians who do not attend your church(es)? Do you have other Christian denomination churches in your parish?