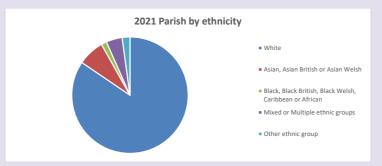

y-england/poverty-map$ 

V2 Produced by Diocese of Oxford September 2024





Census data: taken from the 2011 and 2021 national Census and the 2018 population update.

Deprivation statistics: IMD taken from the English Indices of Deprivation, published

by the Ministry of Housing, Communities & Local Government, Sept 2019.

The above statistics have been mapped onto parish boundaries so are approximations.

For more information, see:

https://www.churchofengland.org/researchandstats

### Windsor: Holy Trinity in the Deanery of Maidenhead and Windsor

## Religion of those in your parish



In 2021





Your parish population in 2021 was

48.9% said they are Christian.

That is

1295 people. In your parish your average weekly attendance is

2646

35

## Ethnicity of those in your parish







## Thoughts to ponder:

What has surprised you in these tables and charts?

Does your congregation(s) reflect the age and ethnic mix of your parish?

Where are those who have identified as Christians who do not attend your church(es)? Do you have other Christian denomination churches in your parish?

How might this influence your mission plans?

This dashboard contains figures as submitted by churches currently in the parish Attendance statistics: taken from annual Statistics for Mission returns.

Average weekly attendance: attendance at Sunday and midweek church services & fresh expressions in October.