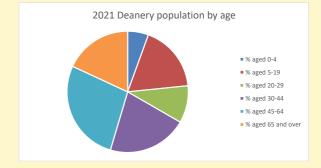

## Thoughts to ponder:

What has surprised you in these tables and charts?

Does your congregation(s) reflect the age and ethnic mix of your parish?

Where are those who have identified as Christians who do not attend your church(es)? Do you have other Christian denomination churches in your parish?