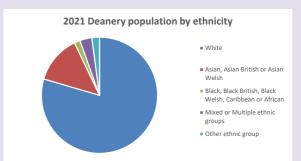

england/poverty-map$ 

V2 Produced by Diocese of Oxford September 2024





Census data: taken from the 2011 and 2021 national Census and the 2018 population update.

Deprivation statistics: IMD taken from the English Indices of Deprivation, published

by the Ministry of Housing, Communities & Local Government, Sept 2019.

The above statistics have been mapped onto parish boundaries so are approximations.

For more information, see:

https://www.churchofengland.org/researchandstats

### Windsor: Holy Trinity in the Deanery of Maidenhead and Windsor

## Religion of those in your parish



In 2021





Your parish population in 2021 was

48.9% said they are Christian.

That is

1295 people. In your parish your average weekly attendance is

2646

35

## Ethnicity of those in your parish







## Thoughts to ponder:

What has surprised you in these tables and charts?

Does your congregation(s) reflect the age and ethnic mix of your parish?

Where are those who have identified as Christians who do not attend your church(es)? Do you have other Christian denomination churches in your parish?

How might this influence your mission plans?

This dashboard contains figures as submitted by churches currently in the parish Attendance statistics: taken from annual Statistics for Mission returns.

Average weekly attendance: attendance at Sunday and midweek church services & fresh expressions in October.