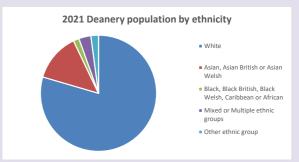

s data: taken from the 2011 and 2021 national Census and the 2018 population update.

Deprivation statistics: IMD taken from the English Indices of Deprivation, published

Deprivation statistics: IPID taken from the English Indices of Deprivation, published

by the Ministry of Housing, Communities & Local Government, Sept 2019.

The above statistics have been mapped onto parish boundaries so are approximations.

For more information, see:

https://www.churchofengland.org/researchandstats

#### White Waltham in the Deanery of Maidenhead and Windsor

### Religion of those in your parish



In 2021





Your parish population in 2021 was

52.0% said they are Christian.

That is

1455 people. In your parish your average weekly attendance is

2797

43

## Ethnicity of those in your parish







## Thoughts to ponder:

What has surprised you in these tables and charts?

Does your congregation(s) reflect the age and ethnic mix of your parish?

Where are those who have identified as Christians who do not attend your church(es)? Do you have other Christian denomination churches in your parish?

How might this influence your mission plans?

This dashboard contains figures as submitted by churches currently in the parish Attendance statistics: taken from annual Statistics for Mission returns.

Average weekly attendance: attendance at Sunday and midweek church services & fresh expressions in October.