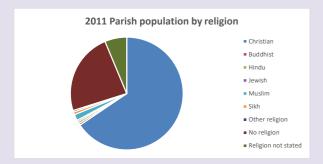

### Religion of those in your parish

In 2021

Your parish population in 2021 was

52.0% said they are Christian.

That is

1455 people. In your parish your average weekly attendance is

2797

43