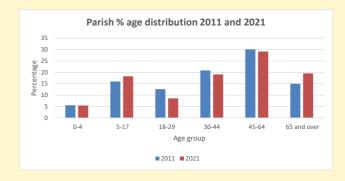

NB different age groups: 5-17 in 2011, 5-19 in 2021

Census data: taken from the 2011 and 2021 national Census and the 2018 population update.

Deprivation statistics: IMD taken from the English Indices of Deprivation, published