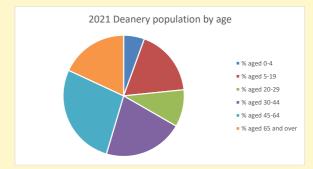

NB different age groups: 5-17 in 2011, 5-19 in 2021

Census data: taken from the 2011 and 2021 national Census and the 2018 population update.

Deprivation statistics: IMD taken from the English Indices of Deprivation, published