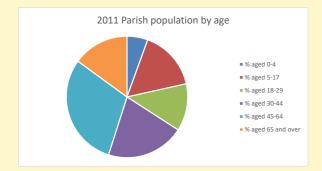

NB different age groups: 5-17 in 2011, 5-19 in 2021

Census data: taken from the 2011 and 2021 national Census and the 2018 population update.

Deprivation statistics: IMD taken from the English Indices of Deprivation, published