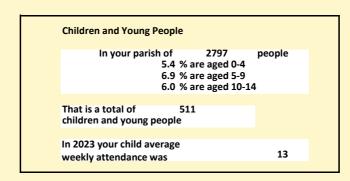

### Religion of those in your parish

In 2021

Your parish population in 2021 was

52.0% said they are Christian.

That is

1455 people. In your parish your average weekly attendance is

2797

43