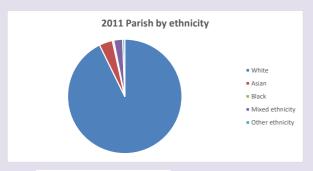

ensus data: taken from the 2011 and 2021 national Census and the 2018 population update.

Deprivation statistics: IMD taken from the English Indices of Deprivation, published

Deprivation statistics: IPID taken from the English Indices of Deprivation, published

by the Ministry of Housing, Communities & Local Government, Sept 2019.

The above statistics have been mapped onto parish boundaries so are approximations.

For more information, see:

https://www.churchofengland.org/researchandstats

#### White Waltham in the Deanery of Maidenhead and Windsor

### Religion of those in your parish



In 2021





Your parish population in 2021 was

52.0% said they are Christian.

That is

1455 people. In your parish your average weekly attendance is

2797

43

## Ethnicity of those in your parish







## Thoughts to ponder:

What has surprised you in these tables and charts?

Does your congregation(s) reflect the age and ethnic mix of your parish?

Where are those who have identified as Christians who do not attend your church(es)? Do you have other Christian denomination churches in your parish?

How might this influence your mission plans?

This dashboard contains figures as submitted by churches currently in the parish Attendance statistics: taken from annual Statistics for Mission returns.

Average weekly attendance: attendance at Sunday and midweek church services & fresh expressions in October.