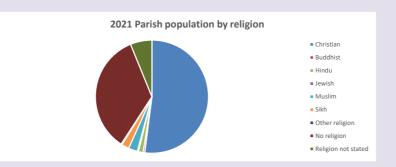

### Religion of those in your parish

In 2021

Your parish population in 2021 was

52.0% said they are Christian.

That is

1455 people. In your parish your average weekly attendance is

2797

43