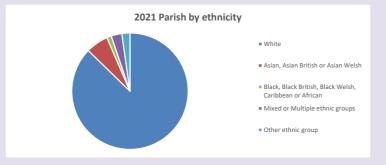

sus data: taken from the 2011 and 2021 national Census and the 2018 population update.

Deprivation statistics: IMD taken from the English Indices of Deprivation, published

Deprivation statistics: IPID taken from the English Indices of Deprivation, published

by the Ministry of Housing, Communities & Local Government, Sept 2019.

The above statistics have been mapped onto parish boundaries so are approximations.

For more information, see:

https://www.churchofengland.org/researchandstats

#### White Waltham in the Deanery of Maidenhead and Windsor

### Religion of those in your parish



In 2021





Your parish population in 2021 was

52.0% said they are Christian.

That is

1455 people. In your parish your average weekly attendance is

2797

43

## Ethnicity of those in your parish







## Thoughts to ponder:

What has surprised you in these tables and charts?

Does your congregation(s) reflect the age and ethnic mix of your parish?

Where are those who have identified as Christians who do not attend your church(es)? Do you have other Christian denomination churches in your parish?

How might this influence your mission plans?

This dashboard contains figures as submitted by churches currently in the parish Attendance statistics: taken from annual Statistics for Mission returns.

Average weekly attendance: attendance at Sunday and midweek church services & fresh expressions in October.