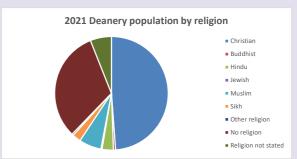

### Religion of those in your parish

In 2021

Your parish population in 2021 was

52.0% said they are Christian.

That is

1455 people. In your parish your average weekly attendance is

2797

43