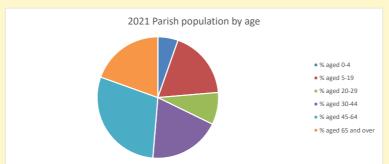

NB different age groups: 5-17 in 2011, 5-19 in 2021

Census data: taken from the 2011 and 2021 national Census and the 2018 population update.

Deprivation statistics: IMD taken from the English Indices of Deprivation, published