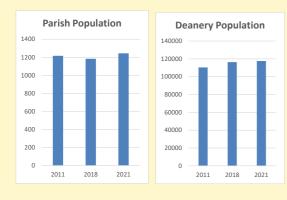

# Population of parish and deanery 2011, 2018 and 2021

|      | Palisii | Deanery |
|------|---------|---------|
| 2011 | 1216    | 110456  |
| 2018 | 1183    | 116327  |
| 2021 | 1244    | 117603  |