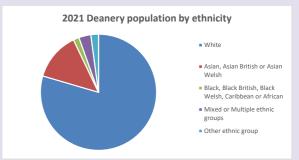

ta: taken from the 2011 and 2021 national Census and the 2018 population update.

Deprivation statistics: IMD taken from the English Indices of Deprivation, published

Deprivation statistics: IPID taken from the English Indices of Deprivation, publishe

by the Ministry of Housing, Communities & Local Government, Sept 2019.

The above statistics have been mapped onto parish boundaries so are approximations.

For more information, see:

https://www.churchofengland.org/researchandstats

#### Waltham St Lawrence in the Deanery of Maidenhead and Windsor

### Religion of those in your parish



In 2021





Your parish population in 2021 was

62.0% said they are Christian.

That is

771 people. In your parish your average weekly attendance is

1244

56

## Ethnicity of those in your parish







# Thoughts to ponder:

What has surprised you in these tables and charts?

Does your congregation(s) reflect the age and ethnic mix of your parish?

Where are those who have identified as Christians who do not attend your church(es)? Do you have other Christian denomination churches in your parish?

How might this influence your mission plans?

This dashboard contains figures as submitted by churches currently in the parish Attendance statistics: taken from annual Statistics for Mission returns.

Average weekly attendance: attendance at Sunday and midweek church services & fresh expressions in October.