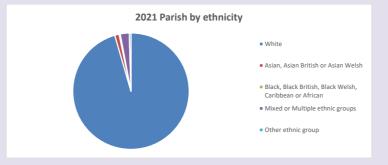

data: taken from the 2011 and 2021 national Census and the 2018 population update.

Deprivation statistics: IMD taken from the English Indices of Deprivation, published

Deprivation statistics: IPID taken from the English Indices of Deprivation, publishe

by the Ministry of Housing, Communities & Local Government, Sept 2019.

The above statistics have been mapped onto parish boundaries so are approximations.

For more information, see:

https://www.churchofengland.org/researchandstats

#### Waltham St Lawrence in the Deanery of Maidenhead and Windsor

### Religion of those in your parish



In 2021





Your parish population in 2021 was

62.0% said they are Christian.

That is

771 people. In your parish your average weekly attendance is

1244

56

## Ethnicity of those in your parish







# Thoughts to ponder:

What has surprised you in these tables and charts?

Does your congregation(s) reflect the age and ethnic mix of your parish?

Where are those who have identified as Christians who do not attend your church(es)? Do you have other Christian denomination churches in your parish?

How might this influence your mission plans?

This dashboard contains figures as submitted by churches currently in the parish Attendance statistics: taken from annual Statistics for Mission returns.

Average weekly attendance: attendance at Sunday and midweek church services & fresh expressions in October.