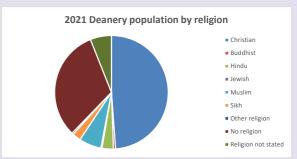

### Religion of those in your parish

In 2021

Your parish population in 2021 was

62.0% said they are Christian.

That is

771 people. In your parish your average weekly attendance is

1244

56