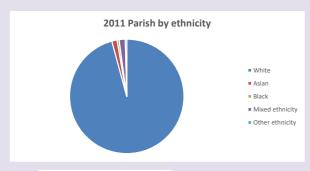

s data: taken from the 2011 and 2021 national Census and the 2018 population update.

Deprivation statistics: IMD taken from the English Indices of Deprivation, published

Deprivation statistics: IPID taken from the English Indices of Deprivation, publishe

by the Ministry of Housing, Communities & Local Government, Sept 2019.

The above statistics have been mapped onto parish boundaries so are approximations.

For more information, see:

https://www.churchofengland.org/researchandstats

#### Waltham St Lawrence in the Deanery of Maidenhead and Windsor

### Religion of those in your parish



In 2021





Your parish population in 2021 was

62.0% said they are Christian.

That is

771 people. In your parish your average weekly attendance is

1244

56

## Ethnicity of those in your parish







# Thoughts to ponder:

What has surprised you in these tables and charts?

Does your congregation(s) reflect the age and ethnic mix of your parish?

Where are those who have identified as Christians who do not attend your church(es)? Do you have other Christian denomination churches in your parish?

How might this influence your mission plans?

This dashboard contains figures as submitted by churches currently in the parish Attendance statistics: taken from annual Statistics for Mission returns.

Average weekly attendance: attendance at Sunday and midweek church services & fresh expressions in October.