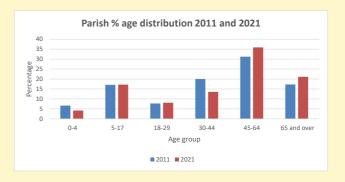

NB different age groups: 5-17 in 2011, 5-19 in 2021

Census data: taken from the 2011 and 2021 national Census and the 2018 population update.

Deprivation statistics: IMD taken from the English Indices of Deprivation, published