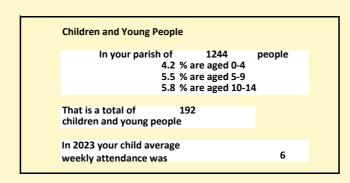

### Religion of those in your parish

In 2021

Your parish population in 2021 was

62.0% said they are Christian.

That is

771 people. In your parish your average weekly attendance is

1244

56