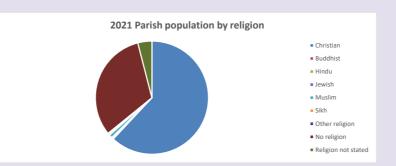

### Religion of those in your parish

In 2021

Your parish population in 2021 was

62.0% said they are Christian.

That is

771 people. In your parish your average weekly attendance is

1244

56