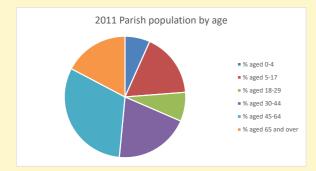

## Census Dashboard for the parish of Waltham St Lawrence in the Deanery of Maidenhead and Windsor

# Population of parish and deanery 2011, 2018 and 2021

|      | Palisii | Deanery |
|------|---------|---------|
| 2011 | 1216    | 110456  |
| 2018 | 1183    | 116327  |
| 2021 | 1244    | 117603  |



## Parish population, Census and deprivation summary

Deprivation Rank 2019 8,861

As at Jan 2024. 1=most deprived parish in the Church of England, 12,307=least deprived







Parish code: 270387

Number of churches in parish (2022): I

For more detailed census & deprivation info: see http://arcg.is/1RaS4CS

 $https://www.churchofengland.org/researchand stats \\ and http://www2.cuf.org.uk/poverty-england/poverty-map$ 

V2 Produced by Diocese of Oxford September 2024



NB different age groups: 5-17 in 2011, 5-19 in 2021



Census data: taken from the 2011 and 2021 national Census and the 2018 population update.

Deprivation statistics: IMD taken from the English Indices of Deprivation, published

Deprivation statistics: IPID taken from the English Indices of Deprivation, publishe

by the Ministry of Housing, Communities & Local Government, Sept 2019.

The above statistics have been mapped onto parish boundaries so are approximations.

For more information, see