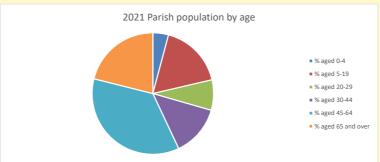

### Religion of those in your parish

In 2021

Your parish population in 2021 was

62.0% said they are Christian.

That is

771 people. In your parish your average weekly attendance is

1244

56