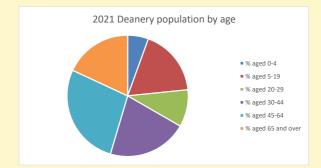

sh of Waltham St Lawrence in the Deanery of Maidenhead and Windsor

# Population of parish and deanery 2011, 2018 and 2021

|      | Palisii | Deanery |
|------|---------|---------|
| 2011 | 1216    | 110456  |
| 2018 | 1183    | 116327  |
| 2021 | 1244    | 117603  |



## Parish population, Census and deprivation summary

Deprivation Rank 2019 8,861

As at Jan 2024. 1=most deprived parish in the Church of England, 12,307=least deprived







Parish code: 270387

Number of churches in parish (2022): I

For more detailed census & deprivation info: see http://arcg.is/1RaS4CS

 $https://www.churchofengland.org/researchand stats \\ and http://www2.cuf.org.uk/poverty-england/poverty-map$ 

V2 Produced by Diocese of Oxford September 2024



NB different age groups: 5-17 in 2011, 5-19 in 2021



Census data: taken from the 2011 and 2021 national Census and the 2018 population update.

Deprivation statistics: IMD taken from the English Indices of Deprivation, published

Deprivation statistics: IPID taken from the English Indices of Deprivation, publishe

by the Ministry of Housing, Communities & Local Government, Sept 2019.

The above statistics have been mapped onto parish boundaries so are approximations.

For more information, see:

https://www.churchofengland.org/researchandstats

#### Waltham St Lawrence in the Deanery of Maidenhead and Windsor

### Religion of those in your parish



In 2021





Your parish population in 2021 was

62.0% said they are Christian.

That is

771 people. In your parish your average weekly attendance is

1244

56

## Ethnicity of those in your p