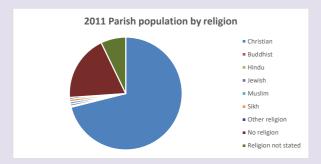

england.org/researchand stats \\ and http://www2.cuf.org.uk/poverty-england/poverty-map$ 

V2 Produced by Diocese of Oxford September 2024



NB different age groups: 5-17 in 2011, 5-19 in 2021



Census data: taken from the 2011 and 2021 national Census and the 2018 population update.

Deprivation statistics: IMD taken from the English Indices of Deprivation, published

Deprivation statistics: IPID taken from the English Indices of Deprivation, publishe

by the Ministry of Housing, Communities & Local Government, Sept 2019.

The above statistics have been mapped onto parish boundaries so are approximations.

For more information, see:

https://www.churchofengland.org/researchandstats

#### Waltham St Lawrence in the Deanery of Maidenhead and Windsor

### Religion of those in your parish



In 2021





Your parish population in 2021 was

62.0% said they are Christian.

That is

771 people. In your parish your average weekly attendance is

1244

56

## Ethnicity of those in your parish







# Thoughts to ponder:

What has surprised you in these tables and charts?

Does your congregation(s) reflect the age and ethnic mix of your parish?

Where are those who have identified as Christians who do not attend your church(es)? Do you have other Christian denomination churches in your parish?

How might this influence your mission plans?

This dashboard contains figures as submitted by churches currently in the parish Attendance statistics: taken from annual Statistics for Mission returns.

Average weekly attendance: attendance at Sunday and midweek church services & fresh expres