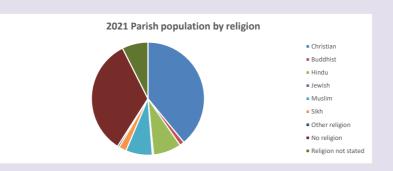

#### Religion of those in your parish

In 2021

Your parish population in 2021 was

39.0% said they are Christian.

That is

1363 people. In your parish your average weekly attendance is

3491

543