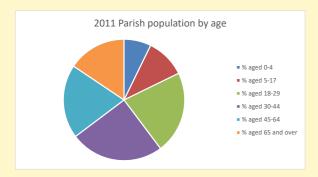

## Parish population, Census and deprivation summary

Deprivation Rank 2019 7,374

As at Jan 2024. 1=most deprived parish in the Church of England, 12,307=least deprived

NB different age groups: 5-17 in 2011, 5-19 in 2021