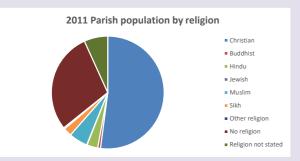

#### Religion of those in your parish

In 2021

Your parish population in 2021 was

39.0% said they are Christian.

That is

1363 people. In your parish your average weekly attendance is

3491

543