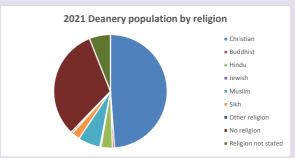

#### Religion of those in your parish

In 2021

Your parish population in 2021 was

39.0% said they are Christian.

That is

1363 people. In your parish your average weekly attendance is

3491

543