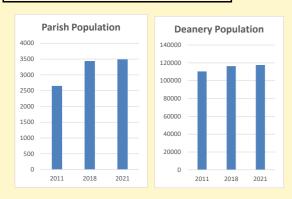

# Population of parish and deanery 2011, 2018 and 2021 Parish Deanery 2011 2648 110456

116327

117603

2018

2021

3438

3491