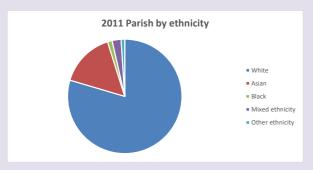

y-england/poverty-map

97

V2 Produced by Diocese of Oxford September 2024

Census data: taken from the 2011 and 2021 national Census and the 2018 population update.

Deprivation statistics: IMD taken from the English Indices of Deprivation, published

by the Ministry of Housing, Communities & Local Government, Sept 2019.

The above statistics have been mapped onto parish boundaries so are approximations.

For more information, see:

https://www.churchofengland.org/researchandstats

#### Maidenhead: St Andrew in the Deanery of Maidenhead and Windsor

#### Religion of those in your parish



In 2021





Your parish population in 2021 was

39.0% said they are Christian.

That is

1363 people. In your parish your average weekly attendance is

3491

543

## Ethnicity of those in your parish







# Thoughts to ponder:

What has surprised you in these tables and charts?

Does your congregation(s) reflect the age and ethnic mix of your parish?

Where are those who have identified as Christians who do not attend your church(es)? Do you have other Christian denomination churches in your parish?

How might this influence your mission plans?

This dashboard contains figures as submitted by churches currently in the parish Attendance statistics: taken from annual Statistics for Mission returns.

Average weekly attendance: attendance at Sunday and midweek church services & fresh expressions in October.

Every effort has been made to ensure that data are reliable. We would be pleased to be notified of any significant errors or omissions by email to parishreturns@oxford.anglican.org