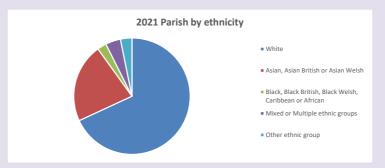

england/poverty-map

97

V2 Produced by Diocese of Oxford September 2024

Census data: taken from the 2011 and 2021 national Census and the 2018 population update.

Deprivation statistics: IMD taken from the English Indices of Deprivation, published

by the Ministry of Housing, Communities & Local Government, Sept 2019.

The above statistics have been mapped onto parish boundaries so are approximations.

For more information, see:

https://www.churchofengland.org/researchandstats

#### Maidenhead: St Andrew in the Deanery of Maidenhead and Windsor

#### Religion of those in your parish



In 2021





Your parish population in 2021 was

39.0% said they are Christian.

That is

1363 people. In your parish your average weekly attendance is

3491

543

## Ethnicity of those in your parish







# Thoughts to ponder:

What has surprised you in these tables and charts?

Does your congregation(s) reflect the age and ethnic mix of your parish?

Where are those who have identified as Christians who do not attend your church(es)? Do you have other Christian denomination churches in your parish?

How might this influence your mission plans?

This dashboard contains figures as submitted by churches currently in the parish Attendance statistics: taken from annual Statistics for Mission returns.

Average weekly attendance: attendance at Sunday and midweek church services & fresh expressions in October.

Every effort has been made to ensure that data are reliable. We would be pleased to be notified of any significant errors or omissions by email to parishreturns@oxford.anglican.org