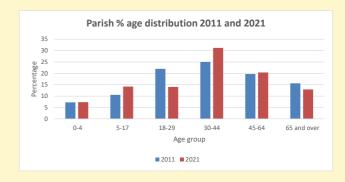

## Parish population, Census and deprivation summary

Deprivation Rank 2019 7,374

As at Jan 2024. 1=most deprived parish in the Church of England, 12,307=least deprived

NB different age groups: 5-17 in 2011, 5-19 in 2021