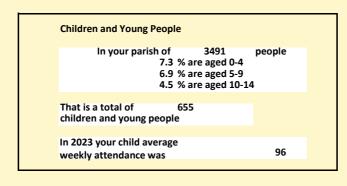

#### Religion of those in your parish

In 2021

Your parish population in 2021 was

39.0% said they are Christian.

That is

1363 people. In your parish your average weekly attendance is

3491

543