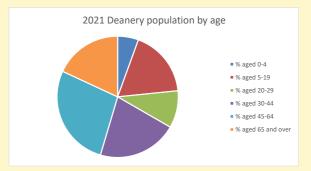

## Parish population, Census and deprivation summary

Deprivation Rank 2019 7,374

As at Jan 2024. 1=most deprived parish in the Church of England, 12,307=least deprived

NB different age groups: 5-17 in 2011, 5-19 in 2021