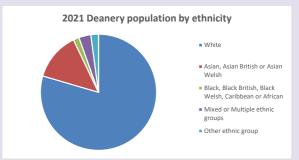

gland/poverty-map

97

V2 Produced by Diocese of Oxford September 2024

Census data: taken from the 2011 and 2021 national Census and the 2018 population update.

Deprivation statistics: IMD taken from the English Indices of Deprivation, published

by the Ministry of Housing, Communities & Local Government, Sept 2019.

The above statistics have been mapped onto parish boundaries so are approximations.

For more information, see:

https://www.churchofengland.org/researchandstats

#### Maidenhead: St Andrew in the Deanery of Maidenhead and Windsor

#### Religion of those in your parish



In 2021





Your parish population in 2021 was

39.0% said they are Christian.

That is

1363 people. In your parish your average weekly attendance is

3491

543

## Ethnicity of those in your parish







# Thoughts to ponder:

What has surprised you in these tables and charts?

Does your congregation(s) reflect the age and ethnic mix of your parish?

Where are those who have identified as Christians who do not attend your church(es)? Do you have other Christian denomination churches in your parish?

How might this influence your mission plans?

This dashboard contains figures as submitted by churches currently in the parish Attendance statistics: taken from annual Statistics for Mission returns.

Average weekly attendance: attendance at Sunday and midweek church services & fresh expressions in October.

Every effort has been made to ensure that data are reliable. We would be pleased to be notified of any significant errors or omissions by email to parishreturns@oxford.anglican.org