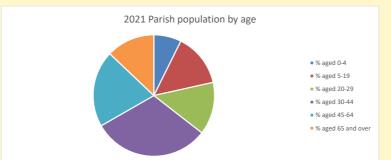

## Parish population, Census and deprivation summary

Deprivation Rank 2019 7,374

As at Jan 2024. 1=most deprived parish in the Church of England, 12,307=least deprived

NB different age groups: 5-17 in 2011, 5-19 in 2021