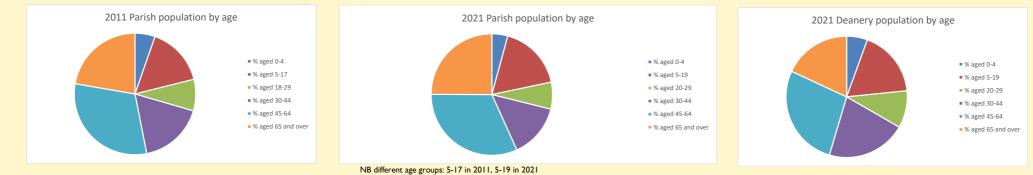

Parish population, Census and deprivation summary

 Children and Young People

 In your parish of
 4454
 people

 4.2 % are aged 0-4
 5.2 % are aged 5-9
 7.1 % are aged 10-14

 That is a total of
 738
 738

 children and young people
 In 2023 your child average
 9