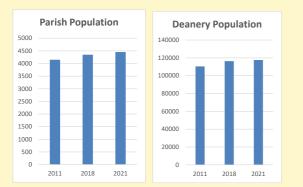

Parish population, Census and deprivation summary

 Children and Young People

 In your parish of
 4454
 people

 4.2 % are aged 0-4
 5.2 % are aged 5-9
 7.1 % are aged 10-14

 That is a total of
 738
 738

 children and young people
 In 2023 your child average
 9