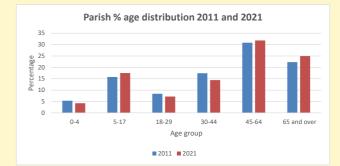

Parish population, Census and deprivation summary

 Children and Young People

 In your parish of
 4454
 people

 4.2 % are aged 0-4
 5.2 % are aged 5-9
 7.1 % are aged 10-14

 That is a total of
 738
 738

 children and young people
 In 2023 your child average
 9