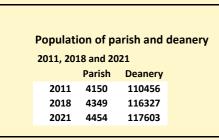

Parish population, Census and deprivation summary

 Children and Young People

 In your parish of
 4454
 people

 4.2 % are aged 0-4
 5.2 % are aged 5-9
 7.1 % are aged 10-14

 That is a total of
 738
 738

 children and young people
 In 2023 your child average
 9