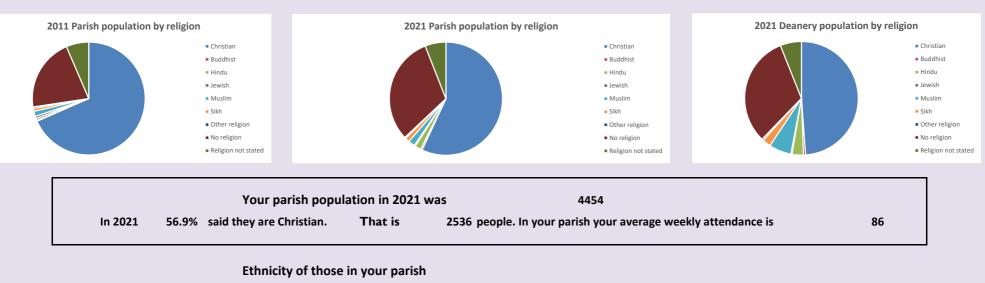

## Parish code: 270379

Number of churches in parish (2022): 3

For more detailed census & deprivation info: see http://arcg.is/1RaS4CS https://www.churchofengland.org/researchandstats and http://www2.cuf.org.uk/poverty-england/poverty-map %

V2 Produced by Diocese of Oxford September 2024

Census data: taken from the 2011 and 2021 national Census and the 2018 population update. Deprivation statistics: IMD taken from the English Indices of Deprivation, published by the Ministry of Housing, Communities & Local Government, Sept 2019. The above statistics have been mapped onto parish boundaries so are approximations. For more information, see: https://www.churchofengland.org/researchandstats

#### Burchetts Green in the Deanery of Maidenhead and Windsor

### Religion of those in your parish





## Thoughts to ponder:

What has surprised you in these tables and charts?

Does your congregation(s) reflect the age and ethnic mix of your parish?

Where are those who have identified as Christians who do not attend your church(es)? Do you have other Christian denomination churches in your parish?

## How might this influence your mission plans?

This dashboard contains figures as submitted by churches currently in the parish

Attendance statistics: taken from annual Statistics for Mission returns.

Average weekly attendance: attendance at Sunday and midweek church services & fresh expressions in October.