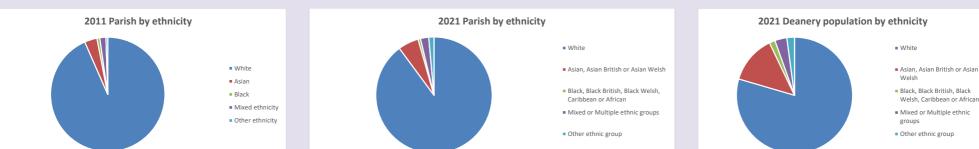

Parish code: 270379

Number of churches in parish (2022): 3

For more detailed census & deprivation info: see http://arcg.is/1RaS4CS https://www.churchofengland.org/researchandstats and http://www2.cuf.org.uk/poverty-england/poverty-map %

V2 Produced by Diocese of Oxford September 2024

Census data: taken from the 2011 and 2021 national Census and the 2018 population update. Deprivation statistics: IMD taken from the English Indices of Deprivation, published by the Ministry of Housing, Communities & Local Government, Sept 2019. The above statistics have been mapped onto parish boundaries so are approximations. For more information, see: https://www.churchofengland.org/researchandstats

#### Burchetts Green in the Deanery of Maidenhead and Windsor

### Religion of those in your parish





## Thoughts to ponder:

What has surprised you in these tables and charts?

Does your congregation(s) reflect the age and ethnic mix of your parish?

Where are those who have identified as Christians who do not attend your church(es)? Do you have other Christian denomination churches in your parish?

## How might this influence your mission plans?

This dashboard contains figures as submitted by churches currently in the parish

Attendance statistics: taken from annual Statistics for Mission returns.

Average weekly attendance: attendance at Sunday and midweek church services & fresh expressions in October.