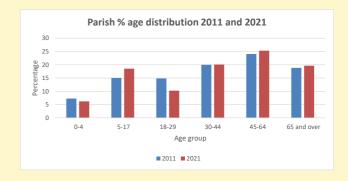

NB different age groups: 5-17 in 2011, 5-19 in 2021

Census data: taken from the 2011 and 2021 national Census and the 2018 population update.

Deprivation statistics: IMD taken from the English Indices of Deprivation, published