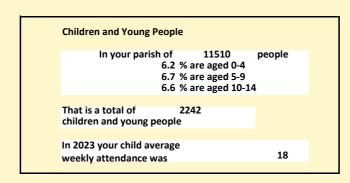

### Religion of those in your parish

In 2021

Your parish population in 2021 was

51.0% said they are Christian.

That is

5870 people. In your parish your average weekly attendance is

11510

80