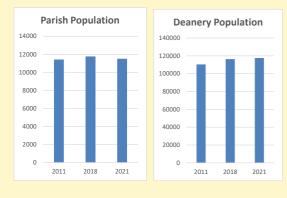

# Population of parish and deanery 2011, 2018 and 2021

|      | Fallsii | Deanery |
|------|---------|---------|
| 2011 | 11422   | 110456  |
| 2018 | 11764   | 116327  |
| 2021 | 11510   | 117603  |