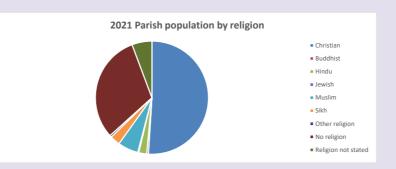

### Religion of those in your parish

In 2021

Your parish population in 2021 was

51.0% said they are Christian.

That is

5870 people. In your parish your average weekly attendance is

11510

80