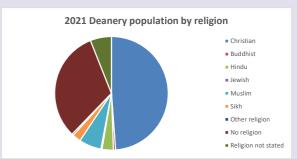

### Religion of those in your parish

In 2021

Your parish population in 2021 was

51.0% said they are Christian.

That is

5870 people. In your parish your average weekly attendance is

11510

80