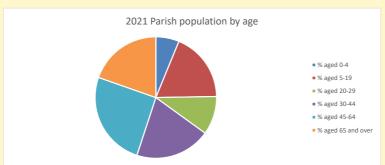

NB different age groups: 5-17 in 2011, 5-19 in 2021

Census data: taken from the 2011 and 2021 national Census and the 2018 population update.

Deprivation statistics: IMD taken from the English Indices of Deprivation, published