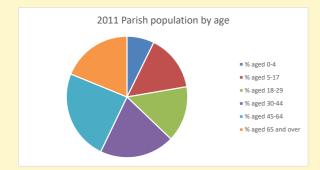

## Census Dashboard for the parish of Dedworth in the Deanery of Maidenhead and Windsor

# Population of parish and deanery 2011, 2018 and 2021

|      | Fallsii | Deanery |
|------|---------|---------|
| 2011 | 11422   | 110456  |
| 2018 | 11764   | 116327  |
| 2021 | 11510   | 117603  |



## Parish population, Census and deprivation summary

Deprivation Rank 2019 9,012

As at Jan 2024. 1=most deprived parish in the Church of England, 12,307=least deprived







Parish code: 270377

Number of churches in parish (2022): I

For more detailed census & deprivation info: see http://arcg.is/1RaS4CS

https://www.churchofengland.org/researchandstats and http://www2.cuf.org.uk/poverty-england/poverty-map

V2 Produced by Diocese of Oxford September 2024



NB different age groups: 5-17 in 2011, 5-19 in 2021



Census data: taken from the 2011 and 2021 national Census and the 2018 population update.

Deprivation statistics: IMD taken from the English Indices of Deprivation, published

by the Ministry of Housing, Communities & Local Government, Sept 2019.

The above statistics have been mapped onto parish boundaries so are approximations.

For more information, see:

https://www.churchofengland.org/researchandstats

#### Dedworth in the Deanery of Maidenhea