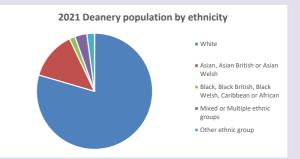

se of Oxford September 2024



NB different age groups: 5-17 in 2011, 5-19 in 2021



Census data: taken from the 2011 and 2021 national Census and the 2018 population update.

Deprivation statistics: IMD taken from the English Indices of Deprivation, published

by the Ministry of Housing, Communities & Local Government, Sept 2019.

The above statistics have been mapped onto parish boundaries so are approximations.

For more information, see:

https://www.churchofengland.org/researchandstats

#### Dedworth in the Deanery of Maidenhead and Windsor

### Religion of those in your parish



In 2021





Your parish population in 2021 was

51.0% said they are Christian.

That is

5870 people. In your parish your average weekly attendance is

11510

80

## Ethnicity of those in your parish







# Thoughts to ponder:

What has surprised you in these tables and charts?

Does your congregation(s) reflect the age and ethnic mix of your parish?

Where are those who have identified as Christians who do not attend your church(es)? Do you have other Christian denomination churches in your parish?

How might this influence your mission plans?

This dashboard contains figures as submitted by churches currently in the parish Attendance statistics: taken from annual Statistics for Mission returns.

Average weekly attendance: attendance at Sunday and midweek church services & fresh expressions in October.