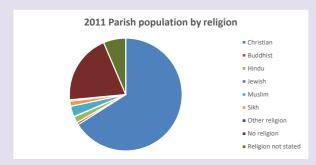

### Religion of those in your parish

In 2021

Your parish population in 2021 was

51.0% said they are Christian.

That is

5870 people. In your parish your average weekly attendance is

11510

80