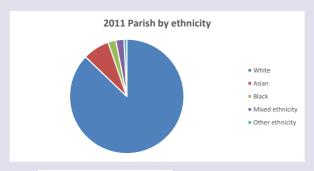

iocese of Oxford September 2024



NB different age groups: 5-17 in 2011, 5-19 in 2021



Census data: taken from the 2011 and 2021 national Census and the 2018 population update.

Deprivation statistics: IMD taken from the English Indices of Deprivation, published

by the Ministry of Housing, Communities & Local Government, Sept 2019.

The above statistics have been mapped onto parish boundaries so are approximations.

For more information, see:

https://www.churchofengland.org/researchandstats

#### Dedworth in the Deanery of Maidenhead and Windsor

### Religion of those in your parish



In 2021





Your parish population in 2021 was

51.0% said they are Christian.

That is

5870 people. In your parish your average weekly attendance is

11510

80

## Ethnicity of those in your parish







# Thoughts to ponder:

What has surprised you in these tables and charts?

Does your congregation(s) reflect the age and ethnic mix of your parish?

Where are those who have identified as Christians who do not attend your church(es)? Do you have other Christian denomination churches in your parish?

How might this influence your mission plans?

This dashboard contains figures as submitted by churches currently in the parish Attendance statistics: taken from annual Statistics for Mission returns.

Average weekly attendance: attendance at Sunday and midweek church services & fresh expressions in October.