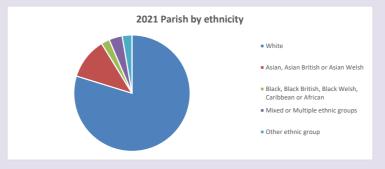

cese of Oxford September 2024



NB different age groups: 5-17 in 2011, 5-19 in 2021



Census data: taken from the 2011 and 2021 national Census and the 2018 population update.

Deprivation statistics: IMD taken from the English Indices of Deprivation, published

by the Ministry of Housing, Communities & Local Government, Sept 2019.

The above statistics have been mapped onto parish boundaries so are approximations.

For more information, see:

https://www.churchofengland.org/researchandstats

#### Dedworth in the Deanery of Maidenhead and Windsor

### Religion of those in your parish



In 2021





Your parish population in 2021 was

51.0% said they are Christian.

That is

5870 people. In your parish your average weekly attendance is

11510

80

## Ethnicity of those in your parish







# Thoughts to ponder:

What has surprised you in these tables and charts?

Does your congregation(s) reflect the age and ethnic mix of your parish?

Where are those who have identified as Christians who do not attend your church(es)? Do you have other Christian denomination churches in your parish?

How might this influence your mission plans?

This dashboard contains figures as submitted by churches currently in the parish Attendance statistics: taken from annual Statistics for Mission returns.

Average weekly attendance: attendance at Sunday and midweek church services & fresh expressions in October.