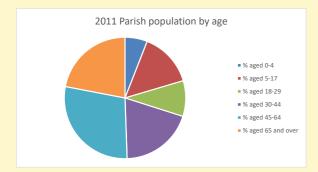

NB different age groups: 5-17 in 2011, 5-19 in 2021

Census data: taken from the 2011 and 2021 national Census and the 2018 population update.

Deprivation statistics: IMD taken from the English Indices of Deprivation, published