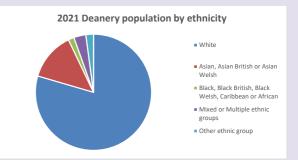

## Ethnicity of those in your parish

# Thoughts to ponder:

What has surprised you in these tables and charts?

Does your congregation(s) reflect the age and ethnic mix of your parish?

53.9% said they are Christian.

Where are those who have identified as Christians who do not attend your church(es)? Do you have other Christian denomination churches in your parish?