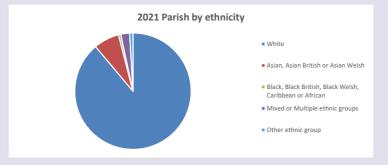

## Ethnicity of those in your parish

# Thoughts to ponder:

What has surprised you in these tables and charts?

Does your congregation(s) reflect the age and ethnic mix of your parish?

53.9% said they are Christian.

Where are those who have identified as Christians who do not attend your church(es)? Do you have other Christian denomination churches in your parish?