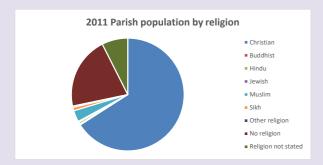

### Religion of those in your parish

In 2021

Your parish population in 2021 was

That is

3428 people. In your parish your average weekly attendance is

6356

102

# Thoughts to ponder:

What has surprised you in these tables and charts?

Does your congregation(s) reflect the age and ethnic mix of your parish?

53.9% said they are Christian.

Where are those who have identified as Christians who do not attend your church(es)? Do you have other Christian denomination churches in your parish?