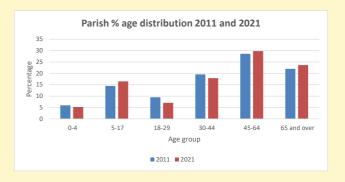

NB different age groups: 5-17 in 2011, 5-19 in 2021

Census data: taken from the 2011 and 2021 national Census and the 2018 population update.

Deprivation statistics: IMD taken from the English Indices of Deprivation, published