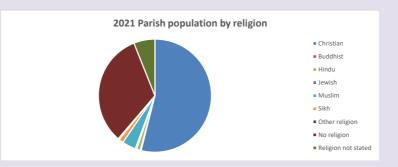

### Religion of those in your parish

In 2021

Your parish population in 2021 was

That is

3428 people. In your parish your average weekly attendance is

6356

102

# Thoughts to ponder:

What has surprised you in these tables and charts?

Does your congregation(s) reflect the age and ethnic mix of your parish?

53.9% said they are Christian.

Where are those who have identified as Christians who do not attend your church(es)? Do you have other Christian denomination churches in your parish?