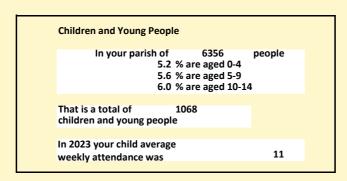

### Religion of those in your parish

In 2021

Your parish population in 2021 was

That is

3428 people. In your parish your average weekly attendance is

6356

102