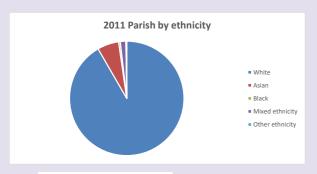

## Ethnicity of those in your parish

# Thoughts to ponder:

What has surprised you in these tables and charts?

Does your congregation(s) reflect the age and ethnic mix of your parish?

53.9% said they are Christian.

Where are those who have identified as Christians who do not attend your church(es)? Do you have other Christian denomination churches in your parish?