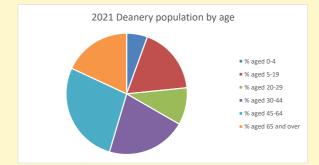

NB different age groups: 5-17 in 2011, 5-19 in 2021

Census data: taken from the 2011 and 2021 national Census and the 2018 population update.

Deprivation statistics: IMD taken from the English Indices of Deprivation, published