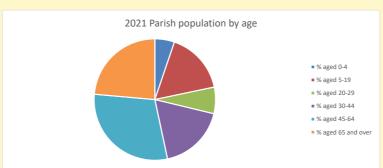

NB different age groups: 5-17 in 2011, 5-19 in 2021

Census data: taken from the 2011 and 2021 national Census and the 2018 population update.

Deprivation statistics: IMD taken from the English Indices of Deprivation, published