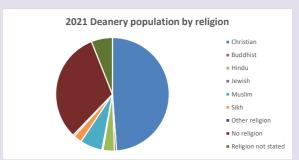

### Religion of those in your parish

In 2021

Your parish population in 2021 was

That is

3428 people. In your parish your average weekly attendance is

6356

102

# Thoughts to ponder:

What has surprised you in these tables and charts?

Does your congregation(s) reflect the age and ethnic mix of your parish?

53.9% said they are Christian.

Where are those who have identified as Christians who do not attend your church(es)? Do you have other Christian denomination churches in your parish?