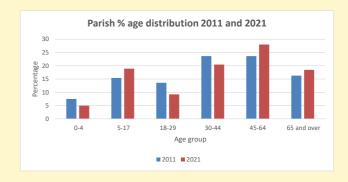

87

V2 Produced by Diocese of Oxford September 2024

NB different age groups: 5-17 in 2011, 5-19 in 2021

Census data: taken from the 2011 and 2021 national Census and the 2018 population update.

Deprivation statistics: IMD taken from the English Indices of Deprivation, published