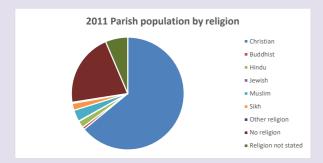

## Religion of those in your parish

In 2021

Your parish population in 2021 was

51.7% said they are Christian.

That is

3903 people. In your parish your average weekly attendance is

7549

43