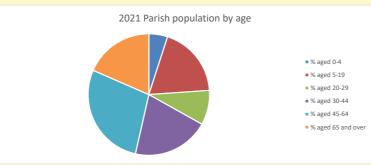

87

V2 Produced by Diocese of Oxford September 2024

NB different age groups: 5-17 in 2011, 5-19 in 2021

Census data: taken from the 2011 and 2021 national Census and the 2018 population update.

Deprivation statistics: IMD taken from the English Indices of Deprivation, published