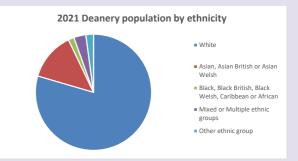

Oxford September 2024



NB different age groups: 5-17 in 2011, 5-19 in 2021



Census data: taken from the 2011 and 2021 national Census and the 2018 population update.

Deprivation statistics: IMD taken from the English Indices of Deprivation, published

by the Ministry of Housing, Communities & Local Government, Sept 2019.

The above statistics have been mapped onto parish boundaries so are approximations.

For more information, see:

https://www.churchofengland.org/researchandstats

### Clewer St Andrew in the Deanery of Maidenhead and Windsor

## Religion of those in your parish



In 2021





Your parish population in 2021 was

51.7% said they are Christian.

That is

3903 people. In your parish your average weekly attendance is

7549

43

## Ethnicity of those in your parish







## Thoughts to ponder:

What has surprised you in these tables and charts?

Does your congregation(s) reflect the age and ethnic mix of your parish?

Where are those who have identified as Christians who do not attend your church(es)? Do you have other Christian denomination churches in your parish?

How might this influence your mission plans?

This dashboard contains figures as submitted by churches currently in the parish Attendance statistics: taken from annual Statistics for Mission returns.

Average weekly attendance: attendance at Sunday and midweek church services & fresh expressions in October.