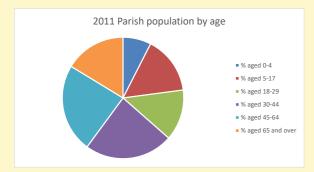

87

V2 Produced by Diocese of Oxford September 2024

NB different age groups: 5-17 in 2011, 5-19 in 2021

Census data: taken from the 2011 and 2021 national Census and the 2018 population update.

Deprivation statistics: IMD taken from the English Indices of Deprivation, published