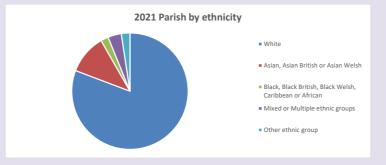

of Oxford September 2024



NB different age groups: 5-17 in 2011, 5-19 in 2021



Census data: taken from the 2011 and 2021 national Census and the 2018 population update.

Deprivation statistics: IMD taken from the English Indices of Deprivation, published

by the Ministry of Housing, Communities & Local Government, Sept 2019.

The above statistics have been mapped onto parish boundaries so are approximations.

For more information, see:

https://www.churchofengland.org/researchandstats

### Clewer St Andrew in the Deanery of Maidenhead and Windsor

## Religion of those in your parish



In 2021





Your parish population in 2021 was

51.7% said they are Christian.

That is

3903 people. In your parish your average weekly attendance is

7549

43

## Ethnicity of those in your parish







## Thoughts to ponder:

What has surprised you in these tables and charts?

Does your congregation(s) reflect the age and ethnic mix of your parish?

Where are those who have identified as Christians who do not attend your church(es)? Do you have other Christian denomination churches in your parish?

How might this influence your mission plans?

This dashboard contains figures as submitted by churches currently in the parish Attendance statistics: taken from annual Statistics for Mission returns.

Average weekly attendance: attendance at Sunday and midweek church services & fresh expressions in October.