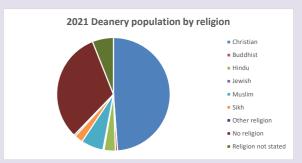

iled census & deprivation info: see http://arcg.is/1RaS4CS

https://www.churchofengland.org/researchandstats and http://www2.cuf.org.uk/poverty-england/poverty-map

87

V2 Produced by Diocese of Oxford September 2024



NB different age groups: 5-17 in 2011, 5-19 in 2021



Census data: taken from the 2011 and 2021 national Census and the 2018 population update.

Deprivation statistics: IMD taken from the English Indices of Deprivation, published

by the Ministry of Housing, Communities & Local Government, Sept 2019.

The above statistics have been mapped onto parish boundaries so are approximations.

For more information, see:

https://www.churchofengland.org/researchandstats

### Clewer St Andrew in the Deanery of Maidenhead and Windsor

## Religion of those in your parish



In 2021





Your parish population in 2021 was

51.7% said they are Christian.

That is

3903 people. In your parish your average weekly attendance is

7549

43

## Ethnicity of those in your parish







## Thoughts to ponder:

What has surprised you in these tables and charts?

Does your congregation(s) reflect the age and ethnic mix of your parish?

Where are those who have identified as Christians who do not attend your church(es)? Do you have other Christian denomination churches in your parish?

How might this influence your mission plans?

This dashboard contains figures as submitted by churches currently in the parish Attendance statistics: taken from annual Statistics for Mission returns.

Average weekly attendance: attendance at Sunday and midweek church services & fresh expressions in Oc