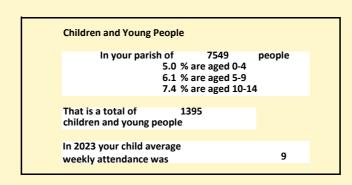

## Census Dashboard for the parish of Clewer St Andrew in the Deanery of Maidenhead and Windsor

# Population of parish and deanery 2011, 2018 and 2021

|      | Fallsii | Deanery |
|------|---------|---------|
| 2011 | 7152    | 110456  |
| 2018 | 7388    | 116327  |
| 2021 | 7549    | 117603  |

#### **Parish Population Deanery Population** 8000 140000 7000 120000 6000 100000 5000 80000 4000 60000 3000 40000 2000 20000 1000 2018 2011 2018 2011

## Parish population, Census and deprivation summary

Deprivation Rank 2019 11,130

As at Jan 2024. 1=most deprived parish in the Church of England, 12,307=least deprived









### Number of churches in parish (2022): 2

For more detailed census & deprivation info: see http://arcg.is/1RaS4CS

https://www.churchofengland.org/researchandstats and http://www2.cuf.org.uk/poverty-england/poverty-map

87

V2 Produced by Diocese of Oxford September 2024



NB different age groups: 5-17 in 2011, 5-19 in 2021



Census data: taken from the 2011 and 2021 national Census and the 2018 population update.

Deprivation statistics: IMD taken from the English Indices of Deprivation, published

by the Ministry of Housing, Communities & Local Government, Sept 2019.

The above statistics have been mapped onto parish boundaries so are approximations.

For more information, see:

https://www.churchofengland.org/researchandstats

### Clewer St Andrew in the Deanery of Maidenhea