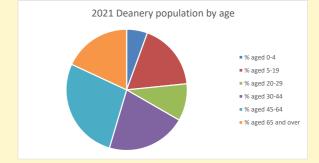

87

V2 Produced by Diocese of Oxford September 2024

NB different age groups: 5-17 in 2011, 5-19 in 2021

Census data: taken from the 2011 and 2021 national Census and the 2018 population update.

Deprivation statistics: IMD taken from the English Indices of Deprivation, published