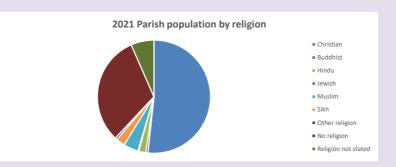

## Religion of those in your parish

In 2021

Your parish population in 2021 was

51.7% said they are Christian.

That is

3903 people. In your parish your average weekly attendance is

7549

43