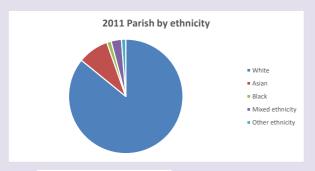

e of Oxford September 2024



NB different age groups: 5-17 in 2011, 5-19 in 2021



Census data: taken from the 2011 and 2021 national Census and the 2018 population update.

Deprivation statistics: IMD taken from the English Indices of Deprivation, published

by the Ministry of Housing, Communities & Local Government, Sept 2019.

The above statistics have been mapped onto parish boundaries so are approximations.

For more information, see:

https://www.churchofengland.org/researchandstats

### Clewer St Andrew in the Deanery of Maidenhead and Windsor

## Religion of those in your parish



In 2021





Your parish population in 2021 was

51.7% said they are Christian.

That is

3903 people. In your parish your average weekly attendance is

7549

43

## Ethnicity of those in your parish







## Thoughts to ponder:

What has surprised you in these tables and charts?

Does your congregation(s) reflect the age and ethnic mix of your parish?

Where are those who have identified as Christians who do not attend your church(es)? Do you have other Christian denomination churches in your parish?

How might this influence your mission plans?

This dashboard contains figures as submitted by churches currently in the parish Attendance statistics: taken from annual Statistics for Mission returns.

Average weekly attendance: attendance at Sunday and midweek church services & fresh expressions in October.