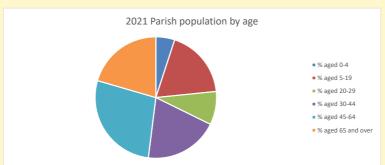

NB different age groups: 5-17 in 2011, 5-19 in 2021

Census data: taken from the 2011 and 2021 national Census and the 2018 population update.

Deprivation statistics: IMD taken from the English Indices of Deprivation, published