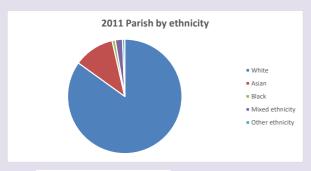

of Oxford September 2024



NB different age groups: 5-17 in 2011, 5-19 in 2021



Census data: taken from the 2011 and 2021 national Census and the 2018 population update.

Deprivation statistics: IMD taken from the English Indices of Deprivation, published

by the Ministry of Housing, Communities & Local Government, Sept 2019.

The above statistics have been mapped onto parish boundaries so are approximations.

For more information, see:

https://www.churchofengland.org/researchandstats

#### Bray w Braywood in the Deanery of Maidenhead and Windsor

### Religion of those in your parish



In 2021





Your parish population in 2021 was

48.9% said they are Christian.

That is

5597 people. In your parish your average weekly attendance is

11448

85

## Ethnicity of those in your parish







## Thoughts to ponder:

What has surprised you in these tables and charts?

Does your congregation(s) reflect the age and ethnic mix of your parish?

Where are those who have identified as Christians who do not attend your church(es)? Do you have other Christian denomination churches in your parish?

How might this influence your mission plans?

This dashboard contains figures as submitted by churches currently in the parish Attendance statistics: taken from annual Statistics for Mission returns.

Average weekly attendance: attendance at Sunday and midweek church services & fresh expressions in October.