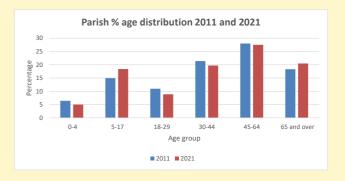

NB different age groups: 5-17 in 2011, 5-19 in 2021

Census data: taken from the 2011 and 2021 national Census and the 2018 population update.

Deprivation statistics: IMD taken from the English Indices of Deprivation, published