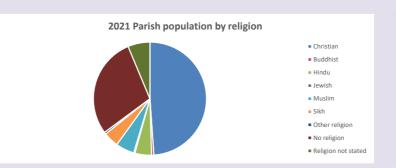

### Religion of those in your parish

In 2021

Your parish population in 2021 was

48.9% said they are Christian.

That is

5597 people. In your parish your average weekly attendance is

11448

85