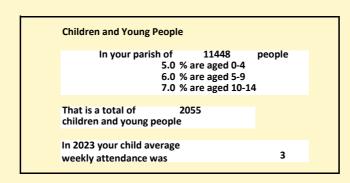

# Population of parish and deanery 2011, 2018 and 2021

Parish Deanery
2011 10395 110456
2018 10881 116327
2021 11448 117603