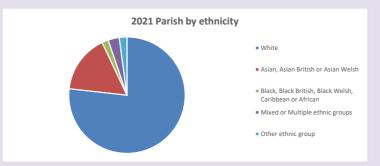

Oxford September 2024



NB different age groups: 5-17 in 2011, 5-19 in 2021



Census data: taken from the 2011 and 2021 national Census and the 2018 population update.

Deprivation statistics: IMD taken from the English Indices of Deprivation, published

by the Ministry of Housing, Communities & Local Government, Sept 2019.

The above statistics have been mapped onto parish boundaries so are approximations.

For more information, see:

https://www.churchofengland.org/researchandstats

#### Bray w Braywood in the Deanery of Maidenhead and Windsor

### Religion of those in your parish



In 2021





Your parish population in 2021 was

48.9% said they are Christian.

That is

5597 people. In your parish your average weekly attendance is

11448

85

## Ethnicity of those in your parish







## Thoughts to ponder:

What has surprised you in these tables and charts?

Does your congregation(s) reflect the age and ethnic mix of your parish?

Where are those who have identified as Christians who do not attend your church(es)? Do you have other Christian denomination churches in your parish?

How might this influence your mission plans?

This dashboard contains figures as submitted by churches currently in the parish Attendance statistics: taken from annual Statistics for Mission returns.

Average weekly attendance: attendance at Sunday and midweek church services & fresh expressions in October.