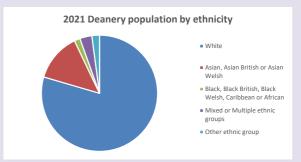

xford September 2024



NB different age groups: 5-17 in 2011, 5-19 in 2021



Census data: taken from the 2011 and 2021 national Census and the 2018 population update.

Deprivation statistics: IMD taken from the English Indices of Deprivation, published

by the Ministry of Housing, Communities & Local Government, Sept 2019.

The above statistics have been mapped onto parish boundaries so are approximations.

For more information, see:

https://www.churchofengland.org/researchandstats

#### Bray w Braywood in the Deanery of Maidenhead and Windsor

### Religion of those in your parish



In 2021





Your parish population in 2021 was

48.9% said they are Christian.

That is

5597 people. In your parish your average weekly attendance is

11448

85

## Ethnicity of those in your parish







## Thoughts to ponder:

What has surprised you in these tables and charts?

Does your congregation(s) reflect the age and ethnic mix of your parish?

Where are those who have identified as Christians who do not attend your church(es)? Do you have other Christian denomination churches in your parish?

How might this influence your mission plans?

This dashboard contains figures as submitted by churches currently in the parish Attendance statistics: taken from annual Statistics for Mission returns.

Average weekly attendance: attendance at Sunday and midweek church services & fresh expressions in October.