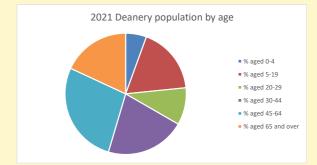

NB different age groups: 5-17 in 2011, 5-19 in 2021

Census data: taken from the 2011 and 2021 national Census and the 2018 population update.

Deprivation statistics: IMD taken from the English Indices of Deprivation, published