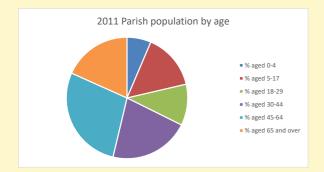

NB different age groups: 5-17 in 2011, 5-19 in 2021

Census data: taken from the 2011 and 2021 national Census and the 2018 population update.

Deprivation statistics: IMD taken from the English Indices of Deprivation, published