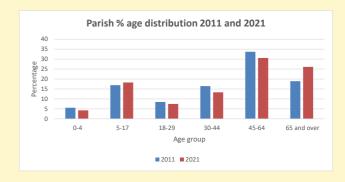

# Parish population, Census and deprivation summary

**Deprivation Rank** 2019 10,829

As at Jan 2024. 1=most deprived parish in the Church of England, 12,307=least deprived

NB different age groups: 5-17 in 2011, 5-19 in 2021