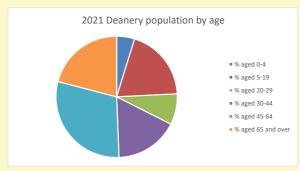

#### Population of parish and deanery 2011, 2018 and 2021 Parish Deanery 2011 2132 36891

37607

38450

2018

2021

2175

2182