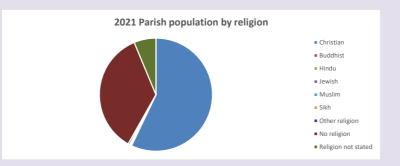

#### Religion of those in your parish

In 2021

Your parish population in 2021 was

57.1% said they are Christian.

That is

1246 people. In your parish your average weekly attendance is

2182

50