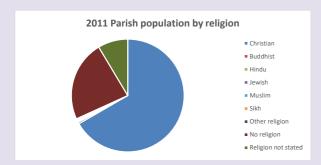

#### Religion of those in your parish

In 2021

Your parish population in 2021 was

57.1% said they are Christian.

That is

1246 people. In your parish your average weekly attendance is

2182

50