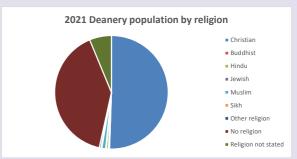

#### Religion of those in your parish

In 2021

Your parish population in 2021 was

57.1% said they are Christian.

That is

1246 people. In your parish your average weekly attendance is

2182

50