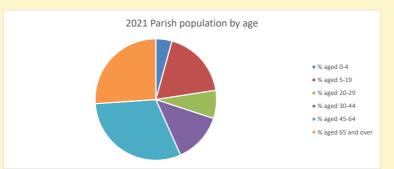

#### Population of parish and deanery 2011, 2018 and 2021 Parish Deanery 2011 2132 36891

37607

38450

2018

2021

2175

2182