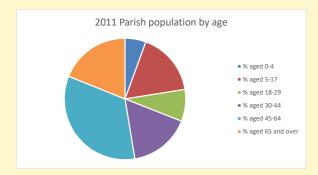

# Parish population, Census and deprivation summary

**Deprivation Rank** 2019 10,829

As at Jan 2024. 1=most deprived parish in the Church of England, 12,307=least deprived

NB different age groups: 5-17 in 2011, 5-19 in 2021