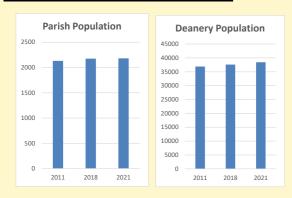

#### Population of parish and deanery 2011, 2018 and 2021 Parish Deanery 2011 2132 36891

37607

38450

2018

2021

2175

2182