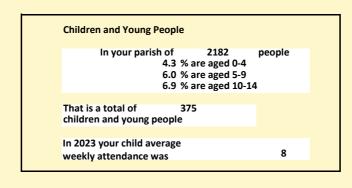

#### Religion of those in your parish

In 2021

Your parish population in 2021 was

57.1% said they are Christian.

That is

1246 people. In your parish your average weekly attendance is

2182

50