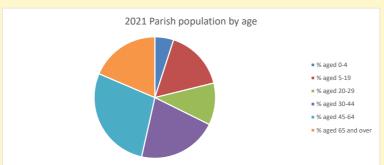

## Thoughts to ponder:

What has surprised you in these tables and charts?

Does your congregation(s) reflect the age and ethnic mix of your parish?

Where are those who have identified as Christians who do not attend your church(es)? Do you have other Christian denomination churches in your parish?