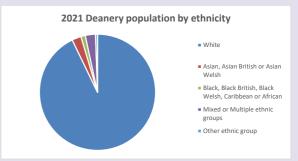

Census data: taken from the 2011 and 2021 national Census and the 2018 population update.

Deprivation statistics: IMD taken from the English Indices of Deprivation, published by the Ministry of Housing, Communities & Local Government, Sept 2019.

The above statistics have been appeared one parish boundaries to the appropriate of the properties.

The above statistics have been mapped onto parish boundaries so are approximations. For more information, see:

https://www.churchofengland.org/researchandstats

#### Theale in the Deanery of BRADFIELD

### Religion of those in your parish



In 2021





Your parish population in 2021 was

45.7% said they are Christian.

That is

1430 people. In your parish your average weekly attendance is

3126

83

### Ethnicity of those in your parish







## Thoughts to ponder:

What has surprised you in these tables and charts?

Does your congregation(s) reflect the age and ethnic mix of your parish?

Where are those who have identified as Christians who do not attend your church(es)? Do you have other Christian denomination churches in your parish?

How might this influence your mission plans?

This dashboard contains figures as submitted by churches currently in the parish Attendance statistics: taken from annual Statistics for Mission returns.

Average weekly attendance: attendance at Sunday and midweek church services & fresh expressions in October.