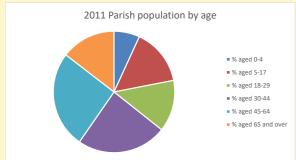

## Thoughts to ponder:

What has surprised you in these tables and charts?

Does your congregation(s) reflect the age and ethnic mix of your parish?

Where are those who have identified as Christians who do not attend your church(es)? Do you have other Christian denomination churches in your parish?