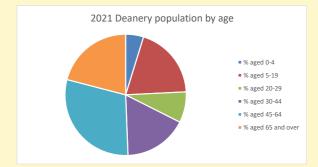

of parish and deanery 2011, 2018 and 2021

|      | Fallsii | Deanery |
|------|---------|---------|
| 2011 | 2886    | 36891   |
| 2018 | 3032    | 37607   |
| 2021 | 3126    | 38450   |

#### **Parish Population Deanery Population** 3500 45000 40000 3000 35000 2500 30000 2000 25000 1500 20000 15000 1000 10000 500 5000 2018 2018 2011 2011

### Parish population, Census and deprivation summary

Deprivation Rank 2019 10,649

As at Jan 2024. 1=most deprived parish in the Church of England, 12,307=least deprived









#### Number of churches in parish (2022): I

For more detailed census & deprivation info: see http://arcg.is/1RaS4CS

https://www.churchofengland.org/researchandstats and http://www2.cuf.org.uk/poverty-england/poverty-map

V2 Produced by Diocese of Oxford September 2024







Census data: taken from the 2011 and 2021 national Census and the 2018 population update.

Deprivation statistics: IMD taken from the English Indices of Deprivation, published by the Ministry of Housing, Communities & Local Government, Sept 2019.

The above statistics have been appeared one parish boundaries to the appropriate of the properties.

The above statistics have been mapped onto parish boundaries so are approximations. For more information, see:

https://www.churchofengland.org/researchandstats

#### Theale in the Deanery of BRADFIELD

### Religion of those in your parish



In 2021





Your parish population in 2021 was

45.7% said they are Christian.

That is

1430 people. In your parish your average weekly attendance is

3126

83

### Ethnicity of those in your parish