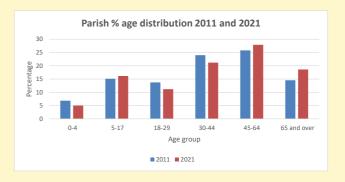

## Thoughts to ponder:

What has surprised you in these tables and charts?

Does your congregation(s) reflect the age and ethnic mix of your parish?

Where are those who have identified as Christians who do not attend your church(es)? Do you have other Christian denomination churches in your parish?