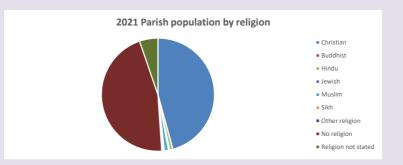

### Religion of those in your parish

In 2021

Your parish population in 2021 was

45.7% said they are Christian.

That is

1430 people. In your parish your average weekly attendance is

3126

83