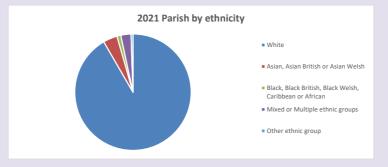

Census data: taken from the 2011 and 2021 national Census and the 2018 population update.

Deprivation statistics: IMD taken from the English Indices of Deprivation, published by the Ministry of Housing, Communities & Local Government, Sept 2019.

The above statistics have been appeared one parish boundaries to the appropriate of the properties.

The above statistics have been mapped onto parish boundaries so are approximations. For more information, see:

https://www.churchofengland.org/researchandstats

#### Theale in the Deanery of BRADFIELD

### Religion of those in your parish



In 2021





Your parish population in 2021 was

45.7% said they are Christian.

That is

1430 people. In your parish your average weekly attendance is

3126

83

### Ethnicity of those in your parish







## Thoughts to ponder:

What has surprised you in these tables and charts?

Does your congregation(s) reflect the age and ethnic mix of your parish?

Where are those who have identified as Christians who do not attend your church(es)? Do you have other Christian denomination churches in your parish?

How might this influence your mission plans?

This dashboard contains figures as submitted by churches currently in the parish Attendance statistics: taken from annual Statistics for Mission returns.

Average weekly attendance: attendance at Sunday and midweek church services & fresh expressions in October.