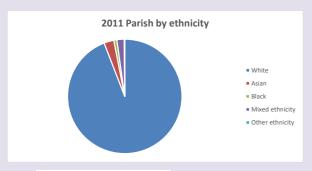

Census data: taken from the 2011 and 2021 national Census and the 2018 population update.

Deprivation statistics: IMD taken from the English Indices of Deprivation, published by the Ministry of Housing, Communities & Local Government, Sept 2019.

The above statistics have been appeared one parish boundaries to the appropriate of the properties.

The above statistics have been mapped onto parish boundaries so are approximations. For more information, see:

https://www.churchofengland.org/researchandstats

#### Theale in the Deanery of BRADFIELD

### Religion of those in your parish



In 2021





Your parish population in 2021 was

45.7% said they are Christian.

That is

1430 people. In your parish your average weekly attendance is

3126

83

### Ethnicity of those in your parish







## Thoughts to ponder:

What has surprised you in these tables and charts?

Does your congregation(s) reflect the age and ethnic mix of your parish?

Where are those who have identified as Christians who do not attend your church(es)? Do you have other Christian denomination churches in your parish?

How might this influence your mission plans?

This dashboard contains figures as submitted by churches currently in the parish Attendance statistics: taken from annual Statistics for Mission returns.

Average weekly attendance: attendance at Sunday and midweek church services & fresh expressions in October.