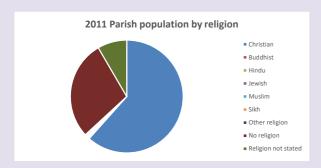

### Religion of those in your parish

In 2021

Your parish population in 2021 was

45.7% said they are Christian.

That is

1430 people. In your parish your average weekly attendance is

3126

83