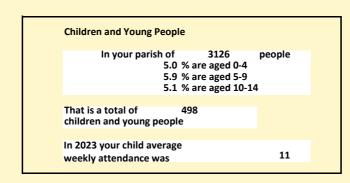

### Religion of those in your parish

In 2021

Your parish population in 2021 was

45.7% said they are Christian.

That is

1430 people. In your parish your average weekly attendance is

3126

83