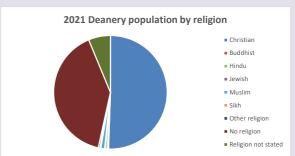

### Religion of those in your parish

In 2021

Your parish population in 2021 was

45.7% said they are Christian.

That is

1430 people. In your parish your average weekly attendance is

3126

83