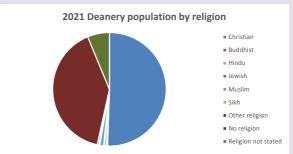

or more detailed census & deprivation info: see http://arcg.is/1RaS4CS

https://www.churchofengland.org/researchandstats and http://www2.cuf.org.uk/poverty-england/poverty-map

68

V2 Produced by Diocese of Oxford September 2024



NB different age groups: 5-17 in 2011, 5-19 in 2021



Census data: taken from the 2011 and 2021 national Census and the 2018 population update.

Deprivation statistics: IMD taken from the English Indices of Deprivation, published

by the Ministry of Housing, Communities & Local Government, Sept 2019.

The above statistics have been mapped onto parish boundaries so are approximations.

For more information, see:

https://www.churchofengland.org/researchandstats

### Stanford Dingley in the Deanery of BRADFIELD

### Religion of those in your parish



In 2021





Your parish population in 2021 was

54.8% said they are Christian.

That is

122 people. In your parish your average weekly attendance is

223

28

### Ethnicity of those in your parish







# Thoughts to ponder:

What has surprised you in these tables and charts?

Does your congregation(s) reflect the age and ethnic mix of your parish?

Where are those who have identified as Christians who do not attend your church(es)? Do you have other Christian denomination churches in your parish?

How might this influence your mission plans?

This dashboard contains figures as submitted by churches currently in the parish Attendance statistics: taken from annual Statistics for Mission returns.

Average weekly attendance: attendance at Sunday and midweek church services & fresh expressions in Octo