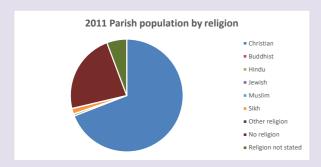

### Religion of those in your parish

In 2021

Your parish population in 2021 was

54.8% said they are Christian.

That is

122 people. In your parish your average weekly attendance is

223

28