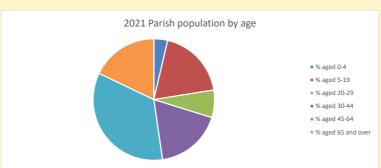

NB different age groups: 5-17 in 2011, 5-19 in 2021

Census data: taken from the 2011 and 2021 national Census and the 2018 population update.

Deprivation statistics: IMD taken from the English Indices of Deprivation, published