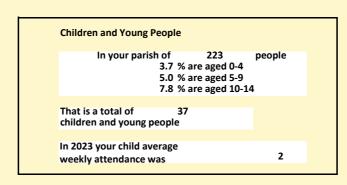

### Religion of those in your parish

In 2021

Your parish population in 2021 was

54.8% said they are Christian.

That is

122 people. In your parish your average weekly attendance is

223

28