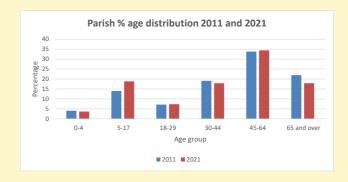

NB different age groups: 5-17 in 2011, 5-19 in 2021

Census data: taken from the 2011 and 2021 national Census and the 2018 population update.

Deprivation statistics: IMD taken from the English Indices of Deprivation, published