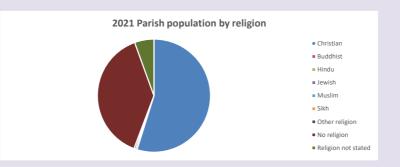

### Religion of those in your parish

In 2021

Your parish population in 2021 was

54.8% said they are Christian.

That is

122 people. In your parish your average weekly attendance is

223

28