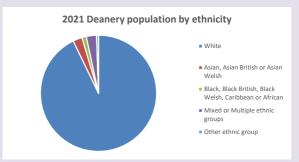

by Diocese of Oxford September 2024



NB different age groups: 5-17 in 2011, 5-19 in 2021



Census data: taken from the 2011 and 2021 national Census and the 2018 population update.

Deprivation statistics: IMD taken from the English Indices of Deprivation, published

by the Ministry of Housing, Communities & Local Government, Sept 2019.

The above statistics have been mapped onto parish boundaries so are approximations.

For more information, see:

https://www.churchofengland.org/researchandstats

### Stanford Dingley in the Deanery of BRADFIELD

### Religion of those in your parish



In 2021





Your parish population in 2021 was

54.8% said they are Christian.

That is

122 people. In your parish your average weekly attendance is

223

28

### Ethnicity of those in your parish







# Thoughts to ponder:

What has surprised you in these tables and charts?

Does your congregation(s) reflect the age and ethnic mix of your parish?

Where are those who have identified as Christians who do not attend your church(es)? Do you have other Christian denomination churches in your parish?

How might this influence your mission plans?

This dashboard contains figures as submitted by churches currently in the parish Attendance statistics: taken from annual Statistics for Mission returns.

Average weekly attendance: attendance at Sunday and midweek church services & fresh expressions in October.

Every effort has been made to ensure that data are reliable. We would be pleased to be notified of any significant errors or omissions by email to parishreturns@oxford.anglican.org