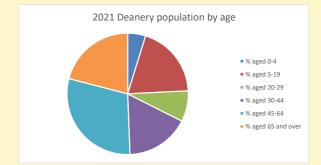

NB different age groups: 5-17 in 2011, 5-19 in 2021

Census data: taken from the 2011 and 2021 national Census and the 2018 population update.

Deprivation statistics: IMD taken from the English Indices of Deprivation, published