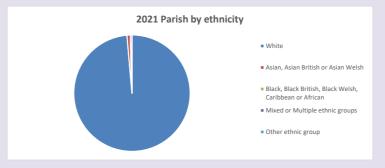

d by Diocese of Oxford September 2024



NB different age groups: 5-17 in 2011, 5-19 in 2021



Census data: taken from the 2011 and 2021 national Census and the 2018 population update.

Deprivation statistics: IMD taken from the English Indices of Deprivation, published

by the Ministry of Housing, Communities & Local Government, Sept 2019.

The above statistics have been mapped onto parish boundaries so are approximations.

For more information, see:

https://www.churchofengland.org/researchandstats

### Stanford Dingley in the Deanery of BRADFIELD

### Religion of those in your parish



In 2021





Your parish population in 2021 was

54.8% said they are Christian.

That is

122 people. In your parish your average weekly attendance is

223

28

### Ethnicity of those in your parish







# Thoughts to ponder:

What has surprised you in these tables and charts?

Does your congregation(s) reflect the age and ethnic mix of your parish?

Where are those who have identified as Christians who do not attend your church(es)? Do you have other Christian denomination churches in your parish?

How might this influence your mission plans?

This dashboard contains figures as submitted by churches currently in the parish Attendance statistics: taken from annual Statistics for Mission returns.

Average weekly attendance: attendance at Sunday and midweek church services & fresh expressions in October.

Every effort has been made to ensure that data are reliable. We would be pleased to be notified of any significant errors or omissions by email to parishreturns@oxford.anglican.org