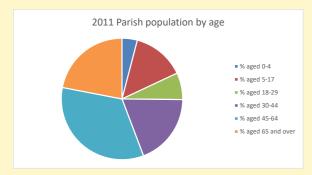

NB different age groups: 5-17 in 2011, 5-19 in 2021

Census data: taken from the 2011 and 2021 national Census and the 2018 population update.

Deprivation statistics: IMD taken from the English Indices of Deprivation, published