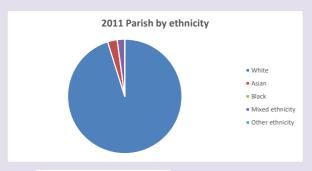

ced by Diocese of Oxford September 2024



NB different age groups: 5-17 in 2011, 5-19 in 2021



Census data: taken from the 2011 and 2021 national Census and the 2018 population update.

Deprivation statistics: IMD taken from the English Indices of Deprivation, published

by the Ministry of Housing, Communities & Local Government, Sept 2019.

The above statistics have been mapped onto parish boundaries so are approximations.

For more information, see:

https://www.churchofengland.org/researchandstats

### Stanford Dingley in the Deanery of BRADFIELD

### Religion of those in your parish



In 2021





Your parish population in 2021 was

54.8% said they are Christian.

That is

122 people. In your parish your average weekly attendance is

223

28

### Ethnicity of those in your parish







# Thoughts to ponder:

What has surprised you in these tables and charts?

Does your congregation(s) reflect the age and ethnic mix of your parish?

Where are those who have identified as Christians who do not attend your church(es)? Do you have other Christian denomination churches in your parish?

How might this influence your mission plans?

This dashboard contains figures as submitted by churches currently in the parish Attendance statistics: taken from annual Statistics for Mission returns.

Average weekly attendance: attendance at Sunday and midweek church services & fresh expressions in October.

Every effort has been made to ensure that data are reliable. We would be pleased to be notified of any significant errors or omissions by email to parishreturns@oxford.anglican.org