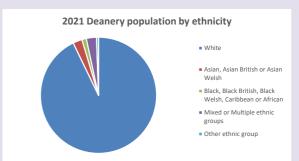

/poverty-england/poverty-map

77

V2 Produced by Diocese of Oxford September 2024



NB different age groups: 5-17 in 2011, 5-19 in 2021



Census data: taken from the 2011 and 2021 national Census and the 2018 population update.

Deprivation statistics: IMD taken from the English Indices of Deprivation, published

by the Ministry of Housing, Communities & Local Government, Sept 2019.

The above statistics have been mapped onto parish boundaries so are approximations.

For more information, see:

https://www.churchofengland.org/researchandstats

#### Religion of those in your parish



In 2021





Your parish population in 2021 was

49.6% said they are Christian.

That is

3041 people. In your parish your average weekly attendance is

6126

95

#### Ethnicity of those in your parish







## Thoughts to ponder:

What has surprised you in these tables and charts?

Does your congregation(s) reflect the age and ethnic mix of your parish?

Where are those who have identified as Christians who do not attend your church(es)? Do you have other Christian denomination churches in your parish?

How might this influence your mission plans?

This dashboard contains figures as submitted by churches currently in the parish Attendance statistics: taken from annual Statistics for Mission returns.

Average weekly attendance: attendance at Sunday and midweek church services & fresh expressions in October.

Every effort has been made to ensure that data are reliable. We would be pleased to be notified of any significant errors or omissions by email to parishreturns@oxford.anglican.org