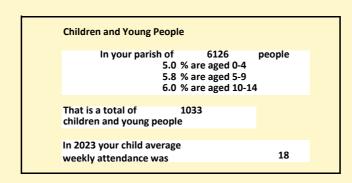

#### Religion of those in your parish

In 2021

Your parish population in 2021 was

49.6% said they are Christian.

That is

3041 people. In your parish your average weekly attendance is

6126

95