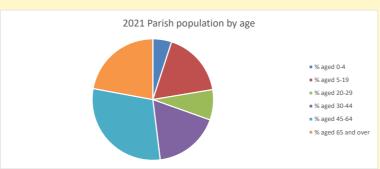

NB different age groups: 5-17 in 2011, 5-19 in 2021

Census data: taken from the 2011 and 2021 national Census and the 2018 population update.

Deprivation statistics: IMD taken from the English Indices of Deprivation, published