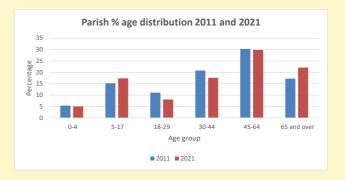

NB different age groups: 5-17 in 2011, 5-19 in 2021

Census data: taken from the 2011 and 2021 national Census and the 2018 population update.

Deprivation statistics: IMD taken from the English Indices of Deprivation, published