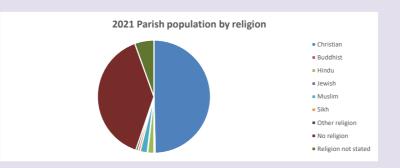

#### Religion of those in your parish

In 2021

Your parish population in 2021 was

49.6% said they are Christian.

That is

3041 people. In your parish your average weekly attendance is

6126

95