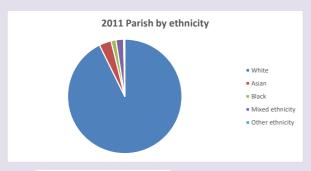

g.uk/poverty-england/poverty-map

77

V2 Produced by Diocese of Oxford September 2024



NB different age groups: 5-17 in 2011, 5-19 in 2021



Census data: taken from the 2011 and 2021 national Census and the 2018 population update.

Deprivation statistics: IMD taken from the English Indices of Deprivation, published

by the Ministry of Housing, Communities & Local Government, Sept 2019.

The above statistics have been mapped onto parish boundaries so are approximations.

For more information, see:

https://www.churchofengland.org/researchandstats

#### Religion of those in your parish



In 2021





Your parish population in 2021 was

49.6% said they are Christian.

That is

3041 people. In your parish your average weekly attendance is

6126

95

#### Ethnicity of those in your parish







## Thoughts to ponder:

What has surprised you in these tables and charts?

Does your congregation(s) reflect the age and ethnic mix of your parish?

Where are those who have identified as Christians who do not attend your church(es)? Do you have other Christian denomination churches in your parish?

How might this influence your mission plans?

This dashboard contains figures as submitted by churches currently in the parish Attendance statistics: taken from annual Statistics for Mission returns.

Average weekly attendance: attendance at Sunday and midweek church services & fresh expressions in October.

Every effort has been made to ensure that data are reliable. We would be pleased to be notified of any significant errors or omissions by email to parishreturns@oxford.anglican.org