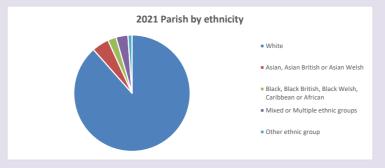

uk/poverty-england/poverty-map

77

V2 Produced by Diocese of Oxford September 2024



NB different age groups: 5-17 in 2011, 5-19 in 2021



Census data: taken from the 2011 and 2021 national Census and the 2018 population update.

Deprivation statistics: IMD taken from the English Indices of Deprivation, published

by the Ministry of Housing, Communities & Local Government, Sept 2019.

The above statistics have been mapped onto parish boundaries so are approximations.

For more information, see:

https://www.churchofengland.org/researchandstats

#### Religion of those in your parish



In 2021





Your parish population in 2021 was

49.6% said they are Christian.

That is

3041 people. In your parish your average weekly attendance is

6126

95

#### Ethnicity of those in your parish







## Thoughts to ponder:

What has surprised you in these tables and charts?

Does your congregation(s) reflect the age and ethnic mix of your parish?

Where are those who have identified as Christians who do not attend your church(es)? Do you have other Christian denomination churches in your parish?

How might this influence your mission plans?

This dashboard contains figures as submitted by churches currently in the parish Attendance statistics: taken from annual Statistics for Mission returns.

Average weekly attendance: attendance at Sunday and midweek church services & fresh expressions in October.

Every effort has been made to ensure that data are reliable. We would be pleased to be notified of any significant errors or omissions by email to parishreturns@oxford.anglican.org