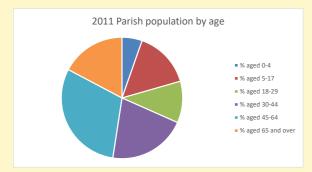

NB different age groups: 5-17 in 2011, 5-19 in 2021

Census data: taken from the 2011 and 2021 national Census and the 2018 population update.

Deprivation statistics: IMD taken from the English Indices of Deprivation, published