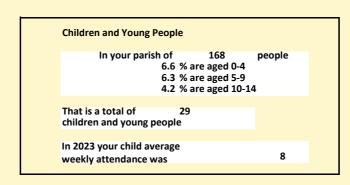

### Religion of those in your parish

In 2021

Your parish population in 2021 was

54.3% said they are Christian.

That is

91 people. In your parish your average weekly attendance is

168

69