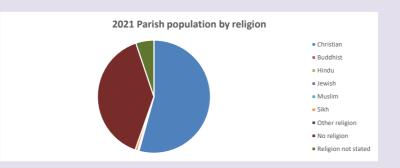

### Religion of those in your parish

In 2021

Your parish population in 2021 was

54.3% said they are Christian.

That is

91 people. In your parish your average weekly attendance is

168

69