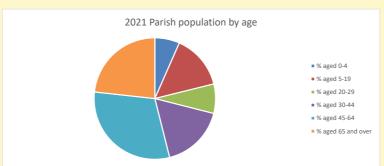

## Ethnicity of those in your parish

## Thoughts to ponder:

What has surprised you in these tables and charts?

Does your congregation(s) reflect the age and ethnic mix of your parish?

Where are those who have identified as Christians who do not attend your church(es)? Do you have other Christian denomination churches in your parish?