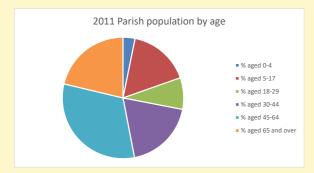

## Ethnicity of those in your parish

## Thoughts to ponder:

What has surprised you in these tables and charts?

Does your congregation(s) reflect the age and ethnic mix of your parish?

Where are those who have identified as Christians who do not attend your church(es)? Do you have other Christian denomination churches in your parish?