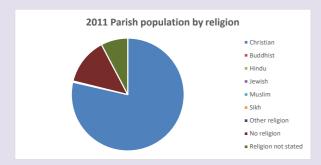

### Religion of those in your parish

In 2021

Your parish population in 2021 was

54.3% said they are Christian.

That is

91 people. In your parish your average weekly attendance is

168

69