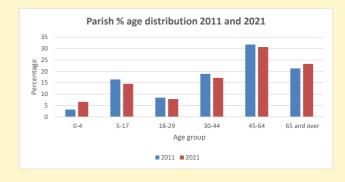

## Ethnicity of those in your parish

## Thoughts to ponder:

What has surprised you in these tables and charts?

Does your congregation(s) reflect the age and ethnic mix of your parish?

Where are those who have identified as Christians who do not attend your church(es)? Do you have other Christian denomination churches in your parish?