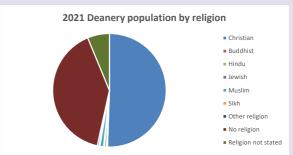

rived









Number of churches in parish (2022): I

For more detailed census & deprivation info: see http://arcg.is/1RaS4CS

https://www.churchofengland.org/researchandstats and http://www2.cuf.org.uk/poverty-england/poverty-map

V2 Produced by Diocese of Oxford September 2024







Census data: taken from the 2011 and 2021 national Census and the 2018 population update.

Deprivation statistics: IMD taken from the English Indices of Deprivation, published

by the Ministry of Housing, Communities & Local Government, Sept 2019.

The above statistics have been mapped onto parish boundaries so are approximations.

For more information, see:

https://www.churchofengland.org/researchandstats

#### **Englefield in the Deanery of BRADFIELD**

### Religion of those in your parish



In 2021





Your parish population in 2021 was

54.3% said they are Christian.

That is

91 people. In your parish your average weekly attendance is

168

69

## Ethnicity of those in your parish







## Thoughts to ponder:

What has surprised you in these tables and charts?

Does your congregation(s) reflect the age and ethnic mix of your parish?

Where are those who have identified as Christians who do not attend your church(es)? Do you have other Christian denomination churches in your parish?

How might this influence your mission plans?

This dashboard contains figures as submitted by churches currently in the parish Attendance statistics: taken from annual Statistics for Mission returns.

Average weekly attendance: attendance at Sunday and midweek church services & fresh expressions in Octob