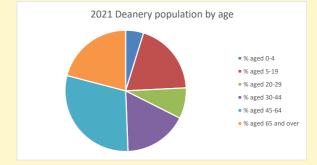

# Population of parish and deanery 2011, 2018 and 2021

|      | Parish | Deanery |
|------|--------|---------|
| 2011 | 175    | 36891   |
| 2018 | 183    | 37607   |
| 2021 | 168    | 38450   |

#### **Parish Population Deanery Population** 200 45000 180 40000 35000 140 30000 120 25000 100 20000 80 15000 60 10000 40 20 2018 2021 2011 2011 2018

## Parish population, Census and deprivation summary

Deprivation Rank 2019 8,668

As at Jan 2024. 1=most deprived parish in the Church of England, 12,307=least deprived









Number of churches in parish (2022): I

For more detailed census & deprivation info: see http://arcg.is/1RaS4CS

https://www.churchofengland.org/researchandstats and http://www2.cuf.org.uk/poverty-england/poverty-map

V2 Produced by Diocese of Oxford September 2024







Census data: taken from the 2011 and 2021 national Census and the 2018 population update.

Deprivation statistics: IMD taken from the English Indices of Deprivation, published

by the Ministry of Housing, Communities & Local Government, Sept 2019.

The above statistics have been mapped onto parish boundaries so are approximations.

For more information, see:

https://www.churchofengland.org/researchandstats

#### **Englefield in the Deanery of BRADFIELD**

### Religion of those in your parish



In 2021





Your parish population in 2021 was

54.3% said they are Christian.

That is

91 people. In your parish your average weekly attendance is

168

69

## Ethnicity of those in your parish







## Thoughts to ponder:

What has surprised you in these tables and charts?

Does your congreg