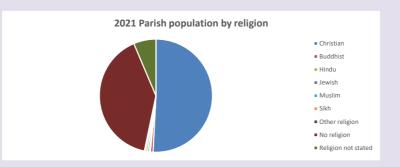

## Religion of those in your parish

In 2021

Your parish population in 2021 was

50.8% said they are Christian.

That is

671 people. In your parish your average weekly attendance is

1321

16