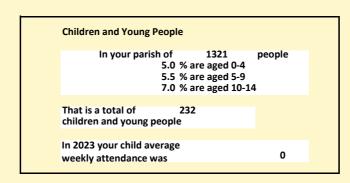

## Religion of those in your parish

In 2021

Your parish population in 2021 was

50.8% said they are Christian.

That is

671 people. In your parish your average weekly attendance is

1321

16