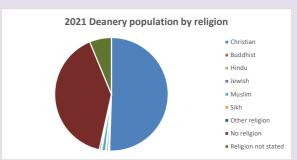

## Religion of those in your parish

In 2021

Your parish population in 2021 was

50.8% said they are Christian.

That is

671 people. In your parish your average weekly attendance is

1321

16