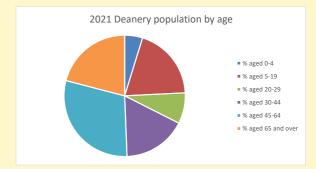

NB different age groups: 5-17 in 2011, 5-19 in 2021

Census data: taken from the 2011 and 2021 national Census and the 2018 population update.

Deprivation statistics: IMD taken from the English Indices of Deprivation, published