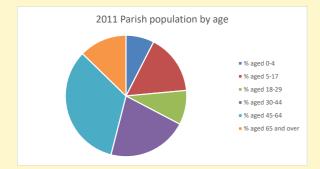

NB different age groups: 5-17 in 2011, 5-19 in 2021

Census data: taken from the 2011 and 2021 national Census and the 2018 population update.

Deprivation statistics: IMD taken from the English Indices of Deprivation, published