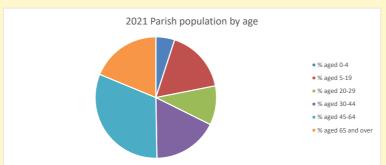

NB different age groups: 5-17 in 2011, 5-19 in 2021

Census data: taken from the 2011 and 2021 national Census and the 2018 population update.

Deprivation statistics: IMD taken from the English Indices of Deprivation, published