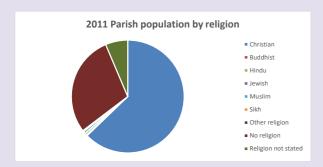

## Religion of those in your parish

In 2021

Your parish population in 2021 was

50.8% said they are Christian.

That is

671 people. In your parish your average weekly attendance is

1321

16