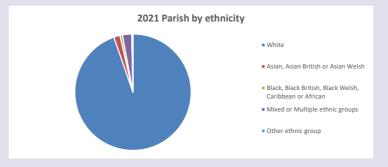

in 2021



Census data: taken from the 2011 and 2021 national Census and the 2018 population update.

Deprivation statistics: IMD taken from the English Indices of Deprivation, published

Deprivation statistics: IND taken from the English Indices of Deprivation, published

by the Ministry of Housing, Communities & Local Government, Sept 2019.

The above statistics have been mapped onto parish boundaries so are approximations.

For more information, see:

https://www.churchofengland.org/researchandstats

### Beenham Valence in the Deanery of BRADFIELD

## Religion of those in your parish



In 2021





Your parish population in 2021 was

50.8% said they are Christian.

That is

671 people. In your parish your average weekly attendance is

1321

16

## Ethnicity of those in your parish







## Thoughts to ponder:

What has surprised you in these tables and charts?

Does your congregation(s) reflect the age and ethnic mix of your parish?

Where are those who have identified as Christians who do not attend your church(es)? Do you have other Christian denomination churches in your parish?

How might this influence your mission plans?

This dashboard contains figures as submitted by churches currently in the parish Attendance statistics: taken from annual Statistics for Mission returns.

Average weekly attendance: attendance at Sunday and midweek church services & fresh expressions in October.