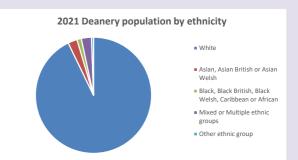

n 2021



Census data: taken from the 2011 and 2021 national Census and the 2018 population update.

Deprivation statistics: IMD taken from the English Indices of Deprivation, published

Deprivation statistics: IND taken from the English Indices of Deprivation, published

by the Ministry of Housing, Communities & Local Government, Sept 2019.

The above statistics have been mapped onto parish boundaries so are approximations.

For more information, see:

https://www.churchofengland.org/researchandstats

### Beenham Valence in the Deanery of BRADFIELD

## Religion of those in your parish



In 2021





Your parish population in 2021 was

50.8% said they are Christian.

That is

671 people. In your parish your average weekly attendance is

1321

16

## Ethnicity of those in your parish







## Thoughts to ponder:

What has surprised you in these tables and charts?

Does your congregation(s) reflect the age and ethnic mix of your parish?

Where are those who have identified as Christians who do not attend your church(es)? Do you have other Christian denomination churches in your parish?

How might this influence your mission plans?

This dashboard contains figures as submitted by churches currently in the parish Attendance statistics: taken from annual Statistics for Mission returns.

Average weekly attendance: attendance at Sunday and midweek church services & fresh expressions in October.