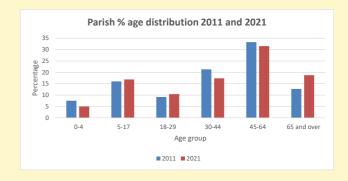

NB different age groups: 5-17 in 2011, 5-19 in 2021

Census data: taken from the 2011 and 2021 national Census and the 2018 population update.

Deprivation statistics: IMD taken from the English Indices of Deprivation, published