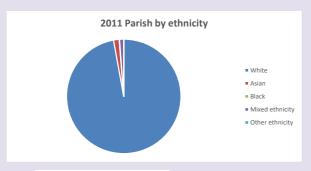

19 in 2021



Census data: taken from the 2011 and 2021 national Census and the 2018 population update.

Deprivation statistics: IMD taken from the English Indices of Deprivation, published

Deprivation statistics: IND taken from the English Indices of Deprivation, published

by the Ministry of Housing, Communities & Local Government, Sept 2019.

The above statistics have been mapped onto parish boundaries so are approximations.

For more information, see:

https://www.churchofengland.org/researchandstats

### Beenham Valence in the Deanery of BRADFIELD

## Religion of those in your parish



In 2021





Your parish population in 2021 was

50.8% said they are Christian.

That is

671 people. In your parish your average weekly attendance is

1321

16

## Ethnicity of those in your parish







## Thoughts to ponder:

What has surprised you in these tables and charts?

Does your congregation(s) reflect the age and ethnic mix of your parish?

Where are those who have identified as Christians who do not attend your church(es)? Do you have other Christian denomination churches in your parish?

How might this influence your mission plans?

This dashboard contains figures as submitted by churches currently in the parish Attendance statistics: taken from annual Statistics for Mission returns.

Average weekly attendance: attendance at Sunday and midweek church services & fresh expressions in October.