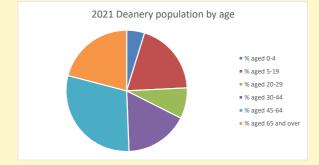

64

V2 Produced by Diocese of Oxford September 2024

NB different age groups: 5-17 in 2011, 5-19 in 2021

Census data: taken from the 2011 and 2021 national Census and the 2018 population update.

Deprivation statistics: IMD taken from the English Indices of Deprivation, published