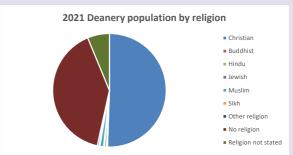

#### Number of churches in parish (2022): I

For more detailed census & deprivation info: see http://arcg.is/1RaS4CS

https://www.churchofengland.org/researchandstats and http://www2.cuf.org.uk/poverty-england/poverty-map

64

V2 Produced by Diocese of Oxford September 2024



NB different age groups: 5-17 in 2011, 5-19 in 2021



Census data: taken from the 2011 and 2021 national Census and the 2018 population update.

Deprivation statistics: IMD taken from the English Indices of Deprivation, published

by the Ministry of Housing, Communities & Local Government, Sept 2019.

The above statistics have been mapped onto parish boundaries so are approximations.

For more information, see:

https://www.churchofengland.org/researchandstats

### Religion of those in your parish



In 2021





Your parish population in 2021 was

59.2% said they are Christian.

That is

136 people. In your parish your average weekly attendance is

230

11

## Ethnicity of those in your parish







# Thoughts to ponder:

What has surprised you in these tables and charts?

Does your congregation(s) reflect the age and ethnic mix of your parish?

Where are those who have identified as Christians who do not attend your church(es)? Do you have other Christian denomination churches in your parish?

How might this influence your mission plans?

This dashboard contains figures as submitted by churches currently in the parish Attendance statistics: taken from annual Statistics for Mission returns.

Average weekly attendance: attendance at Sunday and midweek church services & fresh expressions in Octob