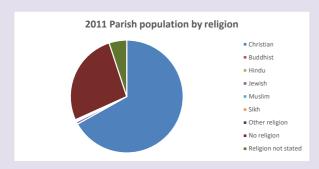

### Religion of those in your parish

In 2021

Your parish population in 2021 was

59.2% said they are Christian.

That is

136 people. In your parish your average weekly attendance is

230

11