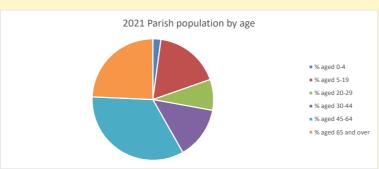

64

V2 Produced by Diocese of Oxford September 2024

NB different age groups: 5-17 in 2011, 5-19 in 2021

Census data: taken from the 2011 and 2021 national Census and the 2018 population update.

Deprivation statistics: IMD taken from the English Indices of Deprivation, published