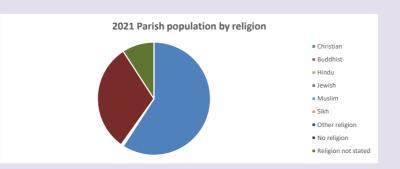

### Religion of those in your parish

In 2021

Your parish population in 2021 was

59.2% said they are Christian.

That is

136 people. In your parish your average weekly attendance is

230

11