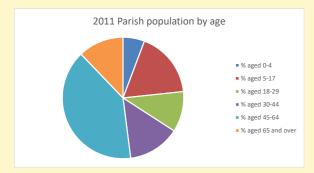

64

V2 Produced by Diocese of Oxford September 2024

NB different age groups: 5-17 in 2011, 5-19 in 2021

Census data: taken from the 2011 and 2021 national Census and the 2018 population update.

Deprivation statistics: IMD taken from the English Indices of Deprivation, published