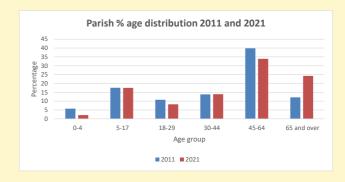

64

V2 Produced by Diocese of Oxford September 2024

NB different age groups: 5-17 in 2011, 5-19 in 2021

Census data: taken from the 2011 and 2021 national Census and the 2018 population update.

Deprivation statistics: IMD taken from the English Indices of Deprivation, published