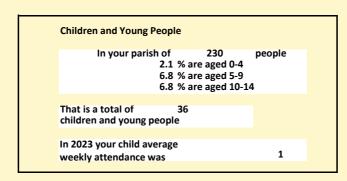

### Religion of those in your parish

In 2021

Your parish population in 2021 was

59.2% said they are Christian.

That is

136 people. In your parish your average weekly attendance is

230

11